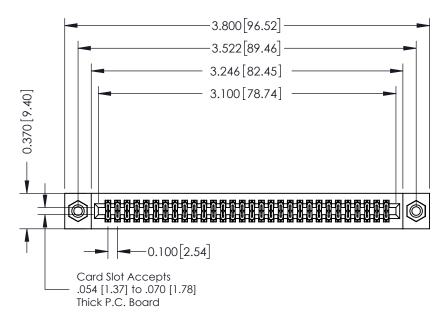

**Mounting Option** 08-#4-40 Unified Threaded Inserts **Contact Detail** 

560-Extender Board Bend (Code 523 Contacts) .100 [2.54] Contact Spacing x .200 [5.08] Row Spacing

**See Accompanying Pages for:** 

342 Assembly

THIS IS A C.A.D. GENERATED DRAWING DO NOT MAKE MANUAL REVISIONS TO MASTER. ISSUE NUMBER

ORIGINAL

1

| 342 / 392 Series Card Edge Connector |                                                                                                                                                                                                 |          | ACAD REFERENCE NO. 342 ENG MASTER |                  |        |  |
|--------------------------------------|-------------------------------------------------------------------------------------------------------------------------------------------------------------------------------------------------|----------|-----------------------------------|------------------|--------|--|
| Contact Bend Detail                  |                                                                                                                                                                                                 | DRAWN:   | J.LEE                             | DATE: OCT. 06/09 |        |  |
|                                      |                                                                                                                                                                                                 | CHECKED: |                                   | DATE:            |        |  |
| TORONTO, ONTARIO                     | THESE DRAWINGS AND SPECIFICATIONS ARE THE PROPERTY OF EDAC INC.,AND SHALL NOT BE REPRODUCED,OR COPIED OR USED AS THE BASIS FOR THE MANUFACTURE OR SALE OF APPARATUS WITHOUT WRITTEN PERMISSION. | SCALE:   | NTS                               | SHEET :          | 2 OF 3 |  |
|                                      |                                                                                                                                                                                                 | DRAWING  | NUMBER                            |                  | ISSUE  |  |
| YOUR CONNECTION TO QUALITY & SERVICE |                                                                                                                                                                                                 | 3        | 42 Assembly                       |                  | 1      |  |