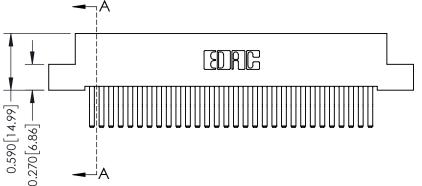

342 Assembly

THIS IS A C.A.D. GENERATED DRAWING DO NOT MAKE MANUAL REVISIONS TO MASTER. ISSUE NUMBER

ORIGINAL

1

| 342 / 392 Series Card Edge Connector |                                                                                                                                                                                                 |          | ACAD REFERENCE NO. 342 ENG MASTER |                  |        |  |
|--------------------------------------|-------------------------------------------------------------------------------------------------------------------------------------------------------------------------------------------------|----------|-----------------------------------|------------------|--------|--|
| Contact Bend Detail                  |                                                                                                                                                                                                 | DRAWN:   | J.LEE                             | DATE: OCT. 06/09 |        |  |
|                                      |                                                                                                                                                                                                 | CHECKED: |                                   | DATE:            |        |  |
| TORONTO, ONTARIO                     | THESE DRAWINGS AND SPECIFICATIONS ARE THE PROPERTY OF EDAC INC.,AND SHALL NOT BE REPRODUCED,OR COPIED OR USED AS THE BASIS FOR THE MANUFACTURE OR SALE OF APPARATUS WITHOUT WRITTEN PERMISSION. | SCALE:   | NTS                               | SHEET :          | 2 OF 3 |  |
|                                      |                                                                                                                                                                                                 | DRAWING  | NUMBER                            |                  | ISSUE  |  |
| YOUR CONNECTION TO QUALITY & SERVICE |                                                                                                                                                                                                 | 3        | 42 Assembly                       |                  | 1      |  |