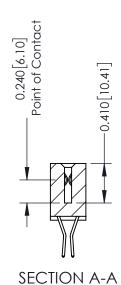

**Mounting Option** 08-#4-40 Unified Threaded Inserts **Contact Detail** 

560-Extender Board Bend (Code 523 Contacts) .100 [2.54] Contact Spacing x .200 [5.08] Row Spacing

**See Accompanying Pages for:** 