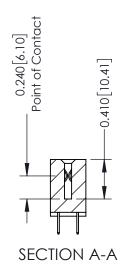

**Mounting Option** 

02-.128 (3.25) Wide Mounting Slots

**Contact Detail** 

524-P.C. Tail .018 Sq.(0.46 Sq.) - Tail LG=.185(4.70) .100 [2.54] Contact Spacing x .200 [5.08] Row Spacing