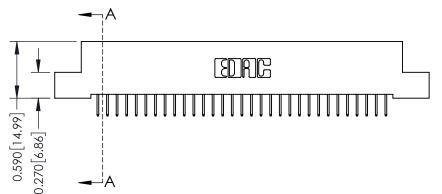

342 ENG MASTER DATE: OCT. 06/09 J.LEE NTS SHEET 1 OF 3

342 Assembly

THIS IS A C.A.D. GENERATED DRAWING DO NOT MAKE MANUAL REVISIONS TO MASTER. ISSUE NUMBER

ORIGINAL

1

| 342 / 392 Series Card Edge Connector<br>Contact Bend Detail |                                                                                                                                   | ACAD REFERENCE NO. 342 ENG MASTER |             |          |          |
|-------------------------------------------------------------|-----------------------------------------------------------------------------------------------------------------------------------|-----------------------------------|-------------|----------|----------|
|                                                             |                                                                                                                                   | DRAWN:                            | J.LEE       | DATE: OC | T. 06/09 |
|                                                             |                                                                                                                                   | CHECKED                           | ):          | DATE:    |          |
| EDAC INC                                                    | ARE THE PROPERTY OF EDAC INC.,AND SHALL NOT BE REPRODUCED,OR COPIED OR USED AS THE BASIS FOR THE MANUFACTURE OR SALE OF APPARATUS | SCALE:                            | NTS         | SHEET :  | 2 OF 3   |
| TORONTO, ONTARIO                                            |                                                                                                                                   | DRAWING                           | NUMBER      |          | ISSUE    |
| YOUR CONNECTION TO QUALITY & SERVICE                        |                                                                                                                                   | 3                                 | 42 Assembly |          | 1        |