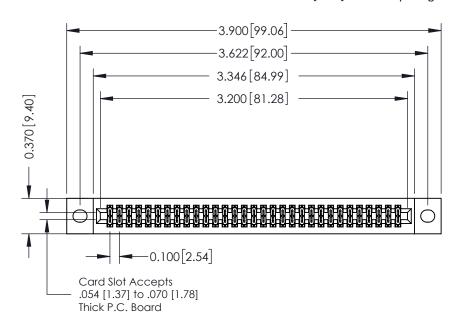

## **See Accompanying Pages for:**

- **Contact Bend Details**
- **Mounting Options**

| 342 / 392 Card Edge Connector |
|-------------------------------|
| Part Number: 342-062-524-202  |

YOUR CONNECTION TO QUALITY & SERVICE

342 ENG MASTER DATE: OCT. 06/09 J.LEE NTS SHEET 1 OF 3

342 Assembly

THIS IS A C.A.D. GENERATED DRAWING DO NOT MAKE MANUAL REVISIONS TO MASTER. ISSUE NUMBER

ORIGINAL

1

| 342 / 392 Series Card Edge Connector<br>Contact Bend Detail |                                                                                                                                   | ACAD REFERENCE NO. 342 ENG MASTER |             |          |          |
|-------------------------------------------------------------|-----------------------------------------------------------------------------------------------------------------------------------|-----------------------------------|-------------|----------|----------|
|                                                             |                                                                                                                                   | DRAWN:                            | J.LEE       | DATE: OC | T. 06/09 |
|                                                             |                                                                                                                                   | CHECKED                           | ):          | DATE:    |          |
| EDAC INC                                                    | ARE THE PROPERTY OF EDAC INC.,AND SHALL NOT BE REPRODUCED,OR COPIED OR USED AS THE BASIS FOR THE MANUFACTURE OR SALE OF APPARATUS | SCALE:                            | NTS         | SHEET :  | 2 OF 3   |
| TORONTO, ONTARIO                                            |                                                                                                                                   | DRAWING                           | NUMBER      |          | ISSUE    |
| YOUR CONNECTION TO QUALITY & SERVICE                        |                                                                                                                                   | 3                                 | 42 Assembly |          | 1        |