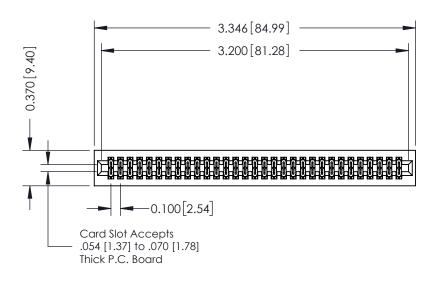

342 / 392 Card Edge Connector Part Number: 342-062-541-201

YOUR CONNECTION TO QUALITY & SERVICE

342 ENG MASTER J.LEE DATE: OCT. 06/09 SHEET 1 OF 3

342 Assembly

THIS IS A C.A.D. GENERATED DRAWING DO NOT MAKE MANUAL REVISIONS TO MASTER. ISSUE NUMBER