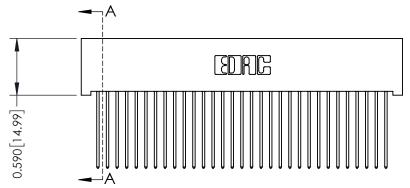

342 / 392 Card Edge Connector Part Number: 342-062-541-201

YOUR CONNECTION TO QUALITY & SERVICE

342 ENG MASTER J.LEE DATE: OCT. 06/09 SHEET 1 OF 3

342 Assembly

THIS IS A C.A.D. GENERATED DRAWING DO NOT MAKE MANUAL REVISIONS TO MASTER. ISSUE NUMBER