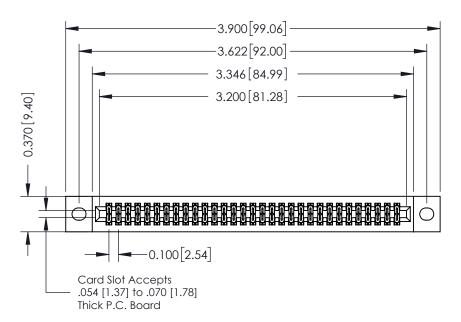

## **See Accompanying Pages for:**

- **Contact Bend Details**
- **Mounting Options**

342 / 392 Card Edge Connector Part Number: 342-062-541-202

YOUR CONNECTION TO QUALITY & SERVICE

342 ENG MASTER J.LEE DATE: OCT. 06/09 SHEET 1 OF 3

342 Assembly

THIS IS A C.A.D. GENERATED DRAWING DO NOT MAKE MANUAL REVISIONS TO MASTER. ISSUE NUMBER

ORIGINAL

1

| 342 / 392 Series Card Edge Connector<br>Contact Bend Detail |                                                                                                                                                                                                  | ACAD REFERENCE NO. 342 ENG MASTER |             |                  |        |
|-------------------------------------------------------------|--------------------------------------------------------------------------------------------------------------------------------------------------------------------------------------------------|-----------------------------------|-------------|------------------|--------|
|                                                             |                                                                                                                                                                                                  | DRAWN:                            | J.LEE       | DATE: OCT. 06/09 |        |
|                                                             |                                                                                                                                                                                                  | CHECKED:                          |             | DATE:            |        |
| TORONTO, ONTARIO                                            | THESE DRAWINGS AND SPECIFICATIONS ARE THE PROPERTY OF EDAC INC. AND SHALL NOT BE REPRODUCED, OR COPIED OR USED AS THE BASIS FOR THE MANUFACTURE OR SALE OF APPARATUS WITHOUT WRITTEN PERMISSION. | SCALE:                            | NTS         | SHEET :          | 2 OF 3 |
|                                                             |                                                                                                                                                                                                  | DRAWING                           | NUMBER      |                  | ISSUE  |
| YOUR CONNECTION TO QUALITY & SERVICE                        |                                                                                                                                                                                                  | 3                                 | 42 Assembly |                  | 1      |