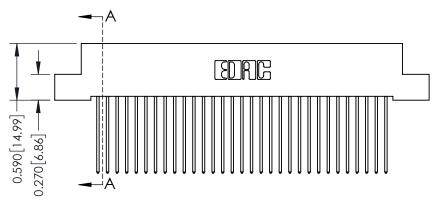

**Mounting Option** 

02-.128 (3.25) Wide Mounting Slots

THIS IS A C.A.D. GENERATED DRAWING DO NOT MAKE MANUAL REVISIONS TO MASTER

ISSUE NUMBER

ORIGINAL

1

| 342 / 392 Card Edge Connector<br>Mounting Options |                                                                                                                                                                                               | ACAD REFERENCE NO. 342 ENG MASTER |                         |        |  |  |
|---------------------------------------------------|-----------------------------------------------------------------------------------------------------------------------------------------------------------------------------------------------|-----------------------------------|-------------------------|--------|--|--|
|                                                   |                                                                                                                                                                                               | DRAWN: J.LEE                      | DATE: <b>OCT. 06/09</b> |        |  |  |
|                                                   |                                                                                                                                                                                               | CHECKED:                          | DATE:                   |        |  |  |
| TORONTO, ONTARIO                                  | THESE DRAWINGS AND SPECIFICATIONS ARE THE PROPERTY OF EDAC INCAND SHALL NOT BE REPRODUCED,OR COPIED OR USED AS THE BASIS FOR THE MANUFACTURE OR SALE OF APPARATUS WITHOUT WRITTEN PERMISSION. | SCALE: NTS                        | SHEET :                 | 3 OF 3 |  |  |
|                                                   |                                                                                                                                                                                               | DRAWING NUMBER                    | •                       | ISSUE  |  |  |
| YOUR CONNECTION TO QUALITY & SERVICE              |                                                                                                                                                                                               | 342 Assembly                      |                         | 1      |  |  |