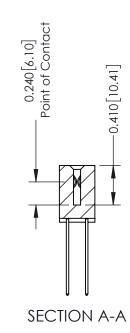

## **Contact Detail**

541-Wire Wrap .025 Sq.(0.64 Sq.) - Tail LG=.760(19.30) .100 [2.54] Contact Spacing x .200 [5.08] Row Spacing