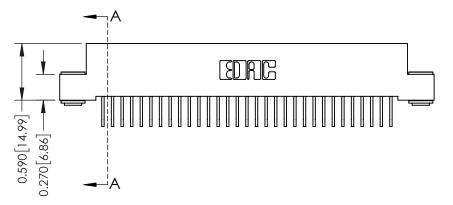

## **See Accompanying Pages for:**

- **Contact Bend Details**
- **Mounting Options**

| 342 / 392 Card Edge Connector |
|-------------------------------|
| Part Number: 342-062-558-203  |

YOUR CONNECTION TO QUALITY & SERVICE

342 ENG MASTER DATE: OCT. 06/09 J.LEE NTS SHEET 1 OF 3

342 Assembly

THIS IS A C.A.D. GENERATED DRAWING DO NOT MAKE MANUAL REVISIONS TO MASTER. ISSUE NUMBER

ORIGINAL

1

| 342 / 392 Series Card Edge Connector<br>Contact Bend Detail |                                                                                                                                              | ACAD REFERENCE NO. 342 ENG MASTER |             |          |          |
|-------------------------------------------------------------|----------------------------------------------------------------------------------------------------------------------------------------------|-----------------------------------|-------------|----------|----------|
|                                                             |                                                                                                                                              | DRAWN:                            | J.LEE       | DATE: OC | T. 06/09 |
|                                                             |                                                                                                                                              | CHECKED:                          |             | DATE:    |          |
| EDAC INC                                                    | ARE THE PROPERTY OF EDAC INC.,AND —<br>SHALL NOT BE REPRODUCED,OR COPIED<br>OR USED AS THE BASIS FOR THE<br>MANUFACTURE OR SALE OF APPARATUS | SCALE:                            | NTS         | SHEET :  | 2 OF 3   |
| TORONTO, ONTARIO                                            |                                                                                                                                              | DRAWING                           | NUMBER      |          | ISSUE    |
| YOUR CONNECTION TO QUALITY & SERVICE                        |                                                                                                                                              | 3                                 | 42 Assembly |          | 1        |