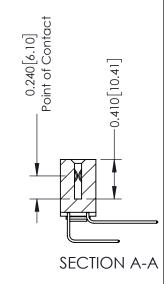

**Mounting Option** 

03-.116 (2.95) I.D. Floating Eyelets

**Contact Detail** 

558-90 Degree Bend (Code 541 Contacts) .100 [2.54] Contact Spacing x .200 [5.08] Row Spacing

342 ENG MASTER DATE: OCT. 06/09 J.LEE NTS SHEET 1 OF 3

342 Assembly

THIS IS A C.A.D. GENERATED DRAWING DO NOT MAKE MANUAL REVISIONS TO MASTER. ISSUE NUMBER

ORIGINAL

1

| 342 / 392 Series Card Edge Connector<br>Contact Bend Detail |                                                                                                                                              | ACAD REFERENCE NO. 342 ENG MASTER |             |          |          |
|-------------------------------------------------------------|----------------------------------------------------------------------------------------------------------------------------------------------|-----------------------------------|-------------|----------|----------|
|                                                             |                                                                                                                                              | DRAWN:                            | J.LEE       | DATE: OC | T. 06/09 |
|                                                             |                                                                                                                                              | CHECKED:                          |             | DATE:    |          |
| EDAC INC                                                    | ARE THE PROPERTY OF EDAC INC.,AND —<br>SHALL NOT BE REPRODUCED,OR COPIED<br>OR USED AS THE BASIS FOR THE<br>MANUFACTURE OR SALE OF APPARATUS | SCALE:                            | NTS         | SHEET :  | 2 OF 3   |
| TORONTO, ONTARIO                                            |                                                                                                                                              | DRAWING                           | NUMBER      |          | ISSUE    |
| YOUR CONNECTION TO QUALITY & SERVICE                        |                                                                                                                                              | 3                                 | 42 Assembly |          | 1        |