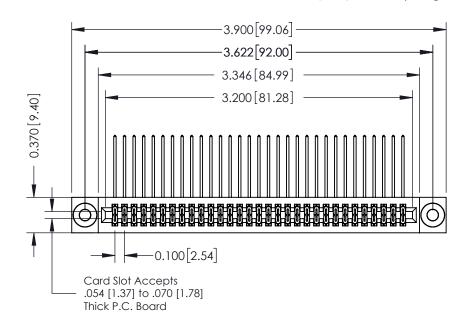

## **See Accompanying Pages for:**

- **Contact Bend Details**
- **Mounting Options**

| 342 / 392 Card Edge Connector |
|-------------------------------|
| Part Number: 342-062-558-203  |

YOUR CONNECTION TO QUALITY & SERVICE

342 ENG MASTER DATE: OCT. 06/09 J.LEE NTS SHEET 1 OF 3

342 Assembly

THIS IS A C.A.D. GENERATED DRAWING DO NOT MAKE MANUAL REVISIONS TO MASTER. ISSUE NUMBER

ORIGINAL

1

| 342 / 392 Series Card Edge Connector<br>Contact Bend Detail |                                                                                                                                              | ACAD REFERENCE NO. 342 ENG MASTER |             |          |          |
|-------------------------------------------------------------|----------------------------------------------------------------------------------------------------------------------------------------------|-----------------------------------|-------------|----------|----------|
|                                                             |                                                                                                                                              | DRAWN:                            | J.LEE       | DATE: OC | T. 06/09 |
|                                                             |                                                                                                                                              | CHECKED:                          |             | DATE:    |          |
| EDAC INC                                                    | ARE THE PROPERTY OF EDAC INC.,AND —<br>SHALL NOT BE REPRODUCED,OR COPIED<br>OR USED AS THE BASIS FOR THE<br>MANUFACTURE OR SALE OF APPARATUS | SCALE:                            | NTS         | SHEET :  | 2 OF 3   |
| TORONTO, ONTARIO                                            |                                                                                                                                              | DRAWING                           | NUMBER      |          | ISSUE    |
| YOUR CONNECTION TO QUALITY & SERVICE                        |                                                                                                                                              | 3                                 | 42 Assembly |          | 1        |