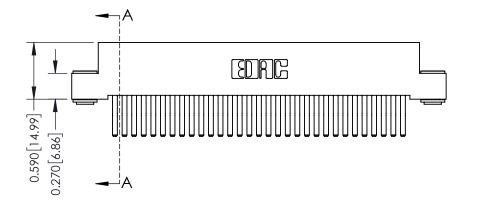

342 Assembly

THIS IS A C.A.D. GENERATED DRAWING DO NOT MAKE MANUAL REVISIONS TO MASTER. ISSUE NUMBER

ORIGINAL

1

| 342 / 392 Series Card Edge Connector<br>Contact Bend Detail |                                                                                                                                                                                                  | ACAD REFERENCE NO. 342 ENG MASTER |             |                  |        |
|-------------------------------------------------------------|--------------------------------------------------------------------------------------------------------------------------------------------------------------------------------------------------|-----------------------------------|-------------|------------------|--------|
|                                                             |                                                                                                                                                                                                  | DRAWN:                            | J.LEE       | DATE: OCT. 06/09 |        |
|                                                             |                                                                                                                                                                                                  | CHECKED:                          |             | DATE:            |        |
| TORONTO, ONTARIO                                            | THESE DRAWINGS AND SPECIFICATIONS ARE THE PROPERTY OF EDAC INC. AND SHALL NOT BE REPRODUCED, OR COPIED OR USED AS THE BASIS FOR THE MANUFACTURE OR SALE OF APPARATUS WITHOUT WRITTEN PERMISSION. | SCALE:                            | NTS         | SHEET :          | 2 OF 3 |
|                                                             |                                                                                                                                                                                                  | DRAWING                           | NUMBER      |                  | ISSUE  |
| YOUR CONNECTION TO QUALITY & SERVICE                        |                                                                                                                                                                                                  | 3                                 | 42 Assembly |                  | 1      |