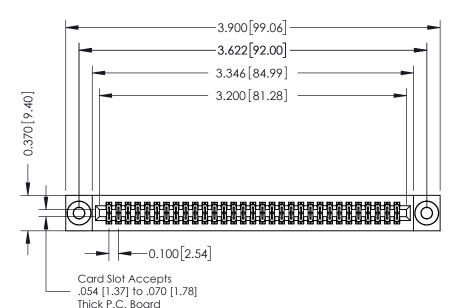

## **See Accompanying Pages for:**

- **Contact Bend Details**
- **Mounting Options**

342 / 392 Card Edge Connector Part Number: 342-062-560-203

YOUR CONNECTION TO QUALITY & SERVICE

342 ENG MASTER DATE: OCT. 06/09 J.LEE SHEET 1 OF 3

342 Assembly

THIS IS A C.A.D. GENERATED DRAWING DO NOT MAKE MANUAL REVISIONS TO MASTER. ISSUE NUMBER

ORIGINAL

1

| 342 / 392 Series Card Edge Connector<br>Contact Bend Detail |                                                                                                                                                                                                  | ACAD REFERENCE NO. 342 ENG MASTER |             |                  |        |
|-------------------------------------------------------------|--------------------------------------------------------------------------------------------------------------------------------------------------------------------------------------------------|-----------------------------------|-------------|------------------|--------|
|                                                             |                                                                                                                                                                                                  | DRAWN:                            | J.LEE       | DATE: OCT. 06/09 |        |
|                                                             |                                                                                                                                                                                                  | CHECKED:                          |             | DATE:            |        |
| TORONTO, ONTARIO                                            | THESE DRAWINGS AND SPECIFICATIONS ARE THE PROPERTY OF EDAC INC. AND SHALL NOT BE REPRODUCED, OR COPIED OR USED AS THE BASIS FOR THE MANUFACTURE OR SALE OF APPARATUS WITHOUT WRITTEN PERMISSION. | SCALE:                            | NTS         | SHEET :          | 2 OF 3 |
|                                                             |                                                                                                                                                                                                  | DRAWING                           | NUMBER      |                  | ISSUE  |
| YOUR CONNECTION TO QUALITY & SERVICE                        |                                                                                                                                                                                                  | 3                                 | 42 Assembly |                  | 1      |