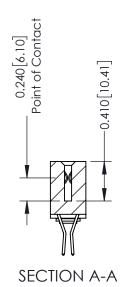

**Mounting Option** 

03-.116 (2.95) I.D. Floating Eyelets

**Contact Detail** 

560-Extender Board Bend (Code 523 Contacts) .100 [2.54] Contact Spacing x .200 [5.08] Row Spacing