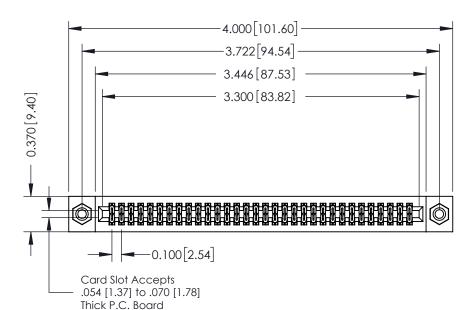

## **See Accompanying Pages for:**

- **Contact Bend Details**
- **Mounting Options**

| 342 / 392 Card Edge Connector |
|-------------------------------|
| Part Number: 342-064-521-208  |

YOUR CONNECTION TO QUALITY & SERVICE

| ACAD REFERENCE NO. 342 ENG MASTER |                  |  |  |  |
|-----------------------------------|------------------|--|--|--|
| DRAWN: J.LEE                      | DATE: OCT. 06/09 |  |  |  |
| CHECKED:                          | DATE:            |  |  |  |
| SCALE: NTS                        | SHEET 1 OF 3     |  |  |  |
| DRAWING NUMBER                    | ISSUE            |  |  |  |