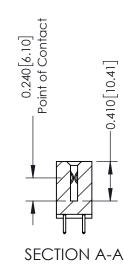

**Mounting Option** 08-#4-40 Unified Threaded Inserts

**Contact Detail** 

521-P.C. Tail .025 Sq.(0.64 Sq.) - Tail LG=.160(4.06) .100 [2.54] Contact Spacing x .200 [5.08] Row Spacing