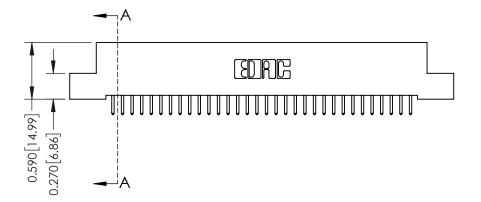

342 Assembly

THIS IS A C.A.D. GENERATED DRAWING DO NOT MAKE MANUAL REVISIONS TO MASTER. ISSUE NUMBER

ORIGINAL

1

| 342 / 392 Series Card Edge Connector<br>Contact Bend Detail |                                                                                                                                   | ACAD REFERENCE NO. 342 ENG MASTER |             |          |          |
|-------------------------------------------------------------|-----------------------------------------------------------------------------------------------------------------------------------|-----------------------------------|-------------|----------|----------|
|                                                             |                                                                                                                                   | DRAWN:                            | J.LEE       | DATE: OC | T. 06/09 |
|                                                             |                                                                                                                                   | CHECKED                           | ):          | DATE:    |          |
| EDAC INC                                                    | ARE THE PROPERTY OF EDAC INC.,AND SHALL NOT BE REPRODUCED,OR COPIED OR USED AS THE BASIS FOR THE MANUFACTURE OR SALE OF APPARATUS | SCALE:                            | NTS         | SHEET :  | 2 OF 3   |
| TORONTO, ONTARIO                                            |                                                                                                                                   | DRAWING                           | NUMBER      |          | ISSUE    |
| YOUR CONNECTION TO QUALITY & SERVICE                        |                                                                                                                                   | 3                                 | 42 Assembly |          | 1        |