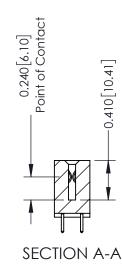

**Mounting Option** 

12-.128 (3.25) Dia. Side Mounting Holes

**Contact Detail** 

521-P.C. Tail .025 Sq.(0.64 Sq.) - Tail LG=.160(4.06) .100 [2.54] Contact Spacing x .200 [5.08] Row Spacing