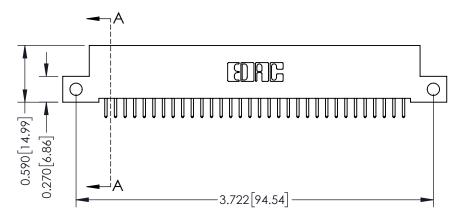

342 Assembly

THIS IS A C.A.D. GENERATED DRAWING DO NOT MAKE MANUAL REVISIONS TO MASTER. ISSUE NUMBER

ORIGINAL

1

| 342 / 392 Series Card Edge Connector<br>Contact Bend Detail |                                                                                                                                   | ACAD REFERENCE NO. 342 ENG MASTER |             |                  |        |
|-------------------------------------------------------------|-----------------------------------------------------------------------------------------------------------------------------------|-----------------------------------|-------------|------------------|--------|
|                                                             |                                                                                                                                   | DRAWN:                            | J.LEE       | DATE: OCT. 06/09 |        |
|                                                             |                                                                                                                                   | CHECKED:                          |             | DATE:            |        |
| EDAC INC                                                    | ARE THE PROPERTY OF EDAC INC.,AND SHALL NOT BE REPRODUCED,OR COPIED OR USED AS THE BASIS FOR THE MANUFACTURE OR SALE OF APPARATUS | SCALE:                            | NTS         | SHEET :          | 2 OF 3 |
| TORONTO, ONTARIO                                            |                                                                                                                                   | DRAWING                           | NUMBER      |                  | ISSUE  |
| YOUR CONNECTION TO QUALITY & SERVICE                        |                                                                                                                                   | 3                                 | 42 Assembly |                  | 1      |