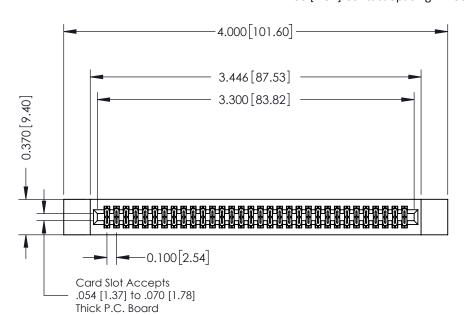

## **See Accompanying Pages for:**

- **Contact Bend Details**
- **Mounting Options**

342 / 392 Card Edge Connector Part Number: 342-064-521-212

| ACAD REFERENCE NO. 342 ENG MASTER |                  |  |  |  |
|-----------------------------------|------------------|--|--|--|
| DRAWN: J.LEE                      | DATE: OCT. 06/09 |  |  |  |
| CHECKED:                          | DATE:            |  |  |  |
| SCALE: NTS                        | SHEET 1 OF 3     |  |  |  |
| DRAWING NUMBER                    | ISSUE            |  |  |  |

342 Assembly

THIS IS A C.A.D. GENERATED DRAWING DO NOT MAKE MANUAL REVISIONS TO MASTER. ISSUE NUMBER

ORIGINAL

1

| 342 / 392 Series Card Edge Connector<br>Contact Bend Detail |                                                                                                                                   | ACAD REFERENCE NO. 342 ENG MASTER |             |                  |        |
|-------------------------------------------------------------|-----------------------------------------------------------------------------------------------------------------------------------|-----------------------------------|-------------|------------------|--------|
|                                                             |                                                                                                                                   | DRAWN:                            | J.LEE       | DATE: OCT. 06/09 |        |
|                                                             |                                                                                                                                   | CHECKED:                          |             | DATE:            |        |
| EDAC INC                                                    | ARE THE PROPERTY OF EDAC INC.,AND SHALL NOT BE REPRODUCED,OR COPIED OR USED AS THE BASIS FOR THE MANUFACTURE OR SALE OF APPARATUS | SCALE:                            | NTS         | SHEET :          | 2 OF 3 |
| TORONTO, ONTARIO                                            |                                                                                                                                   | DRAWING                           | NUMBER      |                  | ISSUE  |
| YOUR CONNECTION TO QUALITY & SERVICE                        |                                                                                                                                   | 3                                 | 42 Assembly |                  | 1      |