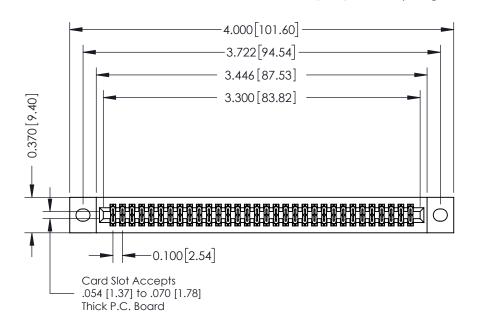

## **See Accompanying Pages for:**

- **Contact Bend Details**
- **Mounting Options**

| 342 / 392 Card Edge Connector |
|-------------------------------|
| Part Number: 342-064-524-202  |

| ACAD REFERENCE NO. 342 ENG MASTER |                  |  |  |  |
|-----------------------------------|------------------|--|--|--|
| DRAWN: J.LEE                      | DATE: OCT. 06/09 |  |  |  |
| CHECKED:                          | DATE:            |  |  |  |
| SCALE: NTS                        | SHEET 1 OF 3     |  |  |  |
| DRAWING NUMBER                    | ISSUE            |  |  |  |