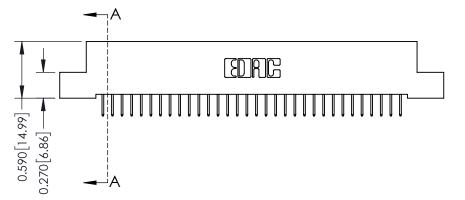

342 Assembly

THIS IS A C.A.D. GENERATED DRAWING DO NOT MAKE MANUAL REVISIONS TO MASTER. ISSUE NUMBER

ORIGINAL

1

| 342 / 392 Series Card Edge Connector<br>Contact Bend Detail |                                                                                                                                   | ACAD REFERENCE NO. 342 ENG MASTER |             |          |          |
|-------------------------------------------------------------|-----------------------------------------------------------------------------------------------------------------------------------|-----------------------------------|-------------|----------|----------|
|                                                             |                                                                                                                                   | DRAWN:                            | J.LEE       | DATE: OC | T. 06/09 |
|                                                             |                                                                                                                                   | CHECKED                           | ):          | DATE:    |          |
| EDAC INC                                                    | ARE THE PROPERTY OF EDAC INC.,AND SHALL NOT BE REPRODUCED,OR COPIED OR USED AS THE BASIS FOR THE MANUFACTURE OR SALE OF APPARATUS | SCALE:                            | NTS         | SHEET :  | 2 OF 3   |
| TORONTO, ONTARIO                                            |                                                                                                                                   | DRAWING                           | NUMBER      |          | ISSUE    |
| YOUR CONNECTION TO QUALITY & SERVICE                        |                                                                                                                                   | 3                                 | 42 Assembly |          | 1        |