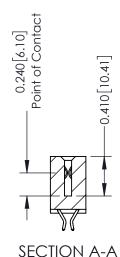

**Mounting Option** 08-#4-40 Unified Threaded Inserts **Contact Detail** 

556-Extender Board Bend (Code 520 Contacts) .100 [2.54] Contact Spacing x .200 [5.08] Row Spacing

**See Accompanying Pages for:** 

- **Contact Bend Details**
- **Mounting Options**

342 / 392 Card Edge Connector Part Number: 342-064-556-208

YOUR CONNECTION TO QUALITY & SERVICE

342 ENG MASTER J.LEE DATE: OCT. 06/09 SHEET 1 OF 3

342 Assembly