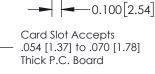

**Mounting Option** 08-#4-40 Unified Threaded Inserts **Contact Detail** 

556-Extender Board Bend (Code 520 Contacts) .100 [2.54] Contact Spacing x .200 [5.08] Row Spacing

**See Accompanying Pages for:** 

- **Contact Bend Details**
- **Mounting Options**

342 / 392 Card Edge Connector Part Number: 342-064-556-208

YOUR CONNECTION TO QUALITY & SERVICE

342 ENG MASTER J.LEE DATE: OCT. 06/09 SHEET 1 OF 3

342 Assembly