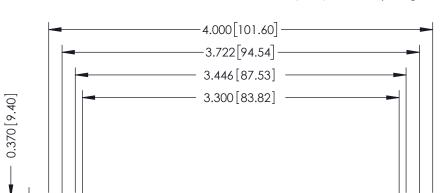

**Mounting Option** 08-#4-40 Unified Threaded Inserts **Contact Detail** 

556-Extender Board Bend (Code 520 Contacts) .100 [2.54] Contact Spacing x .200 [5.08] Row Spacing

**See Accompanying Pages for:** 

- **Contact Bend Details**
- **Mounting Options**

342 / 392 Card Edge Connector Part Number: 342-064-556-208

YOUR CONNECTION TO QUALITY & SERVICE

342 ENG MASTER J.LEE DATE: OCT. 06/09 SHEET 1 OF 3

342 Assembly