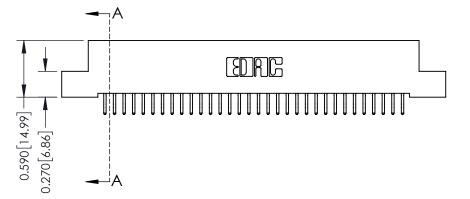

**Mounting Option** 08-#4-40 Unified Threaded Inserts **Contact Detail** 

556-Extender Board Bend (Code 520 Contacts) .100 [2.54] Contact Spacing x .200 [5.08] Row Spacing

**See Accompanying Pages for:** 

- **Contact Bend Details**
- **Mounting Options**

342 / 392 Card Edge Connector Part Number: 342-064-556-208

YOUR CONNECTION TO QUALITY & SERVICE

342 ENG MASTER J.LEE DATE: OCT. 06/09 SHEET 1 OF 3

342 Assembly