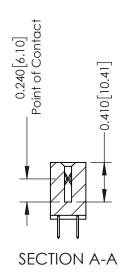

**Mounting Option** 

04-.156 (3.96) Dia. Mounting Holes

**Contact Detail** 

520-P.C. Tail .030x.018(0.76x0.46) - Tail LG=.185(4.70) .100 [2.54] Contact Spacing x .200 [5.08] Row Spacing