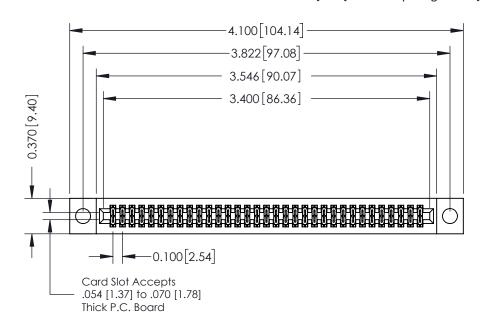

## **See Accompanying Pages for:**

- **Contact Bend Details**
- **Mounting Options**

342 / 392 Card Edge Connector Part Number: 342-066-520-204

YOUR CONNECTION TO QUALITY & SERVICE

CANADA

342 ENG MASTER J.LEE DATE: OCT. 06/09 SHEET 1 OF 3

342 Assembly

THIS IS A C.A.D. GENERATED DRAWING DO NOT MAKE MANUAL REVISIONS TO MASTER. ISSUE NUMBER

ORIGINAL

1

| 342 / 392 Series Card Edge Connector<br>Contact Bend Detail |                                                                                                                                                                                                  | ACAD REFERENCE NO. 342 ENG MASTER |             |                  |        |
|-------------------------------------------------------------|--------------------------------------------------------------------------------------------------------------------------------------------------------------------------------------------------|-----------------------------------|-------------|------------------|--------|
|                                                             |                                                                                                                                                                                                  | DRAWN:                            | J.LEE       | DATE: OCT. 06/09 |        |
|                                                             |                                                                                                                                                                                                  | CHECKED:                          |             | DATE:            |        |
| TORONTO, ONTARIO                                            | THESE DRAWINGS AND SPECIFICATIONS ARE THE PROPERTY OF EDAC INC. AND SHALL NOT BE REPRODUCED, OR COPIED OR USED AS THE BASIS FOR THE MANUFACTURE OR SALE OF APPARATUS WITHOUT WRITTEN PERMISSION. | SCALE:                            | NTS         | SHEET :          | 2 OF 3 |
|                                                             |                                                                                                                                                                                                  | DRAWING                           | NUMBER      |                  | ISSUE  |
| YOUR CONNECTION TO QUALITY & SERVICE                        |                                                                                                                                                                                                  | 3                                 | 42 Assembly |                  | 1      |