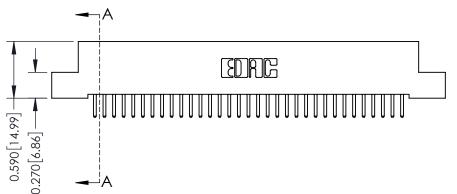

342 Assembly

THIS IS A C.A.D. GENERATED DRAWING DO NOT MAKE MANUAL REVISIONS TO MASTER. ISSUE NUMBER

ORIGINAL

1

| 342 / 392 Series Card Edge Connector<br>Contact Bend Detail |                                                                                                                                                                                                  | ACAD REFERENCE NO. 342 ENG MASTER |             |                  |        |
|-------------------------------------------------------------|--------------------------------------------------------------------------------------------------------------------------------------------------------------------------------------------------|-----------------------------------|-------------|------------------|--------|
|                                                             |                                                                                                                                                                                                  | DRAWN:                            | J.LEE       | DATE: OCT. 06/09 |        |
|                                                             |                                                                                                                                                                                                  | CHECKED:                          |             | DATE:            |        |
| TORONTO, ONTARIO                                            | THESE DRAWINGS AND SPECIFICATIONS ARE THE PROPERTY OF EDAC INC. AND SHALL NOT BE REPRODUCED, OR COPIED OR USED AS THE BASIS FOR THE MANUFACTURE OR SALE OF APPARATUS WITHOUT WRITTEN PERMISSION. | SCALE:                            | NTS         | SHEET :          | 2 OF 3 |
|                                                             |                                                                                                                                                                                                  | DRAWING                           | NUMBER      |                  | ISSUE  |
| YOUR CONNECTION TO QUALITY & SERVICE                        |                                                                                                                                                                                                  | 3                                 | 42 Assembly |                  | 1      |