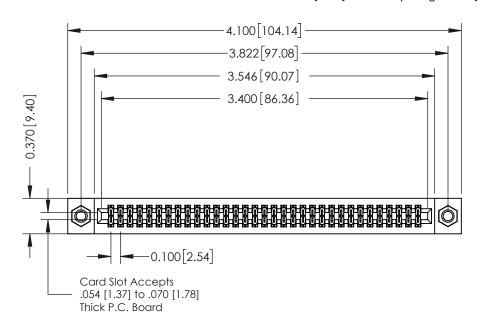

## **See Accompanying Pages for:**

- **Contact Bend Details**
- **Mounting Options**

342 / 392 Card Edge Connector Part Number: 342-066-520-207

YOUR CONNECTION TO QUALITY & SERVICE

CANADA

342 ENG MASTER J.LEE DATE: OCT. 06/09 SHEET 1 OF 3

342 Assembly

THIS IS A C.A.D. GENERATED DRAWING DO NOT MAKE MANUAL REVISIONS TO MASTER. ISSUE NUMBER

ORIGINAL

1

| 342 / 392 Series Card Edge Connector<br>Contact Bend Detail |                                                                                                                                                                                                  | ACAD REFERENCE NO. 342 ENG MASTER |             |                  |        |
|-------------------------------------------------------------|--------------------------------------------------------------------------------------------------------------------------------------------------------------------------------------------------|-----------------------------------|-------------|------------------|--------|
|                                                             |                                                                                                                                                                                                  | DRAWN:                            | J.LEE       | DATE: OCT. 06/09 |        |
|                                                             |                                                                                                                                                                                                  | CHECKED:                          |             | DATE:            |        |
| TORONTO, ONTARIO                                            | THESE DRAWINGS AND SPECIFICATIONS ARE THE PROPERTY OF EDAC INC. AND SHALL NOT BE REPRODUCED, OR COPIED OR USED AS THE BASIS FOR THE MANUFACTURE OR SALE OF APPARATUS WITHOUT WRITTEN PERMISSION. | SCALE:                            | NTS         | SHEET :          | 2 OF 3 |
|                                                             |                                                                                                                                                                                                  | DRAWING                           | NUMBER      |                  | ISSUE  |
| YOUR CONNECTION TO QUALITY & SERVICE                        |                                                                                                                                                                                                  | 3                                 | 42 Assembly |                  | 1      |