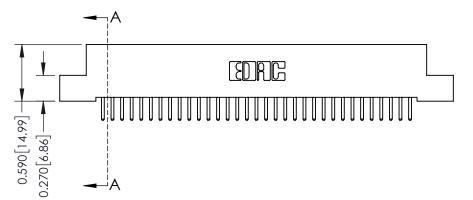

342 Assembly

THIS IS A C.A.D. GENERATED DRAWING DO NOT MAKE MANUAL REVISIONS TO MASTER. ISSUE NUMBER

ORIGINAL

1

| 342 / 392 Series Card Edge Connector<br>Contact Bend Detail |                                                                                                                                                                                                  | ACAD REFERENCE NO. 342 ENG MASTER |             |                  |        |
|-------------------------------------------------------------|--------------------------------------------------------------------------------------------------------------------------------------------------------------------------------------------------|-----------------------------------|-------------|------------------|--------|
|                                                             |                                                                                                                                                                                                  | DRAWN:                            | J.LEE       | DATE: OCT. 06/09 |        |
|                                                             |                                                                                                                                                                                                  | CHECKED:                          |             | DATE:            |        |
| TORONTO, ONTARIO                                            | THESE DRAWINGS AND SPECIFICATIONS ARE THE PROPERTY OF EDAC INC. AND SHALL NOT BE REPRODUCED, OR COPIED OR USED AS THE BASIS FOR THE MANUFACTURE OR SALE OF APPARATUS WITHOUT WRITTEN PERMISSION. | SCALE:                            | NTS         | SHEET :          | 2 OF 3 |
|                                                             |                                                                                                                                                                                                  | DRAWING                           | NUMBER      |                  | ISSUE  |
| YOUR CONNECTION TO QUALITY & SERVICE                        |                                                                                                                                                                                                  | 3                                 | 42 Assembly |                  | 1      |