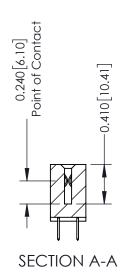

**Mounting Option** 07-M3-0.5 Metric Threaded Inserts **Contact Detail** 

520-P.C. Tail .030x.018(0.76x0.46) - Tail LG=.185(4.70) .100 [2.54] Contact Spacing x .200 [5.08] Row Spacing

342 Assembly

THIS IS A C.A.D. GENERATED DRAWING DO NOT MAKE MANUAL REVISIONS TO MASTER. ISSUE NUMBER

ORIGINAL

1

| 342 / 392 Series Card Edge Connector<br>Contact Bend Detail |                                                                                                                                                                                                  | ACAD REFERENCE NO. 342 ENG MASTER |             |                  |        |
|-------------------------------------------------------------|--------------------------------------------------------------------------------------------------------------------------------------------------------------------------------------------------|-----------------------------------|-------------|------------------|--------|
|                                                             |                                                                                                                                                                                                  | DRAWN:                            | J.LEE       | DATE: OCT. 06/09 |        |
|                                                             |                                                                                                                                                                                                  | CHECKED:                          |             | DATE:            |        |
| TORONTO, ONTARIO                                            | THESE DRAWINGS AND SPECIFICATIONS ARE THE PROPERTY OF EDAC INC. AND SHALL NOT BE REPRODUCED, OR COPIED OR USED AS THE BASIS FOR THE MANUFACTURE OR SALE OF APPARATUS WITHOUT WRITTEN PERMISSION. | SCALE:                            | NTS         | SHEET :          | 2 OF 3 |
|                                                             |                                                                                                                                                                                                  | DRAWING                           | NUMBER      |                  | ISSUE  |
| YOUR CONNECTION TO QUALITY & SERVICE                        |                                                                                                                                                                                                  | 3                                 | 42 Assembly |                  | 1      |