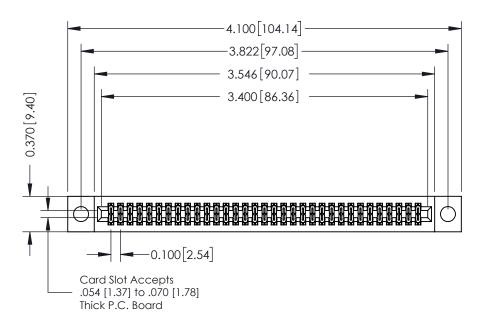

## **See Accompanying Pages for:**

- **Contact Bend Details**
- **Mounting Options**

342 / 392 Card Edge Connector Part Number: 342-066-521-204

YOUR CONNECTION TO QUALITY & SERVICE

342 ENG MASTER J.LEE DATE: OCT. 06/09 SHEET 1 OF 3

342 Assembly

THIS IS A C.A.D. GENERATED DRAWING DO NOT MAKE MANUAL REVISIONS TO MASTER. ISSUE NUMBER

ORIGINAL

1

| 342 / 392 Series Card Edge Connector<br>Contact Bend Detail |                                                                                                                                                                                                  | ACAD REFERENCE NO. 342 ENG MASTER |             |                  |        |
|-------------------------------------------------------------|--------------------------------------------------------------------------------------------------------------------------------------------------------------------------------------------------|-----------------------------------|-------------|------------------|--------|
|                                                             |                                                                                                                                                                                                  | DRAWN:                            | J.LEE       | DATE: OCT. 06/09 |        |
|                                                             |                                                                                                                                                                                                  | CHECKED:                          |             | DATE:            |        |
| TORONTO, ONTARIO                                            | THESE DRAWINGS AND SPECIFICATIONS ARE THE PROPERTY OF EDAC INC. AND SHALL NOT BE REPRODUCED, OR COPIED OR USED AS THE BASIS FOR THE MANUFACTURE OR SALE OF APPARATUS WITHOUT WRITTEN PERMISSION. | SCALE:                            | NTS         | SHEET :          | 2 OF 3 |
|                                                             |                                                                                                                                                                                                  | DRAWING                           | NUMBER      |                  | ISSUE  |
| YOUR CONNECTION TO QUALITY & SERVICE                        |                                                                                                                                                                                                  | 3                                 | 42 Assembly |                  | 1      |