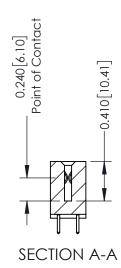

**Mounting Option** 

04-.156 (3.96) Dia. Mounting Holes

**Contact Detail** 

521-P.C. Tail .025 Sq.(0.64 Sq.) - Tail LG=.160(4.06) .100 [2.54] Contact Spacing x .200 [5.08] Row Spacing