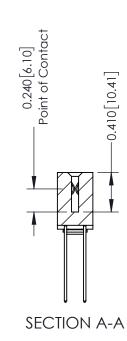

**Mounting Option** 

03-.116 (2.95) I.D. Floating Eyelets

**Contact Detail** 

541-Wire Wrap .025 Sq.(0.64 Sq.) - Tail LG=.760(19.30) .100 [2.54] Contact Spacing x .200 [5.08] Row Spacing

**See Accompanying Pages for:** 

- **Contact Bend Details**
- **Mounting Options**

342 / 392 Card Edge Connector Part Number: 342-066-541-203

|   | ACAD REFERENCE NO | . 342 ENG MASTER |  |  |  |
|---|-------------------|------------------|--|--|--|
|   | DRAWN: J.LEE      | DATE: OCT. 06/09 |  |  |  |
|   | CHECKED:          | DATE:            |  |  |  |
| , | SCALE: NTS        | SHEET 1 OF 3     |  |  |  |
|   | DRAWING NUMBER    | ISSUE            |  |  |  |

THIS IS A C.A.D. GENERATED DRAWING DO NOT MAKE MANUAL REVISIONS TO MASTER

ISSUE NUMBER

ORIGINAL

1

| 342 / 392 Card Edge Conne            | ACAD REFERENCE NO. 342 ENG MASTER                                                                                                                                                               |                |                         |        |
|--------------------------------------|-------------------------------------------------------------------------------------------------------------------------------------------------------------------------------------------------|----------------|-------------------------|--------|
| Mounting Options                     |                                                                                                                                                                                                 | DRAWN: J.LEE   | DATE: <b>OCT. 06/09</b> |        |
| Moorning Ophons                      | CHECKED:                                                                                                                                                                                        | DATE:          |                         |        |
| TORONTO, ONTARIO                     | THESE DRAWINGS AND SPECIFICATIONS ARE THE PROPERTY OF EDAC INC.,AND SHALL NOT BE REPRODUCED,OR COPIED OR USED AS THE BASIS FOR THE MANUFACTURE OR SALE OF APPARATUS WITHOUT WRITTEN PERMISSION. | SCALE: NTS     | SHEET :                 | 3 OF 3 |
|                                      |                                                                                                                                                                                                 | DRAWING NUMBER | •                       | ISSUE  |
| YOUR CONNECTION TO QUALITY & SERVICE |                                                                                                                                                                                                 | 342 Assembly   |                         | 1      |