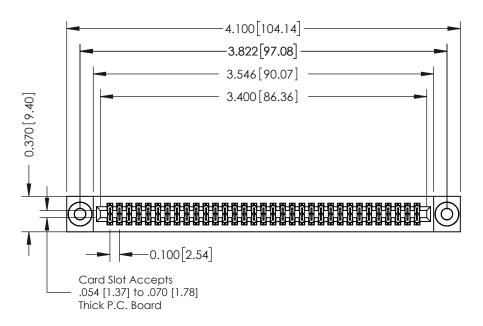

342 Assembly

THIS IS A C.A.D. GENERATED DRAWING DO NOT MAKE MANUAL REVISIONS TO MASTER. ISSUE NUMBER

ORIGINAL

1

| 342 / 392 Series Card Edge Connector |                                                                   |          | ACAD REFERENCE NO. 342 ENG MASTER |                  |        |  |
|--------------------------------------|-------------------------------------------------------------------|----------|-----------------------------------|------------------|--------|--|
| Contact Bend Detail                  |                                                                   | DRAWN:   | J.LEE                             | DATE: OCT. 06/09 |        |  |
|                                      |                                                                   | CHECKED: |                                   | DATE:            |        |  |
|                                      | THESE DRAWINGS AND SPECIFICATIONS ARE THE PROPERTY OF EDAC INCAND | SCALE:   | NTS                               | SHEET :          | 2 OF 3 |  |
| TORONTO, ONTARIO                     | SHALL NOT BE REPRODUCED, OR COPIED  OR USED AS THE BASIS FOR THE  | DRAWING  | NUMBER                            |                  | ISSUE  |  |
| YOUR CONNECTION TO QUALITY & SERVICE | MANUFACTURE OR SALE OF APPARATUS                                  | 3        | 42 Assembly                       |                  | 1      |  |