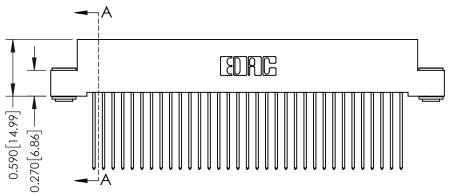

342 Assembly

THIS IS A C.A.D. GENERATED DRAWING DO NOT MAKE MANUAL REVISIONS TO MASTER. ISSUE NUMBER

ORIGINAL

1

| 342 / 392 Series Card Edge Connector |                                                                   |          | ACAD REFERENCE NO. 342 ENG MASTER |                  |        |  |
|--------------------------------------|-------------------------------------------------------------------|----------|-----------------------------------|------------------|--------|--|
| Contact Bend Detail                  |                                                                   | DRAWN:   | J.LEE                             | DATE: OCT. 06/09 |        |  |
|                                      |                                                                   | CHECKED: |                                   | DATE:            |        |  |
|                                      | THESE DRAWINGS AND SPECIFICATIONS ARE THE PROPERTY OF EDAC INCAND | SCALE:   | NTS                               | SHEET :          | 2 OF 3 |  |
| TORONTO, ONTARIO                     | SHALL NOT BE REPRODUCED, OR COPIED  OR USED AS THE BASIS FOR THE  | DRAWING  | NUMBER                            |                  | ISSUE  |  |
| YOUR CONNECTION TO QUALITY & SERVICE | MANUFACTURE OR SALE OF APPARATUS                                  | 3        | 42 Assembly                       |                  | 1      |  |