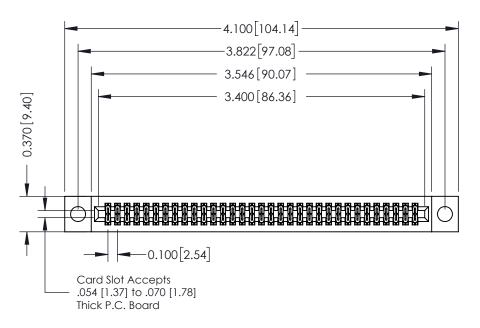

## **See Accompanying Pages for:**

- **Contact Bend Details**
- **Mounting Options**

| 342 / 392 Card Edge Connector |
|-------------------------------|
| Part Number: 342-066-555-204  |

YOUR CONNECTION TO QUALITY & SERVICE