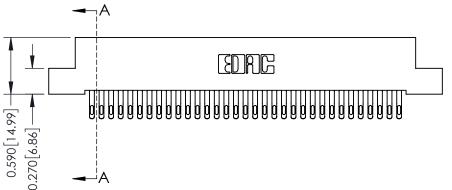

342 ENG MASTER J.LEE DATE: OCT. 06/09 SHEET 1 OF 3

342 Assembly

THIS IS A C.A.D. GENERATED DRAWING DO NOT MAKE MANUAL REVISIONS TO MASTER. ISSUE NUMBER

ORIGINAL

1

| 342 / 392 Series Card Edge Connector<br>Contact Bend Detail |                                                                                                                                                                                                 | ACAD REFERENCE NO. 342 ENG MASTER |             |          |          |
|-------------------------------------------------------------|-------------------------------------------------------------------------------------------------------------------------------------------------------------------------------------------------|-----------------------------------|-------------|----------|----------|
|                                                             |                                                                                                                                                                                                 | DRAWN:                            | J.LEE       | DATE: OC | T. 06/09 |
|                                                             |                                                                                                                                                                                                 | CHECKED:                          |             | DATE:    |          |
| EDAC INC                                                    | THESE DRAWINGS AND SPECIFICATIONS ARE THE PROPERTY OF EDAC INC.,AND SHALL NOT BE REPRODUCED,OR COPIED OR USED AS THE BASIS FOR THE MANUFACTURE OR SALE OF APPARATUS WITHOUT WRITTEN PERMISSION. | SCALE:                            | NTS         | SHEET :  | 2 OF 3   |
| TORONTO, ONTARIO                                            |                                                                                                                                                                                                 | DRAWING                           | NUMBER      |          | ISSUE    |
| YOUR CONNECTION TO QUALITY & SERVICE                        |                                                                                                                                                                                                 | 3                                 | 42 Assembly |          | 1        |