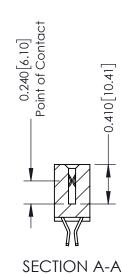

**Mounting Option** 

04-.156 (3.96) Dia. Mounting Holes

**Contact Detail** 

555-Extender Board Bend (Code 500 Contacts) .100 [2.54] Contact Spacing x .200 [5.08] Row Spacing