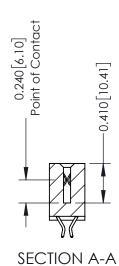

**Mounting Option** 02-.128 (3.25) Wide Mounting Slots **Contact Detail** 

556-Extender Board Bend (Code 520 Contacts) .100 [2.54] Contact Spacing x .200 [5.08] Row Spacing

**See Accompanying Pages for:** 

- **Contact Bend Details**
- **Mounting Options**

342 / 392 Card Edge Connector Part Number: 342-066-556-202

YOUR CONNECTION TO QUALITY & SERVICE

CANADA

342 ENG MASTER J.LEE DATE: OCT. 06/09 SHEET 1 OF 3

342 Assembly

THIS IS A C.A.D. GENERATED DRAWING DO NOT MAKE MANUAL REVISIONS TO MASTER. ISSUE NUMBER

ORIGINAL

1

| 342 / 392 Series Card Edge Connector<br>Contact Bend Detail |                                                                                                                                                                                                  | ACAD REFERENCE NO. 342 ENG MASTER |             |                  |        |
|-------------------------------------------------------------|--------------------------------------------------------------------------------------------------------------------------------------------------------------------------------------------------|-----------------------------------|-------------|------------------|--------|
|                                                             |                                                                                                                                                                                                  | DRAWN:                            | J.LEE       | DATE: OCT. 06/09 |        |
|                                                             |                                                                                                                                                                                                  | CHECKED:                          |             | DATE:            |        |
| TORONTO, ONTARIO                                            | THESE DRAWINGS AND SPECIFICATIONS ARE THE PROPERTY OF EDAC INC. AND SHALL NOT BE REPRODUCED, OR COPIED OR USED AS THE BASIS FOR THE MANUFACTURE OR SALE OF APPARATUS WITHOUT WRITTEN PERMISSION. | SCALE:                            | NTS         | SHEET :          | 2 OF 3 |
|                                                             |                                                                                                                                                                                                  | DRAWING                           | NUMBER      |                  | ISSUE  |
| YOUR CONNECTION TO QUALITY & SERVICE                        |                                                                                                                                                                                                  | 3                                 | 42 Assembly |                  | 1      |