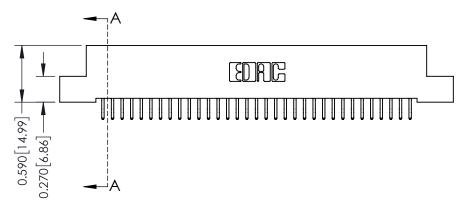

**Mounting Option** 02-.128 (3.25) Wide Mounting Slots **Contact Detail** 

556-Extender Board Bend (Code 520 Contacts) .100 [2.54] Contact Spacing x .200 [5.08] Row Spacing

**See Accompanying Pages for:** 

- **Contact Bend Details**
- **Mounting Options**

342 / 392 Card Edge Connector Part Number: 342-066-556-202

YOUR CONNECTION TO QUALITY & SERVICE

CANADA

342 ENG MASTER J.LEE DATE: OCT. 06/09 SHEET 1 OF 3

342 Assembly

THIS IS A C.A.D. GENERATED DRAWING DO NOT MAKE MANUAL REVISIONS TO MASTER. ISSUE NUMBER

ORIGINAL

1

| 342 / 392 Series Card Edge Connector<br>Contact Bend Detail |                                                                                                                                                                                                  | ACAD REFERENCE NO. 342 ENG MASTER |             |                  |        |
|-------------------------------------------------------------|--------------------------------------------------------------------------------------------------------------------------------------------------------------------------------------------------|-----------------------------------|-------------|------------------|--------|
|                                                             |                                                                                                                                                                                                  | DRAWN:                            | J.LEE       | DATE: OCT. 06/09 |        |
|                                                             |                                                                                                                                                                                                  | CHECKED:                          |             | DATE:            |        |
| TORONTO, ONTARIO                                            | THESE DRAWINGS AND SPECIFICATIONS ARE THE PROPERTY OF EDAC INC. AND SHALL NOT BE REPRODUCED, OR COPIED OR USED AS THE BASIS FOR THE MANUFACTURE OR SALE OF APPARATUS WITHOUT WRITTEN PERMISSION. | SCALE:                            | NTS         | SHEET :          | 2 OF 3 |
|                                                             |                                                                                                                                                                                                  | DRAWING                           | NUMBER      |                  | ISSUE  |
| YOUR CONNECTION TO QUALITY & SERVICE                        |                                                                                                                                                                                                  | 3                                 | 42 Assembly |                  | 1      |