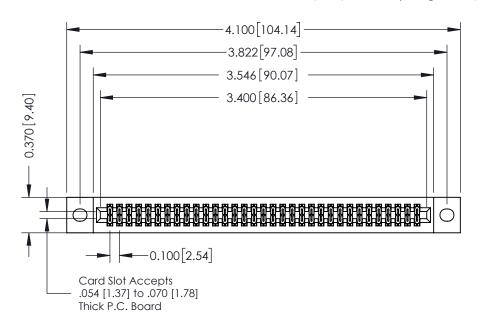

**Mounting Option** 02-.128 (3.25) Wide Mounting Slots **Contact Detail** 

556-Extender Board Bend (Code 520 Contacts) .100 [2.54] Contact Spacing x .200 [5.08] Row Spacing

**See Accompanying Pages for:** 

- **Contact Bend Details**
- **Mounting Options**

342 / 392 Card Edge Connector Part Number: 342-066-556-202

YOUR CONNECTION TO QUALITY & SERVICE

CANADA

342 ENG MASTER J.LEE DATE: OCT. 06/09 SHEET 1 OF 3

342 Assembly

THIS IS A C.A.D. GENERATED DRAWING DO NOT MAKE MANUAL REVISIONS TO MASTER. ISSUE NUMBER

ORIGINAL

1

| 342 / 392 Series Card Edge Connector<br>Contact Bend Detail |                                                                                                                                                                                                  | ACAD REFERENCE NO. 342 ENG MASTER |             |                  |        |
|-------------------------------------------------------------|--------------------------------------------------------------------------------------------------------------------------------------------------------------------------------------------------|-----------------------------------|-------------|------------------|--------|
|                                                             |                                                                                                                                                                                                  | DRAWN:                            | J.LEE       | DATE: OCT. 06/09 |        |
|                                                             |                                                                                                                                                                                                  | CHECKED:                          |             | DATE:            |        |
| TORONTO, ONTARIO                                            | THESE DRAWINGS AND SPECIFICATIONS ARE THE PROPERTY OF EDAC INC. AND SHALL NOT BE REPRODUCED, OR COPIED OR USED AS THE BASIS FOR THE MANUFACTURE OR SALE OF APPARATUS WITHOUT WRITTEN PERMISSION. | SCALE:                            | NTS         | SHEET :          | 2 OF 3 |
|                                                             |                                                                                                                                                                                                  | DRAWING                           | NUMBER      |                  | ISSUE  |
| YOUR CONNECTION TO QUALITY & SERVICE                        |                                                                                                                                                                                                  | 3                                 | 42 Assembly |                  | 1      |