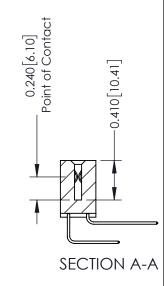

**Mounting Option** 07-M3-0.5 Metric Threaded Inserts **Contact Detail** 

558-90 Degree Bend (Code 541 Contacts) .100 [2.54] Contact Spacing x .200 [5.08] Row Spacing

342 ENG MASTER J.LEE DATE: OCT. 06/09 NTS SHEET 1 OF 3

342 Assembly

THIS IS A C.A.D. GENERATED DRAWING DO NOT MAKE MANUAL REVISIONS TO MASTER. ISSUE NUMBER

ORIGINAL

1

| 342 / 392 Series Card Edge Connector<br>Contact Bend Detail |                                                                                                                                     | ACAD REFERENCE NO. 342 ENG MASTER |             |          |          |
|-------------------------------------------------------------|-------------------------------------------------------------------------------------------------------------------------------------|-----------------------------------|-------------|----------|----------|
|                                                             |                                                                                                                                     | DRAWN:                            | J.LEE       | DATE: OC | T. 06/09 |
|                                                             |                                                                                                                                     | CHECKED:                          |             | DATE:    |          |
| EDAC INC                                                    | ARE THE PROPERTY OF EDAC INC.,AND — SHALL NOT BE REPRODUCED,OR COPIED OR USED AS THE BASIS FOR THE MANUFACTURE OR SALE OF APPARATUS | SCALE:                            | NTS         | SHEET :  | 2 OF 3   |
| TORONTO, ONTARIO                                            |                                                                                                                                     | DRAWING                           | NUMBER      |          | ISSUE    |
| YOUR CONNECTION TO QUALITY & SERVICE                        |                                                                                                                                     | 3                                 | 42 Assembly |          | 1        |