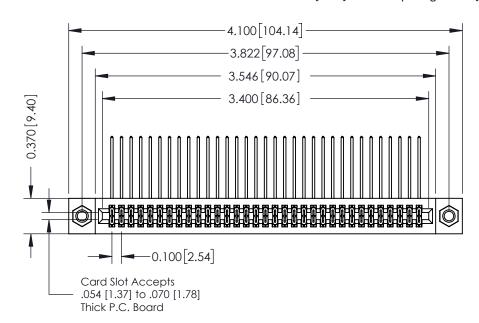

## **See Accompanying Pages for:**

- **Contact Bend Details**
- **Mounting Options**

| 342 / 392 Card Edge Connector |
|-------------------------------|
| Part Number: 342-066-558-207  |

YOUR CONNECTION TO QUALITY & SERVICE

342 ENG MASTER J.LEE DATE: OCT. 06/09 NTS SHEET 1 OF 3

342 Assembly

THIS IS A C.A.D. GENERATED DRAWING DO NOT MAKE MANUAL REVISIONS TO MASTER. ISSUE NUMBER

ORIGINAL

1

| 342 / 392 Series Card Edge Connector<br>Contact Bend Detail |                                                                                                                                     | ACAD REFERENCE NO. 342 ENG MASTER |             |          |          |
|-------------------------------------------------------------|-------------------------------------------------------------------------------------------------------------------------------------|-----------------------------------|-------------|----------|----------|
|                                                             |                                                                                                                                     | DRAWN:                            | J.LEE       | DATE: OC | T. 06/09 |
|                                                             |                                                                                                                                     | CHECKED:                          |             | DATE:    |          |
| EDAC INC                                                    | ARE THE PROPERTY OF EDAC INC.,AND — SHALL NOT BE REPRODUCED,OR COPIED OR USED AS THE BASIS FOR THE MANUFACTURE OR SALE OF APPARATUS | SCALE:                            | NTS         | SHEET :  | 2 OF 3   |
| TORONTO, ONTARIO                                            |                                                                                                                                     | DRAWING                           | NUMBER      |          | ISSUE    |
| YOUR CONNECTION TO QUALITY & SERVICE                        |                                                                                                                                     | 3                                 | 42 Assembly |          | 1        |