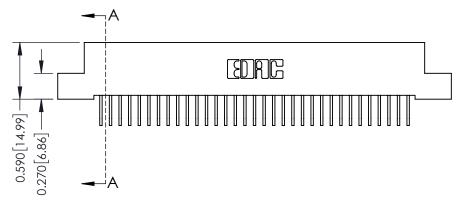

342 ENG MASTER J.LEE DATE: OCT. 06/09 NTS SHEET 1 OF 3

342 Assembly

THIS IS A C.A.D. GENERATED DRAWING DO NOT MAKE MANUAL REVISIONS TO MASTER. ISSUE NUMBER

ORIGINAL

1

| 342 / 392 Series Card Edge Connector<br>Contact Bend Detail |                                                                                                                                     | ACAD REFERENCE NO. 342 ENG MASTER |             |          |          |
|-------------------------------------------------------------|-------------------------------------------------------------------------------------------------------------------------------------|-----------------------------------|-------------|----------|----------|
|                                                             |                                                                                                                                     | DRAWN:                            | J.LEE       | DATE: OC | T. 06/09 |
|                                                             |                                                                                                                                     | CHECKED:                          |             | DATE:    |          |
| EDAC INC                                                    | ARE THE PROPERTY OF EDAC INC.,AND — SHALL NOT BE REPRODUCED,OR COPIED OR USED AS THE BASIS FOR THE MANUFACTURE OR SALE OF APPARATUS | SCALE:                            | NTS         | SHEET :  | 2 OF 3   |
| TORONTO, ONTARIO                                            |                                                                                                                                     | DRAWING                           | NUMBER      |          | ISSUE    |
| YOUR CONNECTION TO QUALITY & SERVICE                        |                                                                                                                                     | 3                                 | 42 Assembly |          | 1        |