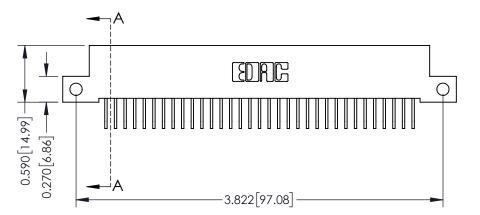

THIS IS A C.A.D. GENERATED DRAWING DO NOT MAKE MANUAL REVISIONS TO MASTER

ISSUE NUMBER

ORIGINAL

1

| 342 / 392 Card Edge Connector<br>Mounting Options |                                                                                                                                   | ACAD REFERENCE NO. 342 ENG MASTER |         |           |  |
|---------------------------------------------------|-----------------------------------------------------------------------------------------------------------------------------------|-----------------------------------|---------|-----------|--|
|                                                   |                                                                                                                                   | DRAWN: J.LEE                      | DATE: O | CT. 06/09 |  |
|                                                   |                                                                                                                                   | CHECKED:                          | DATE:   |           |  |
| EDAC INC                                          | ARE THE PROPERTY OF EDAC INC.,AND SHALL NOT BE REPRODUCED,OR COPIED OR USED AS THE BASIS FOR THE MANUFACTURE OR SALE OF APPARATUS | SCALE: NTS                        | SHEET : | 3 OF 3    |  |
| TORONTO, ONTARIO                                  |                                                                                                                                   | DRAWING NUMBER                    | •       | ISSUE     |  |
| YOUR CONNECTION TO QUALITY & SERVICE              |                                                                                                                                   | 342 Assembly                      |         | 1         |  |