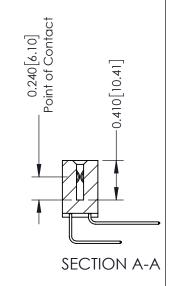

342 Assembly

THIS IS A C.A.D. GENERATED DRAWING DO NOT MAKE MANUAL REVISIONS TO MASTER. ISSUE NUMBER

ORIGINAL

1

| 342 / 392 Series Card Edge Connector<br>Contact Bend Detail |                                                                                                                                   | ACAD REFERENCE NO. 342 ENG MASTER |             |          |          |
|-------------------------------------------------------------|-----------------------------------------------------------------------------------------------------------------------------------|-----------------------------------|-------------|----------|----------|
|                                                             |                                                                                                                                   | DRAWN:                            | J.LEE       | DATE: OC | T. 06/09 |
|                                                             |                                                                                                                                   | CHECKED:                          |             | DATE:    |          |
| EDAC INC                                                    | ARE THE PROPERTY OF EDAC INC.,AND SHALL NOT BE REPRODUCED,OR COPIED OR USED AS THE BASIS FOR THE MANUFACTURE OR SALE OF APPARATUS | SCALE:                            | NTS         | SHEET :  | 2 OF 3   |
| TORONTO, ONTARIO                                            |                                                                                                                                   | DRAWING                           | NUMBER      |          | ISSUE    |
| YOUR CONNECTION TO QUALITY & SERVICE                        |                                                                                                                                   | 3                                 | 42 Assembly |          | 1        |