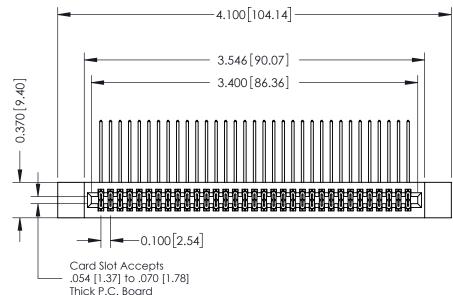

## **See Accompanying Pages for:**

- **Contact Bend Details**
- **Mounting Options**

| 342 / 392 Card Edge Connector |
|-------------------------------|
| Part Number: 342-066-558-212  |

| ACAD REFERENCE NO. 342 ENG MASTER |                  |  |  |  |  |
|-----------------------------------|------------------|--|--|--|--|
| DRAWN: J.LEE                      | DATE: OCT. 06/09 |  |  |  |  |
| CHECKED:                          | DATE:            |  |  |  |  |
| SCALE: NTS                        | SHEET 1 OF 3     |  |  |  |  |
| DRAWING NUMBER                    | ISSUE            |  |  |  |  |