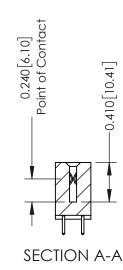

**Mounting Option** 02-.128 (3.25) Wide Mounting Slots **Contact Detail** 

521-P.C. Tail .025 Sq.(0.64 Sq.) - Tail LG=.160(4.06) .100 [2.54] Contact Spacing x .200 [5.08] Row Spacing