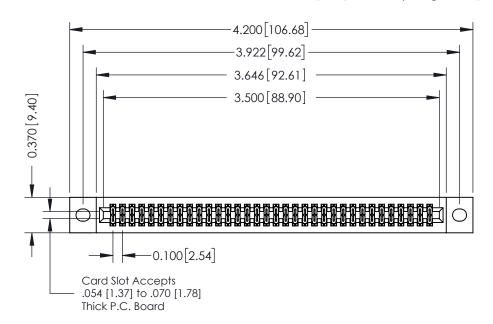

## **See Accompanying Pages for:**

- **Contact Bend Details**
- **Mounting Options**

342 / 392 Card Edge Connector Part Number: 342-068-521-202

YOUR CONNECTION TO QUALITY & SERVICE

| ACAD REFERENCE NO. 342 ENG MASTE |                  |  |  |
|----------------------------------|------------------|--|--|
| DRAWN: J.LEE                     | DATE: OCT. 06/09 |  |  |
| CHECKED:                         | DATE:            |  |  |
| SCALE: NTS                       | SHEET 1 OF 3     |  |  |
| DRAWING NUMBER                   | ISSUE            |  |  |