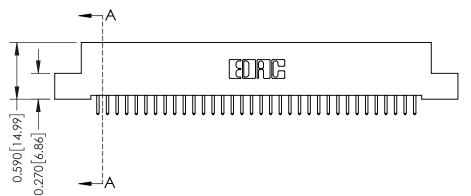

342 Assembly

THIS IS A C.A.D. GENERATED DRAWING DO NOT MAKE MANUAL REVISIONS TO MASTER. ISSUE NUMBER

ORIGINAL

1

| 342 / 392 Series Card Edge Connector<br>Contact Bend Detail |                                                                                                                                   | ACAD REFERENCE NO. 342 ENG MASTER |             |                  |        |
|-------------------------------------------------------------|-----------------------------------------------------------------------------------------------------------------------------------|-----------------------------------|-------------|------------------|--------|
|                                                             |                                                                                                                                   | DRAWN:                            | J.LEE       | DATE: OCT. 06/09 |        |
|                                                             |                                                                                                                                   | CHECKED:                          |             | DATE:            |        |
| EDAC INC                                                    | ARE THE PROPERTY OF EDAC INC.,AND SHALL NOT BE REPRODUCED,OR COPIED OR USED AS THE BASIS FOR THE MANUFACTURE OR SALE OF APPARATUS | SCALE:                            | NTS         | SHEET :          | 2 OF 3 |
| TORONTO, ONTARIO                                            |                                                                                                                                   | DRAWING                           | NUMBER      |                  | ISSUE  |
| YOUR CONNECTION TO QUALITY & SERVICE                        |                                                                                                                                   | 3                                 | 42 Assembly |                  | 1      |