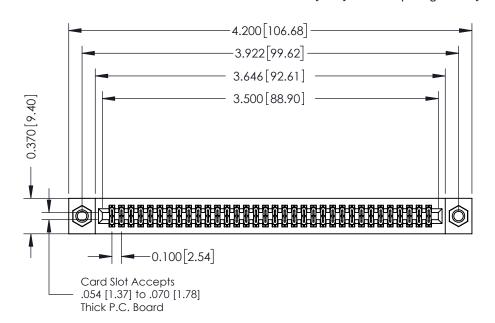

342 ENG MASTER J.LEE DATE: OCT. 06/09 NTS SHEET 1 OF 3

342 Assembly

THIS IS A C.A.D. GENERATED DRAWING DO NOT MAKE MANUAL REVISIONS TO MASTER. ISSUE NUMBER

ORIGINAL

1

| 342 / 392 Series Card Edge Connector<br>Contact Bend Detail |                                                                                                                                     | ACAD REFERENCE NO. 342 ENG MASTER |             |          |          |
|-------------------------------------------------------------|-------------------------------------------------------------------------------------------------------------------------------------|-----------------------------------|-------------|----------|----------|
|                                                             |                                                                                                                                     | DRAWN:                            | J.LEE       | DATE: OC | T. 06/09 |
|                                                             |                                                                                                                                     | CHECKED:                          |             | DATE:    |          |
| EDAC INC                                                    | ARE THE PROPERTY OF EDAC INC.,AND — SHALL NOT BE REPRODUCED,OR COPIED OR USED AS THE BASIS FOR THE MANUFACTURE OR SALE OF APPARATUS | SCALE:                            | NTS         | SHEET :  | 2 OF 3   |
| TORONTO, ONTARIO                                            |                                                                                                                                     | DRAWING                           | NUMBER      |          | ISSUE    |
| YOUR CONNECTION TO QUALITY & SERVICE                        |                                                                                                                                     | 3                                 | 42 Assembly |          | 1        |