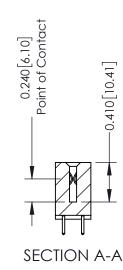

**Mounting Option** 

07-M3-0.5 Metric Threaded Inserts

**Contact Detail** 

521-P.C. Tail .025 Sq.(0.64 Sq.) - Tail LG=.160(4.06) .100 [2.54] Contact Spacing x .200 [5.08] Row Spacing