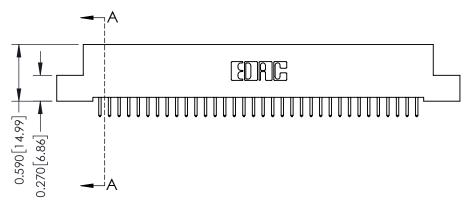

342 ENG MASTER J.LEE DATE: OCT. 06/09 NTS SHEET 1 OF 3

342 Assembly

THIS IS A C.A.D. GENERATED DRAWING DO NOT MAKE MANUAL REVISIONS TO MASTER. ISSUE NUMBER

ORIGINAL

1

| 342 / 392 Series Card Edge Connector<br>Contact Bend Detail |                                                                                                                                     | ACAD REFERENCE NO. 342 ENG MASTER |             |          |          |
|-------------------------------------------------------------|-------------------------------------------------------------------------------------------------------------------------------------|-----------------------------------|-------------|----------|----------|
|                                                             |                                                                                                                                     | DRAWN:                            | J.LEE       | DATE: OC | T. 06/09 |
|                                                             |                                                                                                                                     | CHECKED:                          |             | DATE:    |          |
| EDAC INC                                                    | ARE THE PROPERTY OF EDAC INC.,AND — SHALL NOT BE REPRODUCED,OR COPIED OR USED AS THE BASIS FOR THE MANUFACTURE OR SALE OF APPARATUS | SCALE:                            | NTS         | SHEET :  | 2 OF 3   |
| TORONTO, ONTARIO                                            |                                                                                                                                     | DRAWING                           | NUMBER      |          | ISSUE    |
| YOUR CONNECTION TO QUALITY & SERVICE                        |                                                                                                                                     | 3                                 | 42 Assembly |          | 1        |