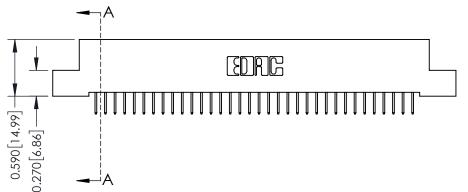

## **See Accompanying Pages for:**

- **Contact Bend Details**
- **Mounting Options**

342 / 392 Card Edge Connector Part Number: 342-068-524-202

YOUR CONNECTION TO QUALITY & SERVICE

|   | ACAD REFERENCE NO | 342 ENG MASTER          |
|---|-------------------|-------------------------|
|   | DRAWN: J.LEE      | DATE: <b>OCT. 06/09</b> |
|   | CHECKED:          |                         |
|   | SCALE: NTS        | SHEET 1 OF 3            |
| ) | DRAWING NUMBER    | ISSUE                   |

342 Assembly

THIS IS A C.A.D. GENERATED DRAWING DO NOT MAKE MANUAL REVISIONS TO MASTER. ISSUE NUMBER

ORIGINAL

1

| 342 / 392 Series Card Edge Connector |                                                                                                                                                                                                 |          | ACAD REFERENCE NO. 342 ENG MASTER |                  |        |  |
|--------------------------------------|-------------------------------------------------------------------------------------------------------------------------------------------------------------------------------------------------|----------|-----------------------------------|------------------|--------|--|
| Contact Bend Detail                  |                                                                                                                                                                                                 | DRAWN:   | J.LEE                             | DATE: OCT. 06/09 |        |  |
|                                      |                                                                                                                                                                                                 | CHECKED: |                                   | DATE:            |        |  |
| TORONTO, ONTARIO                     | THESE DRAWINGS AND SPECIFICATIONS ARE THE PROPERTY OF EDAC INC.,AND SHALL NOT BE REPRODUCED,OR COPIED OR USED AS THE BASIS FOR THE MANUFACTURE OR SALE OF APPARATUS WITHOUT WRITTEN PERMISSION. | SCALE:   | NTS                               | SHEET :          | 2 OF 3 |  |
|                                      |                                                                                                                                                                                                 | DRAWING  | NUMBER                            |                  | ISSUE  |  |
| YOUR CONNECTION TO QUALITY & SERVICE |                                                                                                                                                                                                 | 3        | 42 Assembly                       |                  | 1      |  |