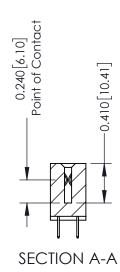

**Mounting Option** 

02-.128 (3.25) Wide Mounting Slots

**Contact Detail** 

524-P.C. Tail .018 Sq.(0.46 Sq.) - Tail LG=.185(4.70) .100 [2.54] Contact Spacing x .200 [5.08] Row Spacing

## **See Accompanying Pages for:**

- **Contact Bend Details**
- **Mounting Options**

342 / 392 Card Edge Connector Part Number: 342-068-524-202

YOUR CONNECTION TO QUALITY & SERVICE

|   | ACAD REFERENCE NO | 342 ENG MASTER          |
|---|-------------------|-------------------------|
|   | DRAWN: J.LEE      | DATE: <b>OCT. 06/09</b> |
|   | CHECKED:          |                         |
|   | SCALE: NTS        | SHEET 1 OF 3            |
| ) | DRAWING NUMBER    | ISSUE                   |