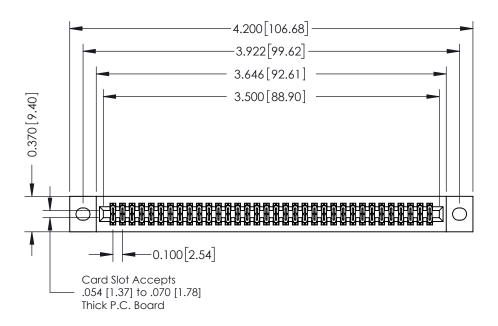

## **See Accompanying Pages for:**

- **Contact Bend Details**
- **Mounting Options**

342 / 392 Card Edge Connector Part Number: 342-068-524-202

YOUR CONNECTION TO QUALITY & SERVICE

|   | ACAD REFERENCE NO | 342 ENG MASTER          |
|---|-------------------|-------------------------|
|   | DRAWN: J.LEE      | DATE: <b>OCT. 06/09</b> |
|   | CHECKED:          |                         |
|   | SCALE: NTS        | SHEET 1 OF 3            |
| ) | DRAWING NUMBER    | ISSUE                   |

342 Assembly

THIS IS A C.A.D. GENERATED DRAWING DO NOT MAKE MANUAL REVISIONS TO MASTER. ISSUE NUMBER

ORIGINAL

1

| 342 / 392 Series Card Edge Connector |                                                                                                                                                                                                 |          | ACAD REFERENCE NO. 342 ENG MASTER |                  |        |  |
|--------------------------------------|-------------------------------------------------------------------------------------------------------------------------------------------------------------------------------------------------|----------|-----------------------------------|------------------|--------|--|
| Contact Bend Detail                  |                                                                                                                                                                                                 | DRAWN:   | J.LEE                             | DATE: OCT. 06/09 |        |  |
|                                      |                                                                                                                                                                                                 | CHECKED: |                                   | DATE:            |        |  |
| TORONTO, ONTARIO                     | THESE DRAWINGS AND SPECIFICATIONS ARE THE PROPERTY OF EDAC INC.,AND SHALL NOT BE REPRODUCED,OR COPIED OR USED AS THE BASIS FOR THE MANUFACTURE OR SALE OF APPARATUS WITHOUT WRITTEN PERMISSION. | SCALE:   | NTS                               | SHEET :          | 2 OF 3 |  |
|                                      |                                                                                                                                                                                                 | DRAWING  | NUMBER                            |                  | ISSUE  |  |
| YOUR CONNECTION TO QUALITY & SERVICE |                                                                                                                                                                                                 | 3        | 42 Assembly                       |                  | 1      |  |