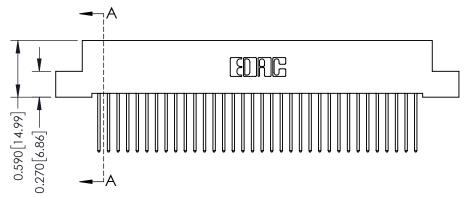

342 Assembly

THIS IS A C.A.D. GENERATED DRAWING DO NOT MAKE MANUAL REVISIONS TO MASTER. ISSUE NUMBER

ORIGINAL

1

| 342 / 392 Series Card Edge Connector<br>Contact Bend Detail |                                                                                                                                                                                                  | ACAD REFERENCE NO. 342 ENG MASTER |             |                  |        |
|-------------------------------------------------------------|--------------------------------------------------------------------------------------------------------------------------------------------------------------------------------------------------|-----------------------------------|-------------|------------------|--------|
|                                                             |                                                                                                                                                                                                  | DRAWN:                            | J.LEE       | DATE: OCT. 06/09 |        |
|                                                             |                                                                                                                                                                                                  | CHECKED:                          |             | DATE:            |        |
| TORONTO, ONTARIO                                            | THESE DRAWINGS AND SPECIFICATIONS ARE THE PROPERTY OF EDAC INC. AND SHALL NOT BE REPRODUCED, OR COPIED OR USED AS THE BASIS FOR THE MANUFACTURE OR SALE OF APPARATUS WITHOUT WRITTEN PERMISSION. | SCALE:                            | NTS         | SHEET :          | 2 OF 3 |
|                                                             |                                                                                                                                                                                                  | DRAWING                           | NUMBER      |                  | ISSUE  |
| YOUR CONNECTION TO QUALITY & SERVICE                        |                                                                                                                                                                                                  | 3                                 | 42 Assembly |                  | 1      |