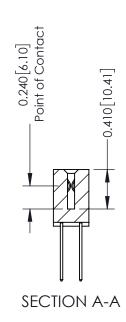

**Mounting Option** 

07-M3-0.5 Metric Threaded Inserts

**Contact Detail** 

540-Wire Wrap .025 Sq.(0.64 Sq.) - Tail LG=.570(14.48) .100 [2.54] Contact Spacing x .200 [5.08] Row Spacing

342 Assembly

THIS IS A C.A.D. GENERATED DRAWING DO NOT MAKE MANUAL REVISIONS TO MASTER. ISSUE NUMBER

ORIGINAL

1

| 342 / 392 Series Card Edge Connector<br>Contact Bend Detail |                                                                                                                                                                                                  | ACAD REFERENCE NO. 342 ENG MASTER |             |                  |        |
|-------------------------------------------------------------|--------------------------------------------------------------------------------------------------------------------------------------------------------------------------------------------------|-----------------------------------|-------------|------------------|--------|
|                                                             |                                                                                                                                                                                                  | DRAWN:                            | J.LEE       | DATE: OCT. 06/09 |        |
|                                                             |                                                                                                                                                                                                  | CHECKED:                          |             | DATE:            |        |
| TORONTO, ONTARIO                                            | THESE DRAWINGS AND SPECIFICATIONS ARE THE PROPERTY OF EDAC INC. AND SHALL NOT BE REPRODUCED, OR COPIED OR USED AS THE BASIS FOR THE MANUFACTURE OR SALE OF APPARATUS WITHOUT WRITTEN PERMISSION. | SCALE:                            | NTS         | SHEET :          | 2 OF 3 |
|                                                             |                                                                                                                                                                                                  | DRAWING                           | NUMBER      |                  | ISSUE  |
| YOUR CONNECTION TO QUALITY & SERVICE                        |                                                                                                                                                                                                  | 3                                 | 42 Assembly |                  | 1      |