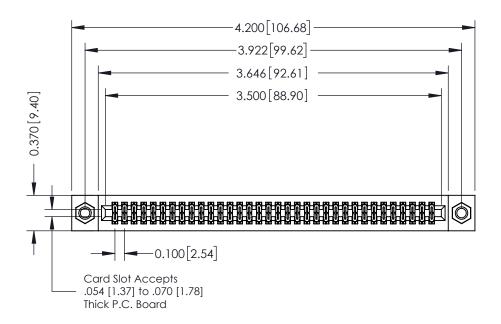

## **See Accompanying Pages for:**

- **Contact Bend Details**
- **Mounting Options**

342 / 392 Card Edge Connector Part Number: 342-068-540-207

YOUR CONNECTION TO QUALITY & SERVICE

342 ENG MASTER J.LEE DATE: OCT. 06/09 SHEET 1 OF 3

342 Assembly

THIS IS A C.A.D. GENERATED DRAWING DO NOT MAKE MANUAL REVISIONS TO MASTER. ISSUE NUMBER

ORIGINAL

1

| 342 / 392 Series Card Edge Connector<br>Contact Bend Detail |                                                                                                                                                                                                  | ACAD REFERENCE NO. 342 ENG MASTER |             |                  |        |
|-------------------------------------------------------------|--------------------------------------------------------------------------------------------------------------------------------------------------------------------------------------------------|-----------------------------------|-------------|------------------|--------|
|                                                             |                                                                                                                                                                                                  | DRAWN:                            | J.LEE       | DATE: OCT. 06/09 |        |
|                                                             |                                                                                                                                                                                                  | CHECKED:                          |             | DATE:            |        |
| TORONTO, ONTARIO                                            | THESE DRAWINGS AND SPECIFICATIONS ARE THE PROPERTY OF EDAC INC. AND SHALL NOT BE REPRODUCED, OR COPIED OR USED AS THE BASIS FOR THE MANUFACTURE OR SALE OF APPARATUS WITHOUT WRITTEN PERMISSION. | SCALE:                            | NTS         | SHEET :          | 2 OF 3 |
|                                                             |                                                                                                                                                                                                  | DRAWING                           | NUMBER      |                  | ISSUE  |
| YOUR CONNECTION TO QUALITY & SERVICE                        |                                                                                                                                                                                                  | 3                                 | 42 Assembly |                  | 1      |