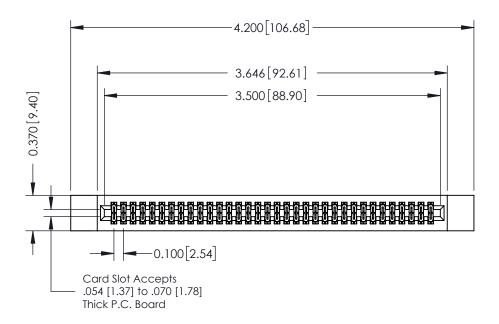

## **See Accompanying Pages for:**

- **Contact Bend Details**
- **Mounting Options**

342 / 392 Card Edge Connector Part Number: 342-068-541-212

| ACAD REFERENCE NO. 342 ENG MASTER |                  |  |  |  |
|-----------------------------------|------------------|--|--|--|
| DRAWN: J.LEE                      | DATE: OCT. 06/09 |  |  |  |
| CHECKED:                          | DATE:            |  |  |  |
| SCALE: NTS                        | SHEET 1 OF 3     |  |  |  |
| DRAWING NUMBER                    | ISSUE            |  |  |  |