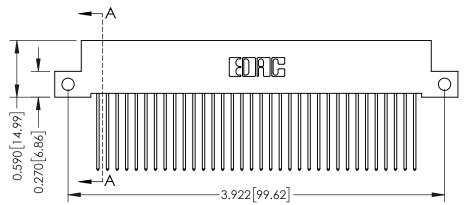

## **See Accompanying Pages for:**

- **Contact Bend Details**
- **Mounting Options**

342 / 392 Card Edge Connector Part Number: 342-068-541-212

| ACAD REFERENCE NO. 342 ENG MASTER |                  |  |  |  |
|-----------------------------------|------------------|--|--|--|
| DRAWN: J.LEE                      | DATE: OCT. 06/09 |  |  |  |
| CHECKED:                          | DATE:            |  |  |  |
| SCALE: NTS                        | SHEET 1 OF 3     |  |  |  |
| DRAWING NUMBER                    | ISSUE            |  |  |  |