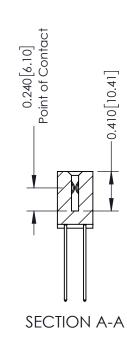

**Mounting Option** 

12-.128 (3.25) Dia. Side Mounting Holes

**Contact Detail** 

541-Wire Wrap .025 Sq.(0.64 Sq.) - Tail LG=.760(19.30) .100 [2.54] Contact Spacing x .200 [5.08] Row Spacing