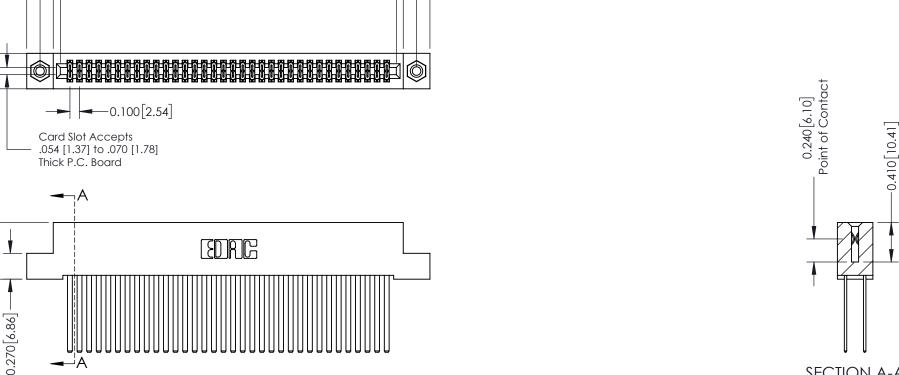

**Mounting Option Contact Detail** THIS IS A C.A.D. GENERATED DRAWING 544-Wire Wrap .050x.025(1.27x0.64) - Tail LG=.760(19.30) DO NOT MAKE MANUAL REVISIONS TO MASTER. 08-#4-40 Unified Threaded Inserts .100 [2.54] Contact Spacing x .200 [5.08] Row Spacing -4.200 [106.68] -3.922[99.62] 3.646 [92.61] 3.500 [88.90] 0.370 [9.40] -0.100[2.54]Card Slot Accepts .054 [1.37] to .070 [1.78] Thick P.C. Board

**SECTION A-A** 

342 Assembly

THIS IS A C.A.D. GENERATED DRAWING DO NOT MAKE MANUAL REVISIONS TO MASTER. ISSUE NUMBER

ORIGINAL

1

| 342 / 392 Series Card Edge Connector<br>Contact Bend Detail |                                                                                                                                                                                                  | ACAD REFERENCE NO. 342 ENG MASTER |             |                  |        |
|-------------------------------------------------------------|--------------------------------------------------------------------------------------------------------------------------------------------------------------------------------------------------|-----------------------------------|-------------|------------------|--------|
|                                                             |                                                                                                                                                                                                  | DRAWN:                            | J.LEE       | DATE: OCT. 06/09 |        |
|                                                             |                                                                                                                                                                                                  | CHECKED:                          |             | DATE:            |        |
| TORONTO, ONTARIO                                            | THESE DRAWINGS AND SPECIFICATIONS ARE THE PROPERTY OF EDAC INC. AND SHALL NOT BE REPRODUCED, OR COPIED OR USED AS THE BASIS FOR THE MANUFACTURE OR SALE OF APPARATUS WITHOUT WRITTEN PERMISSION. | SCALE:                            | NTS         | SHEET :          | 2 OF 3 |
|                                                             |                                                                                                                                                                                                  | DRAWING                           | NUMBER      |                  | ISSUE  |
| YOUR CONNECTION TO QUALITY & SERVICE                        |                                                                                                                                                                                                  | 3                                 | 42 Assembly |                  | 1      |