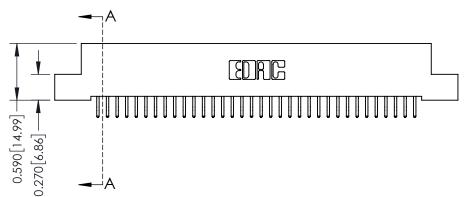

342 Assembly

THIS IS A C.A.D. GENERATED DRAWING DO NOT MAKE MANUAL REVISIONS TO MASTER. ISSUE NUMBER

ORIGINAL

1

| 342 / 392 Series Card Edge Connector<br>Contact Bend Detail |                                                                                                                                   | ACAD REFERENCE NO. 342 ENG MASTER |             |          |          |
|-------------------------------------------------------------|-----------------------------------------------------------------------------------------------------------------------------------|-----------------------------------|-------------|----------|----------|
|                                                             |                                                                                                                                   | DRAWN:                            | J.LEE       | DATE: OC | T. 06/09 |
|                                                             |                                                                                                                                   | CHECKED                           | ):          | DATE:    |          |
| EDAC INC                                                    | ARE THE PROPERTY OF EDAC INC.,AND SHALL NOT BE REPRODUCED,OR COPIED OR USED AS THE BASIS FOR THE MANUFACTURE OR SALE OF APPARATUS | SCALE:                            | NTS         | SHEET :  | 2 OF 3   |
| TORONTO, ONTARIO                                            |                                                                                                                                   | DRAWING                           | NUMBER      |          | ISSUE    |
| YOUR CONNECTION TO QUALITY & SERVICE                        |                                                                                                                                   | 3                                 | 42 Assembly |          | 1        |