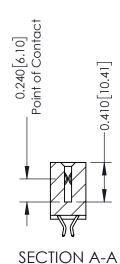

**Mounting Option** 

04-.156 (3.96) Dia. Mounting Holes

**Contact Detail** 

556-Extender Board Bend (Code 520 Contacts) .100 [2.54] Contact Spacing x .200 [5.08] Row Spacing

342 Assembly

THIS IS A C.A.D. GENERATED DRAWING DO NOT MAKE MANUAL REVISIONS TO MASTER. ISSUE NUMBER

ORIGINAL

1

| 342 / 392 Series Card Edge Connector<br>Contact Bend Detail |                                                                                                                                   | ACAD REFERENCE NO. 342 ENG MASTER |             |          |          |
|-------------------------------------------------------------|-----------------------------------------------------------------------------------------------------------------------------------|-----------------------------------|-------------|----------|----------|
|                                                             |                                                                                                                                   | DRAWN:                            | J.LEE       | DATE: OC | T. 06/09 |
|                                                             |                                                                                                                                   | CHECKED                           | ):          | DATE:    |          |
| EDAC INC                                                    | ARE THE PROPERTY OF EDAC INC.,AND SHALL NOT BE REPRODUCED,OR COPIED OR USED AS THE BASIS FOR THE MANUFACTURE OR SALE OF APPARATUS | SCALE:                            | NTS         | SHEET :  | 2 OF 3   |
| TORONTO, ONTARIO                                            |                                                                                                                                   | DRAWING                           | NUMBER      |          | ISSUE    |
| YOUR CONNECTION TO QUALITY & SERVICE                        |                                                                                                                                   | 3                                 | 42 Assembly |          | 1        |