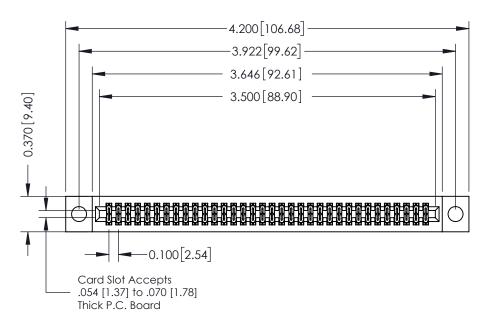

## **See Accompanying Pages for:**

- **Contact Bend Details**
- **Mounting Options**

| 342 / 392 Card Edge Connector |
|-------------------------------|
| Part Number: 342-068-556-204  |

| ACAD REFERENCE NO. 342 ENG MASTER |                  |  |  |  |
|-----------------------------------|------------------|--|--|--|
| DRAWN: J.LEE                      | DATE: OCT. 06/09 |  |  |  |
| CHECKED:                          | DATE:            |  |  |  |
| SCALE: NTS                        | SHEET 1 OF 3     |  |  |  |
| DRAWING NUMBER                    | ISSUE            |  |  |  |