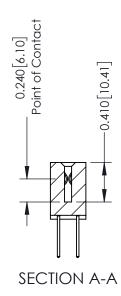

**Mounting Option** 02-.128 (3.25) Wide Mounting Slots **Contact Detail** 

523-P.C. Tail .025 Sq.(0.64 Sq.) - Tail LG=.400(10.16) .100 [2.54] Contact Spacing x .200 [5.08] Row Spacing

**See Accompanying Pages for:** 

- **Contact Bend Details**
- **Mounting Options**

342 / 392 Card Edge Connector Part Number: 342-070-523-202

YOUR CONNECTION TO QUALITY & SERVICE

CANADA

342 ENG MASTER J.LEE DATE: OCT. 06/09 SHEET 1 OF 3

342 Assembly

THIS IS A C.A.D. GENERATED DRAWING DO NOT MAKE MANUAL REVISIONS TO MASTER. ISSUE NUMBER

ORIGINAL

1

| 342 / 392 Series Card Edge Connector<br>Contact Bend Detail |                                                                                                                                                                                                  | ACAD REFERENCE NO. 342 ENG MASTER |             |                  |        |
|-------------------------------------------------------------|--------------------------------------------------------------------------------------------------------------------------------------------------------------------------------------------------|-----------------------------------|-------------|------------------|--------|
|                                                             |                                                                                                                                                                                                  | DRAWN:                            | J.LEE       | DATE: OCT. 06/09 |        |
|                                                             |                                                                                                                                                                                                  | CHECKED:                          |             | DATE:            |        |
| TORONTO, ONTARIO                                            | THESE DRAWINGS AND SPECIFICATIONS ARE THE PROPERTY OF EDAC INC. AND SHALL NOT BE REPRODUCED, OR COPIED OR USED AS THE BASIS FOR THE MANUFACTURE OR SALE OF APPARATUS WITHOUT WRITTEN PERMISSION. | SCALE:                            | NTS         | SHEET :          | 2 OF 3 |
|                                                             |                                                                                                                                                                                                  | DRAWING                           | NUMBER      |                  | ISSUE  |
| YOUR CONNECTION TO QUALITY & SERVICE                        |                                                                                                                                                                                                  | 3                                 | 42 Assembly |                  | 1      |