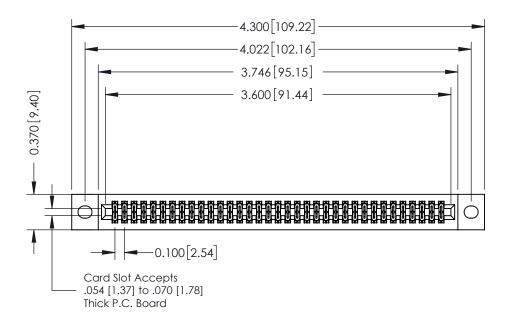

**Mounting Option** 02-.128 (3.25) Wide Mounting Slots **Contact Detail** 

523-P.C. Tail .025 Sq.(0.64 Sq.) - Tail LG=.400(10.16) .100 [2.54] Contact Spacing x .200 [5.08] Row Spacing

**See Accompanying Pages for:** 

- **Contact Bend Details**
- **Mounting Options**

342 / 392 Card Edge Connector Part Number: 342-070-523-202

YOUR CONNECTION TO QUALITY & SERVICE

CANADA

342 ENG MASTER J.LEE DATE: OCT. 06/09 SHEET 1 OF 3

342 Assembly

THIS IS A C.A.D. GENERATED DRAWING DO NOT MAKE MANUAL REVISIONS TO MASTER. ISSUE NUMBER

ORIGINAL

1

| 342 / 392 Series Card Edge Connector<br>Contact Bend Detail |                                                                                                                                                                                                  | ACAD REFERENCE NO. 342 ENG MASTER |             |                  |        |
|-------------------------------------------------------------|--------------------------------------------------------------------------------------------------------------------------------------------------------------------------------------------------|-----------------------------------|-------------|------------------|--------|
|                                                             |                                                                                                                                                                                                  | DRAWN:                            | J.LEE       | DATE: OCT. 06/09 |        |
|                                                             |                                                                                                                                                                                                  | CHECKED:                          |             | DATE:            |        |
| TORONTO, ONTARIO                                            | THESE DRAWINGS AND SPECIFICATIONS ARE THE PROPERTY OF EDAC INC. AND SHALL NOT BE REPRODUCED, OR COPIED OR USED AS THE BASIS FOR THE MANUFACTURE OR SALE OF APPARATUS WITHOUT WRITTEN PERMISSION. | SCALE:                            | NTS         | SHEET :          | 2 OF 3 |
|                                                             |                                                                                                                                                                                                  | DRAWING                           | NUMBER      |                  | ISSUE  |
| YOUR CONNECTION TO QUALITY & SERVICE                        |                                                                                                                                                                                                  | 3                                 | 42 Assembly |                  | 1      |