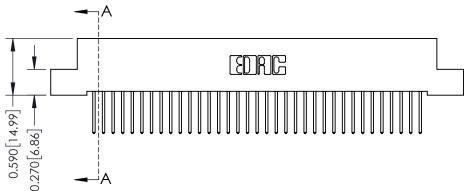

**Mounting Option** 02-.128 (3.25) Wide Mounting Slots **Contact Detail** 

523-P.C. Tail .025 Sq.(0.64 Sq.) - Tail LG=.400(10.16) .100 [2.54] Contact Spacing x .200 [5.08] Row Spacing

**See Accompanying Pages for:** 

- **Contact Bend Details**
- **Mounting Options**

342 / 392 Card Edge Connector Part Number: 342-070-523-202

YOUR CONNECTION TO QUALITY & SERVICE

CANADA

342 ENG MASTER J.LEE DATE: OCT. 06/09 SHEET 1 OF 3

342 Assembly

THIS IS A C.A.D. GENERATED DRAWING DO NOT MAKE MANUAL REVISIONS TO MASTER. ISSUE NUMBER

ORIGINAL

1

| 342 / 392 Series Card Edge Connector<br>Contact Bend Detail |                                                                                                                                                                                                  | ACAD REFERENCE NO. 342 ENG MASTER |             |                  |        |
|-------------------------------------------------------------|--------------------------------------------------------------------------------------------------------------------------------------------------------------------------------------------------|-----------------------------------|-------------|------------------|--------|
|                                                             |                                                                                                                                                                                                  | DRAWN:                            | J.LEE       | DATE: OCT. 06/09 |        |
|                                                             |                                                                                                                                                                                                  | CHECKED:                          |             | DATE:            |        |
| TORONTO, ONTARIO                                            | THESE DRAWINGS AND SPECIFICATIONS ARE THE PROPERTY OF EDAC INC. AND SHALL NOT BE REPRODUCED, OR COPIED OR USED AS THE BASIS FOR THE MANUFACTURE OR SALE OF APPARATUS WITHOUT WRITTEN PERMISSION. | SCALE:                            | NTS         | SHEET :          | 2 OF 3 |
|                                                             |                                                                                                                                                                                                  | DRAWING                           | NUMBER      |                  | ISSUE  |
| YOUR CONNECTION TO QUALITY & SERVICE                        |                                                                                                                                                                                                  | 3                                 | 42 Assembly |                  | 1      |