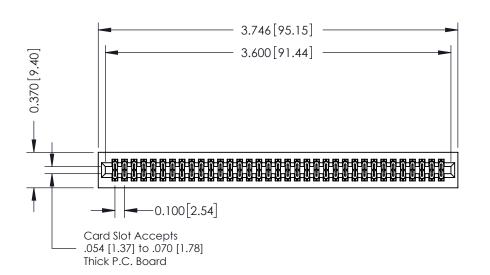

## **See Accompanying Pages for:**

- **Contact Bend Details**
- **Mounting Options**

342 / 392 Card Edge Connector Part Number: 342-070-524-201

YOUR CONNECTION TO QUALITY & SERVICE

342 ENG MASTER J.LEE DATE: OCT. 06/09 SHEET 1 OF 3 NTS