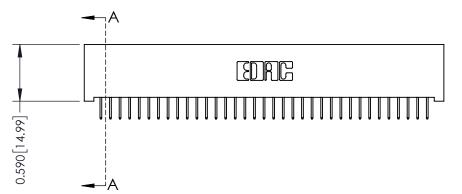

## **See Accompanying Pages for:**

- **Contact Bend Details**
- **Mounting Options**

342 / 392 Card Edge Connector Part Number: 342-070-524-201

YOUR CONNECTION TO QUALITY & SERVICE

342 ENG MASTER J.LEE DATE: OCT. 06/09 SHEET 1 OF 3 NTS