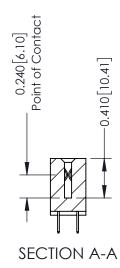

**Mounting Option** 

04-.156 (3.96) Dia. Mounting Holes

**Contact Detail** 

524-P.C. Tail .018 Sq.(0.46 Sq.) - Tail LG=.185(4.70) .100 [2.54] Contact Spacing x .200 [5.08] Row Spacing

342 Assembly

THIS IS A C.A.D. GENERATED DRAWING DO NOT MAKE MANUAL REVISIONS TO MASTER. ISSUE NUMBER

ORIGINAL

1

| 342 / 392 Series Card Edge Connector<br>Contact Bend Detail |                                                                                                                                                                                                  | ACAD REFERENCE NO. 342 ENG MASTER |             |                  |        |
|-------------------------------------------------------------|--------------------------------------------------------------------------------------------------------------------------------------------------------------------------------------------------|-----------------------------------|-------------|------------------|--------|
|                                                             |                                                                                                                                                                                                  | DRAWN:                            | J.LEE       | DATE: OCT. 06/09 |        |
|                                                             |                                                                                                                                                                                                  | CHECKED:                          |             | DATE:            |        |
| TORONTO, ONTARIO                                            | THESE DRAWINGS AND SPECIFICATIONS ARE THE PROPERTY OF EDAC INC. AND SHALL NOT BE REPRODUCED, OR COPIED OR USED AS THE BASIS FOR THE MANUFACTURE OR SALE OF APPARATUS WITHOUT WRITTEN PERMISSION. | SCALE:                            | NTS         | SHEET :          | 2 OF 3 |
|                                                             |                                                                                                                                                                                                  | DRAWING                           | NUMBER      |                  | ISSUE  |
| YOUR CONNECTION TO QUALITY & SERVICE                        |                                                                                                                                                                                                  | 3                                 | 42 Assembly |                  | 1      |