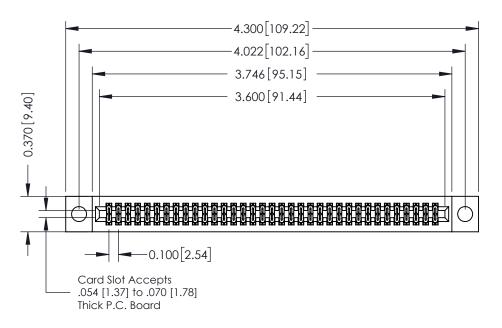

## **See Accompanying Pages for:**

- **Contact Bend Details**
- **Mounting Options**

342 / 392 Card Edge Connector Part Number: 342-070-524-204

YOUR CONNECTION TO QUALITY & SERVICE

CANADA

342 ENG MASTER J.LEE DATE: OCT. 06/09 SHEET 1 OF 3

342 Assembly

THIS IS A C.A.D. GENERATED DRAWING DO NOT MAKE MANUAL REVISIONS TO MASTER. ISSUE NUMBER

ORIGINAL

1

| 342 / 392 Series Card Edge Connector<br>Contact Bend Detail |                                                                                                                                                                                                  | ACAD REFERENCE NO. 342 ENG MASTER |             |                  |        |
|-------------------------------------------------------------|--------------------------------------------------------------------------------------------------------------------------------------------------------------------------------------------------|-----------------------------------|-------------|------------------|--------|
|                                                             |                                                                                                                                                                                                  | DRAWN:                            | J.LEE       | DATE: OCT. 06/09 |        |
|                                                             |                                                                                                                                                                                                  | CHECKED:                          |             | DATE:            |        |
| TORONTO, ONTARIO                                            | THESE DRAWINGS AND SPECIFICATIONS ARE THE PROPERTY OF EDAC INC. AND SHALL NOT BE REPRODUCED, OR COPIED OR USED AS THE BASIS FOR THE MANUFACTURE OR SALE OF APPARATUS WITHOUT WRITTEN PERMISSION. | SCALE:                            | NTS         | SHEET :          | 2 OF 3 |
|                                                             |                                                                                                                                                                                                  | DRAWING                           | NUMBER      |                  | ISSUE  |
| YOUR CONNECTION TO QUALITY & SERVICE                        |                                                                                                                                                                                                  | 3                                 | 42 Assembly |                  | 1      |