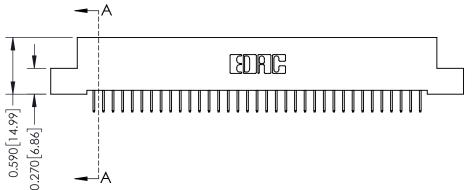

342 Assembly

THIS IS A C.A.D. GENERATED DRAWING DO NOT MAKE MANUAL REVISIONS TO MASTER. ISSUE NUMBER

ORIGINAL

1

| 342 / 392 Series Card Edge Connector<br>Contact Bend Detail |                                                                                                                                                                                                  | ACAD REFERENCE NO. 342 ENG MASTER |             |                  |        |
|-------------------------------------------------------------|--------------------------------------------------------------------------------------------------------------------------------------------------------------------------------------------------|-----------------------------------|-------------|------------------|--------|
|                                                             |                                                                                                                                                                                                  | DRAWN:                            | J.LEE       | DATE: OCT. 06/09 |        |
|                                                             |                                                                                                                                                                                                  | CHECKED:                          |             | DATE:            |        |
| TORONTO, ONTARIO                                            | THESE DRAWINGS AND SPECIFICATIONS ARE THE PROPERTY OF EDAC INC. AND SHALL NOT BE REPRODUCED, OR COPIED OR USED AS THE BASIS FOR THE MANUFACTURE OR SALE OF APPARATUS WITHOUT WRITTEN PERMISSION. | SCALE:                            | NTS         | SHEET :          | 2 OF 3 |
|                                                             |                                                                                                                                                                                                  | DRAWING                           | NUMBER      |                  | ISSUE  |
| YOUR CONNECTION TO QUALITY & SERVICE                        |                                                                                                                                                                                                  | 3                                 | 42 Assembly |                  | 1      |