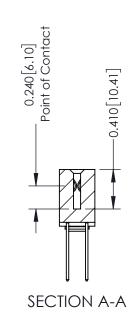

**Mounting Option** 03-.116 (2.95) I.D. Floating Eyelets

**Contact Detail** 

540-Wire Wrap .025 Sq.(0.64 Sq.) - Tail LG=.570(14.48) .100 [2.54] Contact Spacing x .200 [5.08] Row Spacing

342 Assembly

THIS IS A C.A.D. GENERATED DRAWING DO NOT MAKE MANUAL REVISIONS TO MASTER. ISSUE NUMBER

ORIGINAL

1

| 342 / 392 Series Card Edge Connector<br>Contact Bend Detail |                                                                                                                                                                                                  | ACAD REFERENCE NO. 342 ENG MASTER |             |                  |        |
|-------------------------------------------------------------|--------------------------------------------------------------------------------------------------------------------------------------------------------------------------------------------------|-----------------------------------|-------------|------------------|--------|
|                                                             |                                                                                                                                                                                                  | DRAWN:                            | J.LEE       | DATE: OCT. 06/09 |        |
|                                                             |                                                                                                                                                                                                  | CHECKED:                          |             | DATE:            |        |
| TORONTO, ONTARIO                                            | THESE DRAWINGS AND SPECIFICATIONS ARE THE PROPERTY OF EDAC INC. AND SHALL NOT BE REPRODUCED, OR COPIED OR USED AS THE BASIS FOR THE MANUFACTURE OR SALE OF APPARATUS WITHOUT WRITTEN PERMISSION. | SCALE:                            | NTS         | SHEET :          | 2 OF 3 |
|                                                             |                                                                                                                                                                                                  | DRAWING                           | NUMBER      |                  | ISSUE  |
| YOUR CONNECTION TO QUALITY & SERVICE                        |                                                                                                                                                                                                  | 3                                 | 42 Assembly |                  | 1      |