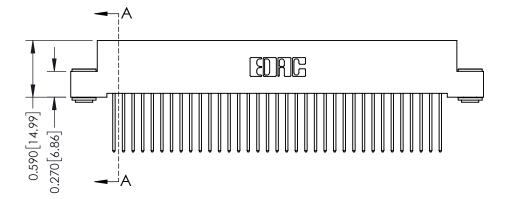

342 Assembly

THIS IS A C.A.D. GENERATED DRAWING DO NOT MAKE MANUAL REVISIONS TO MASTER. ISSUE NUMBER

ORIGINAL

1

| 342 / 392 Series Card Edge Connector<br>Contact Bend Detail |                                                                                                                                                                                                  | ACAD REFERENCE NO. 342 ENG MASTER |             |                  |        |
|-------------------------------------------------------------|--------------------------------------------------------------------------------------------------------------------------------------------------------------------------------------------------|-----------------------------------|-------------|------------------|--------|
|                                                             |                                                                                                                                                                                                  | DRAWN:                            | J.LEE       | DATE: OCT. 06/09 |        |
|                                                             |                                                                                                                                                                                                  | CHECKED:                          |             | DATE:            |        |
| TORONTO, ONTARIO                                            | THESE DRAWINGS AND SPECIFICATIONS ARE THE PROPERTY OF EDAC INC. AND SHALL NOT BE REPRODUCED, OR COPIED OR USED AS THE BASIS FOR THE MANUFACTURE OR SALE OF APPARATUS WITHOUT WRITTEN PERMISSION. | SCALE:                            | NTS         | SHEET :          | 2 OF 3 |
|                                                             |                                                                                                                                                                                                  | DRAWING                           | NUMBER      |                  | ISSUE  |
| YOUR CONNECTION TO QUALITY & SERVICE                        |                                                                                                                                                                                                  | 3                                 | 42 Assembly |                  | 1      |