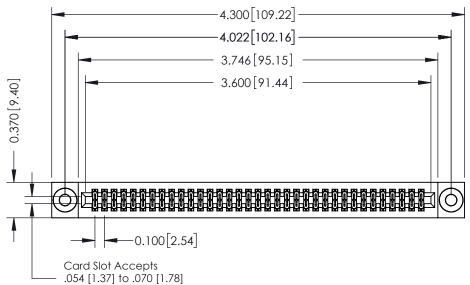

## **See Accompanying Pages for:**

Thick P.C. Board

- **Contact Bend Details**
- **Mounting Options**

342 / 392 Card Edge Connector Part Number: 342-070-540-203

YOUR CONNECTION TO QUALITY & SERVICE

342 ENG MASTER J.LEE DATE: OCT. 06/09 SHEET 1 OF 3

342 Assembly

THIS IS A C.A.D. GENERATED DRAWING DO NOT MAKE MANUAL REVISIONS TO MASTER. ISSUE NUMBER

ORIGINAL

1

| 342 / 392 Series Card Edge Connector<br>Contact Bend Detail |                                                                                                                                                                                                  | ACAD REFERENCE NO. 342 ENG MASTER |             |                  |        |
|-------------------------------------------------------------|--------------------------------------------------------------------------------------------------------------------------------------------------------------------------------------------------|-----------------------------------|-------------|------------------|--------|
|                                                             |                                                                                                                                                                                                  | DRAWN:                            | J.LEE       | DATE: OCT. 06/09 |        |
|                                                             |                                                                                                                                                                                                  | CHECKED:                          |             | DATE:            |        |
| TORONTO, ONTARIO                                            | THESE DRAWINGS AND SPECIFICATIONS ARE THE PROPERTY OF EDAC INC. AND SHALL NOT BE REPRODUCED, OR COPIED OR USED AS THE BASIS FOR THE MANUFACTURE OR SALE OF APPARATUS WITHOUT WRITTEN PERMISSION. | SCALE:                            | NTS         | SHEET :          | 2 OF 3 |
|                                                             |                                                                                                                                                                                                  | DRAWING                           | NUMBER      |                  | ISSUE  |
| YOUR CONNECTION TO QUALITY & SERVICE                        |                                                                                                                                                                                                  | 3                                 | 42 Assembly |                  | 1      |