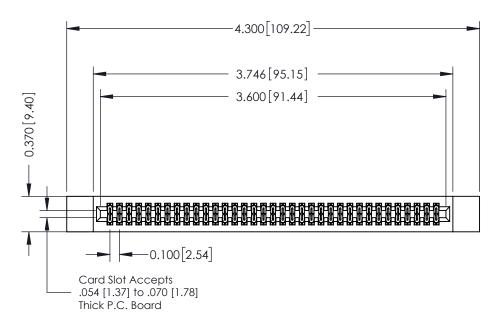

- **Contact Bend Details**
- **Mounting Options**

342 / 392 Card Edge Connector Part Number: 342-070-541-212

| ACAD REFERENCE NO. 342 ENG MASTE |                  |  |  |  |
|----------------------------------|------------------|--|--|--|
| DRAWN: J.LEE                     | DATE: OCT. 06/09 |  |  |  |
| CHECKED:                         | DATE:            |  |  |  |
| SCALE: NTS                       | SHEET 1 OF 3     |  |  |  |
| DRAWING NUMBER                   | ISSUE            |  |  |  |

342 Assembly

THIS IS A C.A.D. GENERATED DRAWING DO NOT MAKE MANUAL REVISIONS TO MASTER. ISSUE NUMBER

ORIGINAL

1

| 342 / 392 Series Card Edge Connector<br>Contact Bend Detail |                                                                                                                                   | ACAD REFERENCE NO. 342 ENG MASTER |             |                  |        |
|-------------------------------------------------------------|-----------------------------------------------------------------------------------------------------------------------------------|-----------------------------------|-------------|------------------|--------|
|                                                             |                                                                                                                                   | DRAWN:                            | J.LEE       | DATE: OCT. 06/09 |        |
|                                                             |                                                                                                                                   | CHECKED:                          |             | DATE:            |        |
| EDAC INC                                                    | ARE THE PROPERTY OF EDAC INC.,AND SHALL NOT BE REPRODUCED,OR COPIED OR USED AS THE BASIS FOR THE MANUFACTURE OR SALE OF APPARATUS | SCALE:                            | NTS         | SHEET :          | 2 OF 3 |
| TORONTO, ONTARIO                                            |                                                                                                                                   | DRAWING                           | NUMBER      |                  | ISSUE  |
| YOUR CONNECTION TO QUALITY & SERVICE                        |                                                                                                                                   | 3                                 | 42 Assembly |                  | 1      |