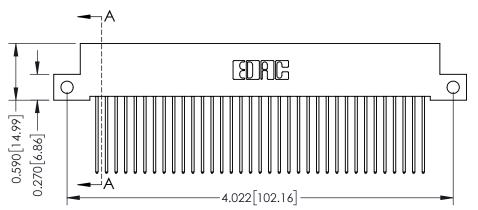

342 Assembly

THIS IS A C.A.D. GENERATED DRAWING DO NOT MAKE MANUAL REVISIONS TO MASTER. ISSUE NUMBER

ORIGINAL

1

| 342 / 392 Series Card Edge Connector<br>Contact Bend Detail |                                                                                                                                   | ACAD REFERENCE NO. 342 ENG MASTER |             |                  |        |
|-------------------------------------------------------------|-----------------------------------------------------------------------------------------------------------------------------------|-----------------------------------|-------------|------------------|--------|
|                                                             |                                                                                                                                   | DRAWN:                            | J.LEE       | DATE: OCT. 06/09 |        |
|                                                             |                                                                                                                                   | CHECKED:                          |             | DATE:            |        |
| EDAC INC                                                    | ARE THE PROPERTY OF EDAC INC.,AND SHALL NOT BE REPRODUCED,OR COPIED OR USED AS THE BASIS FOR THE MANUFACTURE OR SALE OF APPARATUS | SCALE:                            | NTS         | SHEET :          | 2 OF 3 |
| TORONTO, ONTARIO                                            |                                                                                                                                   | DRAWING                           | NUMBER      |                  | ISSUE  |
| YOUR CONNECTION TO QUALITY & SERVICE                        |                                                                                                                                   | 3                                 | 42 Assembly |                  | 1      |