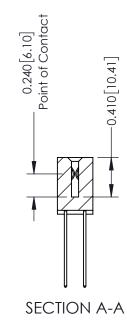

**Mounting Option** 

12-.128 (3.25) Dia. Side Mounting Holes

**Contact Detail** 

541-Wire Wrap .025 Sq.(0.64 Sq.) - Tail LG=.760(19.30) .100 [2.54] Contact Spacing x .200 [5.08] Row Spacing

**See Accompanying Pages for:** 

342 Assembly

THIS IS A C.A.D. GENERATED DRAWING DO NOT MAKE MANUAL REVISIONS TO MASTER. ISSUE NUMBER

ORIGINAL

1

| 342 / 392 Series Card Edge Connector<br>Contact Bend Detail |                                                                                                                                   | ACAD REFERENCE NO. 342 ENG MASTER |             |                  |        |
|-------------------------------------------------------------|-----------------------------------------------------------------------------------------------------------------------------------|-----------------------------------|-------------|------------------|--------|
|                                                             |                                                                                                                                   | DRAWN:                            | J.LEE       | DATE: OCT. 06/09 |        |
|                                                             |                                                                                                                                   | CHECKED:                          |             | DATE:            |        |
| EDAC INC                                                    | ARE THE PROPERTY OF EDAC INC.,AND SHALL NOT BE REPRODUCED,OR COPIED OR USED AS THE BASIS FOR THE MANUFACTURE OR SALE OF APPARATUS | SCALE:                            | NTS         | SHEET :          | 2 OF 3 |
| TORONTO, ONTARIO                                            |                                                                                                                                   | DRAWING                           | NUMBER      |                  | ISSUE  |
| YOUR CONNECTION TO QUALITY & SERVICE                        |                                                                                                                                   | 3                                 | 42 Assembly |                  | 1      |