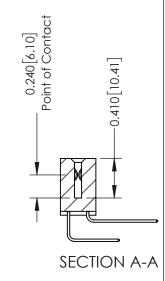

ORIGINAL

1

| 342 / 392 Series Card Edge Connector<br>Contact Bend Detail |                                                                                                                                                                                                  | ACAD REFERENCE NO. 342 ENG MASTER |             |                  |        |
|-------------------------------------------------------------|--------------------------------------------------------------------------------------------------------------------------------------------------------------------------------------------------|-----------------------------------|-------------|------------------|--------|
|                                                             |                                                                                                                                                                                                  | DRAWN:                            | J.LEE       | DATE: OCT. 06/09 |        |
|                                                             |                                                                                                                                                                                                  | CHECKED:                          |             | DATE:            |        |
| TORONTO, ONTARIO                                            | THESE DRAWINGS AND SPECIFICATIONS ARE THE PROPERTY OF EDAC INC. AND SHALL NOT BE REPRODUCED, OR COPIED OR USED AS THE BASIS FOR THE MANUFACTURE OR SALE OF APPARATUS WITHOUT WRITTEN PERMISSION. | SCALE:                            | NTS         | SHEET :          | 2 OF 3 |
|                                                             |                                                                                                                                                                                                  | DRAWING                           | NUMBER      |                  | ISSUE  |
| YOUR CONNECTION TO QUALITY & SERVICE                        |                                                                                                                                                                                                  | 3                                 | 42 Assembly |                  | 1      |