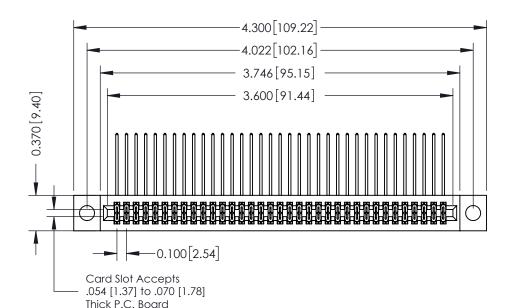

342 / 392 Card Edge Connector Part Number: 342-070-558-204

YOUR CONNECTION TO QUALITY & SERVICE

CANADA

342 ENG MASTER J.LEE DATE: OCT. 06/09 SHEET 1 OF 3

342 Assembly

THIS IS A C.A.D. GENERATED DRAWING DO NOT MAKE MANUAL REVISIONS TO MASTER. ISSUE NUMBER