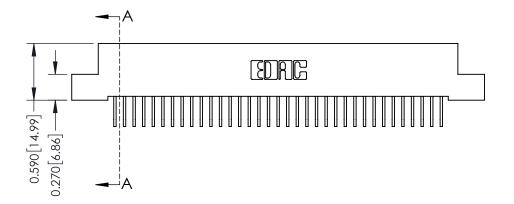

THIS IS A C.A.D. GENERATED DRAWING DO NOT MAKE MANUAL REVISIONS TO MASTER

ISSUE NUMBER

ORIGINAL

1

| 342 / 392 Card Edge Connector<br>Mounting Options |                                                                                                                                                                                               | ACAD REFERENCE NO. 342 ENG MASTER |                         |        |  |  |
|---------------------------------------------------|-----------------------------------------------------------------------------------------------------------------------------------------------------------------------------------------------|-----------------------------------|-------------------------|--------|--|--|
|                                                   |                                                                                                                                                                                               | DRAWN: J.LEE                      | DATE: <b>OCT. 06/09</b> |        |  |  |
|                                                   |                                                                                                                                                                                               | CHECKED:                          | DATE:                   |        |  |  |
| TORONTO, ONTARIO                                  | THESE DRAWINGS AND SPECIFICATIONS ARE THE PROPERTY OF EDAC INCAND SHALL NOT BE REPRODUCED,OR COPIED OR USED AS THE BASIS FOR THE MANUFACTURE OR SALE OF APPARATUS WITHOUT WRITTEN PERMISSION. | SCALE: NTS                        | SHEET :                 | 3 OF 3 |  |  |
|                                                   |                                                                                                                                                                                               | DRAWING NUMBER                    | •                       | ISSUE  |  |  |
| YOUR CONNECTION TO QUALITY & SERVICE              |                                                                                                                                                                                               | 342 Assembly                      |                         | 1      |  |  |