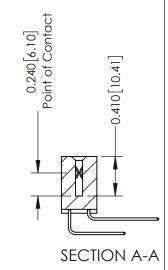

**Mounting Option** 

12-.128 (3.25) Dia. Side Mounting Holes

**Contact Detail** 

559-90 Degree Bend (Code 541 Contacts) .100 [2.54] Contact Spacing x .200 [5.08] Row Spacing

342 Assembly

THIS IS A C.A.D. GENERATED DRAWING DO NOT MAKE MANUAL REVISIONS TO MASTER. ISSUE NUMBER

ORIGINAL

1

| 342 / 392 Series Card Edge Connector<br>Contact Bend Detail |                                                                                                                                   | ACAD REFERENCE NO. 342 ENG MASTER |             |                  |        |
|-------------------------------------------------------------|-----------------------------------------------------------------------------------------------------------------------------------|-----------------------------------|-------------|------------------|--------|
|                                                             |                                                                                                                                   | DRAWN:                            | J.LEE       | DATE: OCT. 06/09 |        |
|                                                             |                                                                                                                                   | CHECKED:                          |             | DATE:            |        |
| EDAC INC                                                    | ARE THE PROPERTY OF EDAC INC.,AND SHALL NOT BE REPRODUCED,OR COPIED OR USED AS THE BASIS FOR THE MANUFACTURE OR SALE OF APPARATUS | SCALE:                            | NTS         | SHEET :          | 2 OF 3 |
| TORONTO, ONTARIO                                            |                                                                                                                                   | DRAWING                           | NUMBER      |                  | ISSUE  |
| YOUR CONNECTION TO QUALITY & SERVICE                        |                                                                                                                                   | 3                                 | 42 Assembly |                  | 1      |