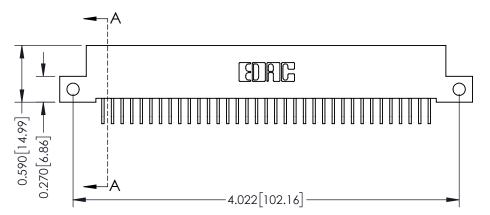

THIS IS A C.A.D. GENERATED DRAWING DO NOT MAKE MANUAL REVISIONS TO MASTER

ISSUE NUMBER

ORIGINAL

1

| 342 / 392 Card Edge Connector<br>Mounting Options |                                                                                                                                   | ACAD REFERENCE NO. 342 ENG MASTER |                         |        |  |
|---------------------------------------------------|-----------------------------------------------------------------------------------------------------------------------------------|-----------------------------------|-------------------------|--------|--|
|                                                   |                                                                                                                                   | DRAWN: J.LEE                      | DATE: <b>OCT. 06/09</b> |        |  |
|                                                   |                                                                                                                                   | CHECKED:                          | DATE:                   |        |  |
| EDAC INC                                          | ARE THE PROPERTY OF EDAC INC.,AND SHALL NOT BE REPRODUCED,OR COPIED OR USED AS THE BASIS FOR THE MANUFACTURE OR SALE OF APPARATUS | SCALE: NTS                        | SHEET :                 | 3 OF 3 |  |
| TORONTO, ONTARIO                                  |                                                                                                                                   | DRAWING NUMBER                    | •                       | ISSUE  |  |
| YOUR CONNECTION TO QUALITY & SERVICE              |                                                                                                                                   | 342 Assembly                      |                         | 1      |  |