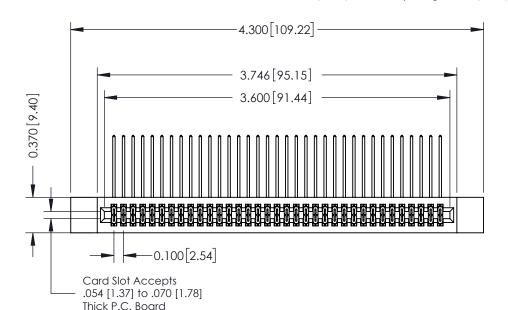

## **See Accompanying Pages for:**

- **Contact Bend Details**
- **Mounting Options**

342 / 392 Card Edge Connector Part Number: 342-070-559-212

| ACAD REFERENCE NO. 342 ENG MASTER |                  |  |  |  |
|-----------------------------------|------------------|--|--|--|
| DRAWN: J.LEE                      | DATE: OCT. 06/09 |  |  |  |
| CHECKED:                          | DATE:            |  |  |  |
| SCALE: NTS                        | SHEET 1 OF 3     |  |  |  |
| DRAWING NUMBER                    | ISSUE            |  |  |  |