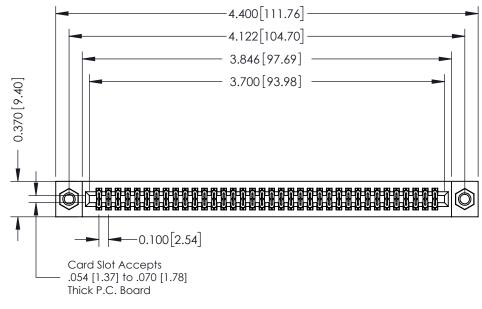

## **See Accompanying Pages for:**

- **Contact Bend Details**
- **Mounting Options**

342 / 392 Card Edge Connector Part Number: 342-072-541-207

|   | ACAD REFERENCE NO. 342 ENG MASTE |                  |  |
|---|----------------------------------|------------------|--|
|   | DRAWN: J.LEE                     | DATE: OCT. 06/09 |  |
|   | CHECKED:                         | DATE:            |  |
|   | SCALE: NTS                       | SHEET 1 OF 3     |  |
| ) | DRAWING NUMBER                   | ISSUE            |  |

342 Assembly

THIS IS A C.A.D. GENERATED DRAWING DO NOT MAKE MANUAL REVISIONS TO MASTER. ISSUE NUMBER

ORIGINAL

1

| 342 / 392 Series Card Edge Connector |                                                                                    |          | ACAD REFERENCE NO. 342 ENG MASTER |                  |        |  |
|--------------------------------------|------------------------------------------------------------------------------------|----------|-----------------------------------|------------------|--------|--|
| Contact Bend Detail                  |                                                                                    | DRAWN:   | J.LEE                             | DATE: OCT. 06/09 |        |  |
|                                      |                                                                                    | CHECKED: |                                   | DATE:            |        |  |
| EDAC INC                             | TORONTO, ONTARIO ARE THE PROPERTY OF EDAC INCAND SHALL NOT BE REPRODUCED,OR COPIED | SCALE:   | NTS                               | SHEET :          | 2 OF 3 |  |
|                                      |                                                                                    | DRAWING  | NUMBER                            |                  | ISSUE  |  |
| YOUR CONNECTION TO QUALITY & SERVICE | MANUFACTURE OR SALE OF APPARATUS                                                   | 3        | 42 Assembly                       |                  | 1      |  |