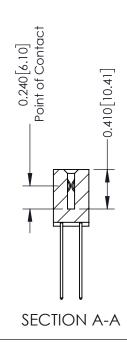

## **Contact Detail**

541-Wire Wrap .025 Sq.(0.64 Sq.) - Tail LG=.760(19.30) .100 [2.54] Contact Spacing x .200 [5.08] Row Spacing