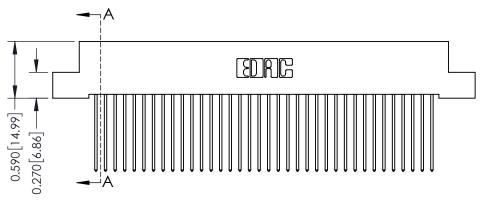

342 Assembly

THIS IS A C.A.D. GENERATED DRAWING DO NOT MAKE MANUAL REVISIONS TO MASTER. ISSUE NUMBER

ORIGINAL

1

| 342 / 392 Series Card Edge Connector |                                                                                    |          | ACAD REFERENCE NO. 342 ENG MASTER |                  |        |  |
|--------------------------------------|------------------------------------------------------------------------------------|----------|-----------------------------------|------------------|--------|--|
| Contact Bend Detail                  |                                                                                    | DRAWN:   | J.LEE                             | DATE: OCT. 06/09 |        |  |
|                                      |                                                                                    | CHECKED: |                                   | DATE:            |        |  |
| EDAC INC                             | TORONTO, ONTARIO ARE THE PROPERTY OF EDAC INCAND SHALL NOT BE REPRODUCED,OR COPIED | SCALE:   | NTS                               | SHEET :          | 2 OF 3 |  |
|                                      |                                                                                    | DRAWING  | NUMBER                            |                  | ISSUE  |  |
| YOUR CONNECTION TO QUALITY & SERVICE | MANUFACTURE OR SALE OF APPARATUS                                                   | 3        | 42 Assembly                       |                  | 1      |  |