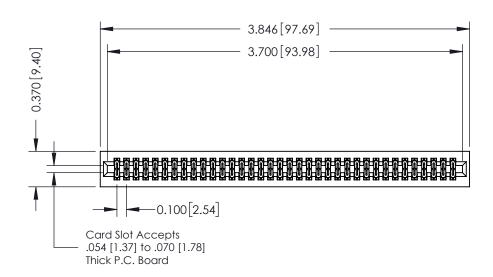

342 Assembly

THIS IS A C.A.D. GENERATED DRAWING DO NOT MAKE MANUAL REVISIONS TO MASTER. ISSUE NUMBER

ORIGINAL

1

| 342 / 392 Series Card Edge Connector |                                                                   |          | ACAD REFERENCE NO. 342 ENG MASTER |                  |        |  |
|--------------------------------------|-------------------------------------------------------------------|----------|-----------------------------------|------------------|--------|--|
| Contact Bend Detail                  |                                                                   | DRAWN:   | J.LEE                             | DATE: OCT. 06/09 |        |  |
|                                      |                                                                   | CHECKED: |                                   | DATE:            |        |  |
| EDAC INC                             | THESE DRAWINGS AND SPECIFICATIONS ARE THE PROPERTY OF EDAC INCAND | SCALE:   | NTS                               | SHEET :          | 2 OF 3 |  |
| TORONTO, ONTARIO                     | SHALL NOT BE REPRODUCED, OR COPIED  OR USED AS THE BASIS FOR THE  | DRAWING  | NUMBER                            |                  | ISSUE  |  |
| YOUR CONNECTION TO QUALITY & SERVICE | MANUFACTURE OR SALE OF APPARATUS                                  | 3        | 42 Assembly                       |                  | 1      |  |