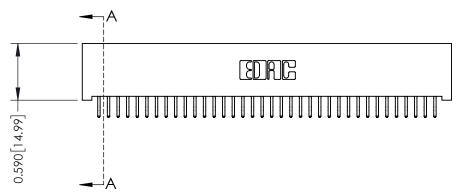

342 Assembly

THIS IS A C.A.D. GENERATED DRAWING DO NOT MAKE MANUAL REVISIONS TO MASTER. ISSUE NUMBER

ORIGINAL

1

| 342 / 392 Series Card Edge Connector |                                                                   |          | ACAD REFERENCE NO. 342 ENG MASTER |                  |        |  |
|--------------------------------------|-------------------------------------------------------------------|----------|-----------------------------------|------------------|--------|--|
| Contact Bend Detail                  |                                                                   | DRAWN:   | J.LEE                             | DATE: OCT. 06/09 |        |  |
|                                      |                                                                   | CHECKED: |                                   | DATE:            |        |  |
| EDAC INC                             | THESE DRAWINGS AND SPECIFICATIONS ARE THE PROPERTY OF EDAC INCAND | SCALE:   | NTS                               | SHEET :          | 2 OF 3 |  |
| TORONTO, ONTARIO                     | SHALL NOT BE REPRODUCED, OR COPIED  OR USED AS THE BASIS FOR THE  | DRAWING  | NUMBER                            |                  | ISSUE  |  |
| YOUR CONNECTION TO QUALITY & SERVICE | MANUFACTURE OR SALE OF APPARATUS                                  | 3        | 42 Assembly                       |                  | 1      |  |