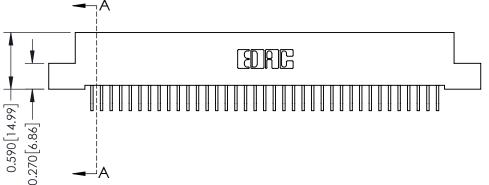

342 ENG MASTER J.LEE DATE: OCT. 06/09 NTS SHEET 1 OF 3

342 Assembly

THIS IS A C.A.D. GENERATED DRAWING DO NOT MAKE MANUAL REVISIONS TO MASTER. ISSUE NUMBER

ORIGINAL

1

| 342 / 392 Series Card Edge Connector<br>Contact Bend Detail |                                                                                                                                     | ACAD REFERENCE NO. 342 ENG MASTER |             |          |          |
|-------------------------------------------------------------|-------------------------------------------------------------------------------------------------------------------------------------|-----------------------------------|-------------|----------|----------|
|                                                             |                                                                                                                                     | DRAWN:                            | J.LEE       | DATE: OC | T. 06/09 |
|                                                             |                                                                                                                                     | CHECKED:                          |             | DATE:    |          |
| EDAC INC                                                    | ARE THE PROPERTY OF EDAC INC.,AND — SHALL NOT BE REPRODUCED,OR COPIED OR USED AS THE BASIS FOR THE MANUFACTURE OR SALE OF APPARATUS | SCALE:                            | NTS         | SHEET :  | 2 OF 3   |
| TORONTO, ONTARIO                                            |                                                                                                                                     | DRAWING                           | NUMBER      |          | ISSUE    |
| YOUR CONNECTION TO QUALITY & SERVICE                        |                                                                                                                                     | 3                                 | 42 Assembly |          | 1        |