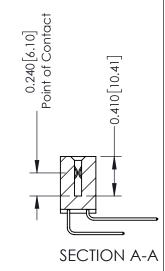

**Mounting Option** 07-M3-0.5 Metric Threaded Inserts **Contact Detail** 

559-90 Degree Bend (Code 541 Contacts) .100 [2.54] Contact Spacing x .200 [5.08] Row Spacing