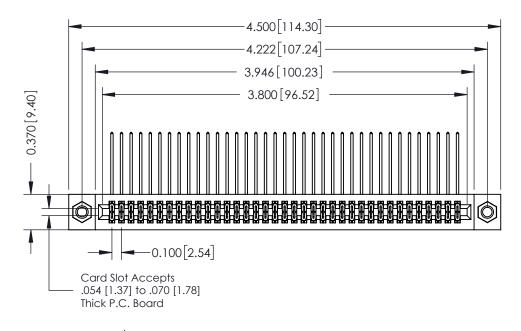

## **See Accompanying Pages for:**

- **Contact Bend Details**
- **Mounting Options**

| 342 / 392 Card Edge Connector |
|-------------------------------|
| Part Number: 342-074-559-207  |

YOUR CONNECTION TO QUALITY & SERVICE

342 ENG MASTER J.LEE DATE: OCT. 06/09 NTS SHEET 1 OF 3

342 Assembly

THIS IS A C.A.D. GENERATED DRAWING DO NOT MAKE MANUAL REVISIONS TO MASTER. ISSUE NUMBER

ORIGINAL

1

| 342 / 392 Series Card Edge Connector<br>Contact Bend Detail |                                                                                                                                     | ACAD REFERENCE NO. 342 ENG MASTER |             |          |          |
|-------------------------------------------------------------|-------------------------------------------------------------------------------------------------------------------------------------|-----------------------------------|-------------|----------|----------|
|                                                             |                                                                                                                                     | DRAWN:                            | J.LEE       | DATE: OC | T. 06/09 |
|                                                             |                                                                                                                                     | CHECKED:                          |             | DATE:    |          |
| EDAC INC                                                    | ARE THE PROPERTY OF EDAC INC.,AND — SHALL NOT BE REPRODUCED,OR COPIED OR USED AS THE BASIS FOR THE MANUFACTURE OR SALE OF APPARATUS | SCALE:                            | NTS         | SHEET :  | 2 OF 3   |
| TORONTO, ONTARIO                                            |                                                                                                                                     | DRAWING                           | NUMBER      |          | ISSUE    |
| YOUR CONNECTION TO QUALITY & SERVICE                        |                                                                                                                                     | 3                                 | 42 Assembly |          | 1        |