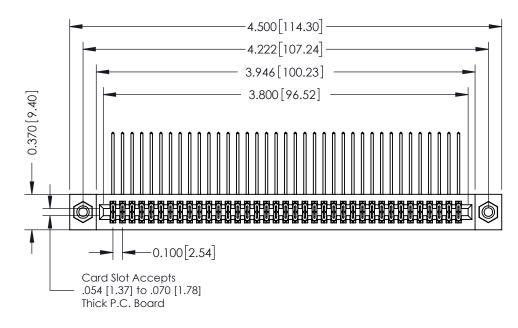

| ACAD REFERENCE NO. 342 ENG MASTER |                  |  |  |  |  |
|-----------------------------------|------------------|--|--|--|--|
| DRAWN: J.LEE                      | DATE: OCT. 06/09 |  |  |  |  |
| CHECKED:                          | DATE:            |  |  |  |  |
| SCALE: NTS                        | SHEET 1 OF 3     |  |  |  |  |
| DRAWING NUMBER                    | ISSUE            |  |  |  |  |

342 Assembly

THIS IS A C.A.D. GENERATED DRAWING DO NOT MAKE MANUAL REVISIONS TO MASTER. ISSUE NUMBER

ORIGINAL

1

| 342 / 392 Series Card Edge Connector<br>Contact Bend Detail |                                                                                                                                   | ACAD REFERENCE NO. 342 ENG MASTER |             |          |          |
|-------------------------------------------------------------|-----------------------------------------------------------------------------------------------------------------------------------|-----------------------------------|-------------|----------|----------|
|                                                             |                                                                                                                                   | DRAWN:                            | J.LEE       | DATE: OC | T. 06/09 |
|                                                             |                                                                                                                                   | CHECKED                           | ):          | DATE:    |          |
| EDAC INC                                                    | ARE THE PROPERTY OF EDAC INC.,AND SHALL NOT BE REPRODUCED,OR COPIED OR USED AS THE BASIS FOR THE MANUFACTURE OR SALE OF APPARATUS | SCALE:                            | NTS         | SHEET :  | 2 OF 3   |
| TORONTO, ONTARIO                                            |                                                                                                                                   | DRAWING                           | NUMBER      |          | ISSUE    |
| YOUR CONNECTION TO QUALITY & SERVICE                        |                                                                                                                                   | 3                                 | 42 Assembly |          | 1        |