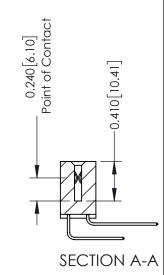

**Mounting Option** 08-#4-40 Unified Threaded Inserts **Contact Detail** 

559-90 Degree Bend (Code 541 Contacts) .100 [2.54] Contact Spacing x .200 [5.08] Row Spacing