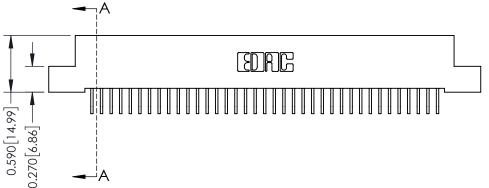

342 Assembly

THIS IS A C.A.D. GENERATED DRAWING DO NOT MAKE MANUAL REVISIONS TO MASTER. ISSUE NUMBER

ORIGINAL

1

| 342 / 392 Series Card Edge Connector<br>Contact Bend Detail |                                                                                                                                   | ACAD REFERENCE NO. 342 ENG MASTER |             |          |          |
|-------------------------------------------------------------|-----------------------------------------------------------------------------------------------------------------------------------|-----------------------------------|-------------|----------|----------|
|                                                             |                                                                                                                                   | DRAWN:                            | J.LEE       | DATE: OC | T. 06/09 |
|                                                             |                                                                                                                                   | CHECKED                           | ):          | DATE:    |          |
| EDAC INC                                                    | ARE THE PROPERTY OF EDAC INC.,AND SHALL NOT BE REPRODUCED,OR COPIED OR USED AS THE BASIS FOR THE MANUFACTURE OR SALE OF APPARATUS | SCALE:                            | NTS         | SHEET :  | 2 OF 3   |
| TORONTO, ONTARIO                                            |                                                                                                                                   | DRAWING                           | NUMBER      |          | ISSUE    |
| YOUR CONNECTION TO QUALITY & SERVICE                        |                                                                                                                                   | 3                                 | 42 Assembly |          | 1        |