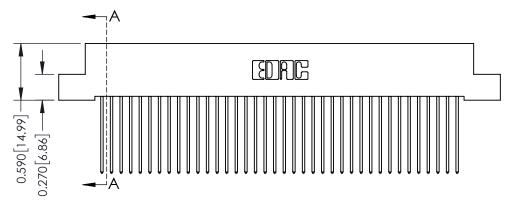

342 ENG MASTER J.LEE DATE: OCT. 06/09 SHEET 1 OF 3

342 Assembly

THIS IS A C.A.D. GENERATED DRAWING DO NOT MAKE MANUAL REVISIONS TO MASTER. ISSUE NUMBER

ORIGINAL

1

| 342 / 392 Series Card Edge Connector<br>Contact Bend Detail |                                                                                                                                   | ACAD REFERENCE NO. 342 ENG MASTER |             |          |          |
|-------------------------------------------------------------|-----------------------------------------------------------------------------------------------------------------------------------|-----------------------------------|-------------|----------|----------|
|                                                             |                                                                                                                                   | DRAWN:                            | J.LEE       | DATE: OC | T. 06/09 |
|                                                             |                                                                                                                                   | CHECKED                           | ):          | DATE:    |          |
| EDAC INC                                                    | ARE THE PROPERTY OF EDAC INC.,AND SHALL NOT BE REPRODUCED,OR COPIED OR USED AS THE BASIS FOR THE MANUFACTURE OR SALE OF APPARATUS | SCALE:                            | NTS         | SHEET :  | 2 OF 3   |
| TORONTO, ONTARIO                                            |                                                                                                                                   | DRAWING                           | NUMBER      |          | ISSUE    |
| YOUR CONNECTION TO QUALITY & SERVICE                        |                                                                                                                                   | 3                                 | 42 Assembly |          | 1        |