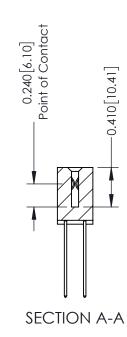

## **Contact Detail**

541-Wire Wrap .025 Sq.(0.64 Sq.) - Tail LG=.760(19.30) .100 [2.54] Contact Spacing x .200 [5.08] Row Spacing

342 ENG MASTER J.LEE DATE: OCT. 06/09 SHEET 1 OF 3

342 Assembly

THIS IS A C.A.D. GENERATED DRAWING DO NOT MAKE MANUAL REVISIONS TO MASTER. ISSUE NUMBER

ORIGINAL

1

| 342 / 392 Series Card Edge Connector<br>Contact Bend Detail |                                                                                                                                   | ACAD REFERENCE NO. 342 ENG MASTER |             |          |          |
|-------------------------------------------------------------|-----------------------------------------------------------------------------------------------------------------------------------|-----------------------------------|-------------|----------|----------|
|                                                             |                                                                                                                                   | DRAWN:                            | J.LEE       | DATE: OC | T. 06/09 |
|                                                             |                                                                                                                                   | CHECKED                           | ):          | DATE:    |          |
| EDAC INC                                                    | ARE THE PROPERTY OF EDAC INC.,AND SHALL NOT BE REPRODUCED,OR COPIED OR USED AS THE BASIS FOR THE MANUFACTURE OR SALE OF APPARATUS | SCALE:                            | NTS         | SHEET :  | 2 OF 3   |
| TORONTO, ONTARIO                                            |                                                                                                                                   | DRAWING                           | NUMBER      |          | ISSUE    |
| YOUR CONNECTION TO QUALITY & SERVICE                        |                                                                                                                                   | 3                                 | 42 Assembly |          | 1        |