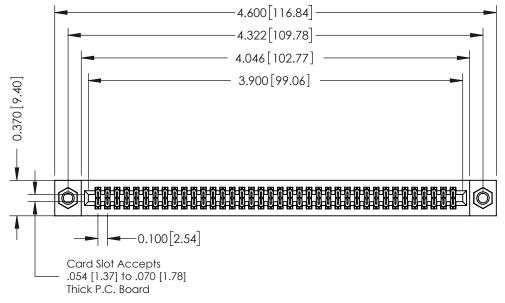

## **See Accompanying Pages for:**

- **Contact Bend Details**
- **Mounting Options**

| 342 / 392 Card Edge Connector |
|-------------------------------|
| Part Number: 342-076-541-207  |

YOUR CONNECTION TO QUALITY & SERVICE

342 ENG MASTER J.LEE DATE: OCT. 06/09 SHEET 1 OF 3

342 Assembly

THIS IS A C.A.D. GENERATED DRAWING DO NOT MAKE MANUAL REVISIONS TO MASTER. ISSUE NUMBER

ORIGINAL

1

| 342 / 392 Series Card Edge Connector<br>Contact Bend Detail |                                                                                                                                   | ACAD REFERENCE NO. 342 ENG MASTER |             |          |          |
|-------------------------------------------------------------|-----------------------------------------------------------------------------------------------------------------------------------|-----------------------------------|-------------|----------|----------|
|                                                             |                                                                                                                                   | DRAWN:                            | J.LEE       | DATE: OC | T. 06/09 |
|                                                             |                                                                                                                                   | CHECKED                           | ):          | DATE:    |          |
| EDAC INC                                                    | ARE THE PROPERTY OF EDAC INC.,AND SHALL NOT BE REPRODUCED,OR COPIED OR USED AS THE BASIS FOR THE MANUFACTURE OR SALE OF APPARATUS | SCALE:                            | NTS         | SHEET :  | 2 OF 3   |
| TORONTO, ONTARIO                                            |                                                                                                                                   | DRAWING                           | NUMBER      |          | ISSUE    |
| YOUR CONNECTION TO QUALITY & SERVICE                        |                                                                                                                                   | 3                                 | 42 Assembly |          | 1        |