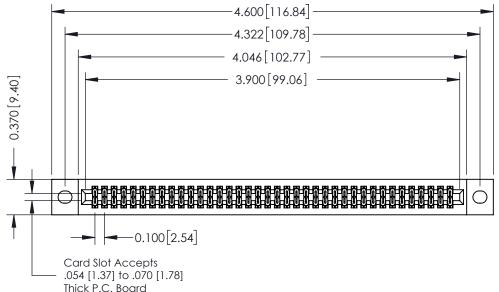

## **See Accompanying Pages for:**

- **Contact Bend Details**
- **Mounting Options**

342 / 392 Card Edge Connector Part Number: 342-076-542-202

YOUR CONNECTION TO QUALITY & SERVICE

342 ENG MASTER J.LEE DATE: OCT. 06/09 SHEET 1 OF 3

342 Assembly

THIS IS A C.A.D. GENERATED DRAWING DO NOT MAKE MANUAL REVISIONS TO MASTER. ISSUE NUMBER

ORIGINAL

1

| 342 / 392 Series Card Edge Connector<br>Contact Bend Detail |                                                                                                                                                                                                  | ACAD REFERENCE NO. 342 ENG MASTER |             |                  |        |
|-------------------------------------------------------------|--------------------------------------------------------------------------------------------------------------------------------------------------------------------------------------------------|-----------------------------------|-------------|------------------|--------|
|                                                             |                                                                                                                                                                                                  | DRAWN:                            | J.LEE       | DATE: OCT. 06/09 |        |
|                                                             |                                                                                                                                                                                                  | CHECKED:                          |             | DATE:            |        |
| TORONTO, ONTARIO                                            | THESE DRAWINGS AND SPECIFICATIONS ARE THE PROPERTY OF EDAC INC. AND SHALL NOT BE REPRODUCED, OR COPIED OR USED AS THE BASIS FOR THE MANUFACTURE OR SALE OF APPARATUS WITHOUT WRITTEN PERMISSION. | SCALE:                            | NTS         | SHEET :          | 2 OF 3 |
|                                                             |                                                                                                                                                                                                  | DRAWING                           | NUMBER      |                  | ISSUE  |
| YOUR CONNECTION TO QUALITY & SERVICE                        |                                                                                                                                                                                                  | 3                                 | 42 Assembly |                  | 1      |