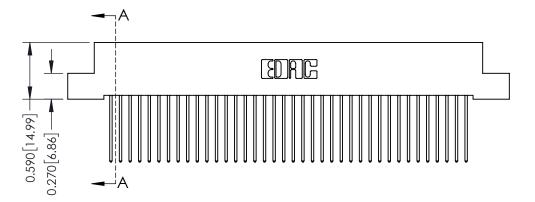

## **Mounting Option** 02-.128 (3.25) Wide Mounting Slots 0.370 [9.40]

THIS IS A C.A.D. GENERATED DRAWING DO NOT MAKE MANUAL REVISIONS TO MASTER

ISSUE NUMBER

ORIGINAL

1

| 342 / 392 Card Edge Connector<br>Mounting Options |                                                                                                                                                                                               | ACAD REFERENCE NO. 342 ENG MASTER |                         |        |  |  |
|---------------------------------------------------|-----------------------------------------------------------------------------------------------------------------------------------------------------------------------------------------------|-----------------------------------|-------------------------|--------|--|--|
|                                                   |                                                                                                                                                                                               | DRAWN: J.LEE                      | DATE: <b>OCT. 06/09</b> |        |  |  |
|                                                   |                                                                                                                                                                                               | CHECKED:                          | DATE:                   |        |  |  |
| TORONTO, ONTARIO                                  | THESE DRAWINGS AND SPECIFICATIONS ARE THE PROPERTY OF EDAC INCAND SHALL NOT BE REPRODUCED,OR COPIED OR USED AS THE BASIS FOR THE MANUFACTURE OR SALE OF APPARATUS WITHOUT WRITTEN PERMISSION. | SCALE: NTS                        | SHEET :                 | 3 OF 3 |  |  |
|                                                   |                                                                                                                                                                                               | DRAWING NUMBER                    | •                       | ISSUE  |  |  |
| YOUR CONNECTION TO QUALITY & SERVICE              |                                                                                                                                                                                               | 342 Assembly                      |                         | 1      |  |  |