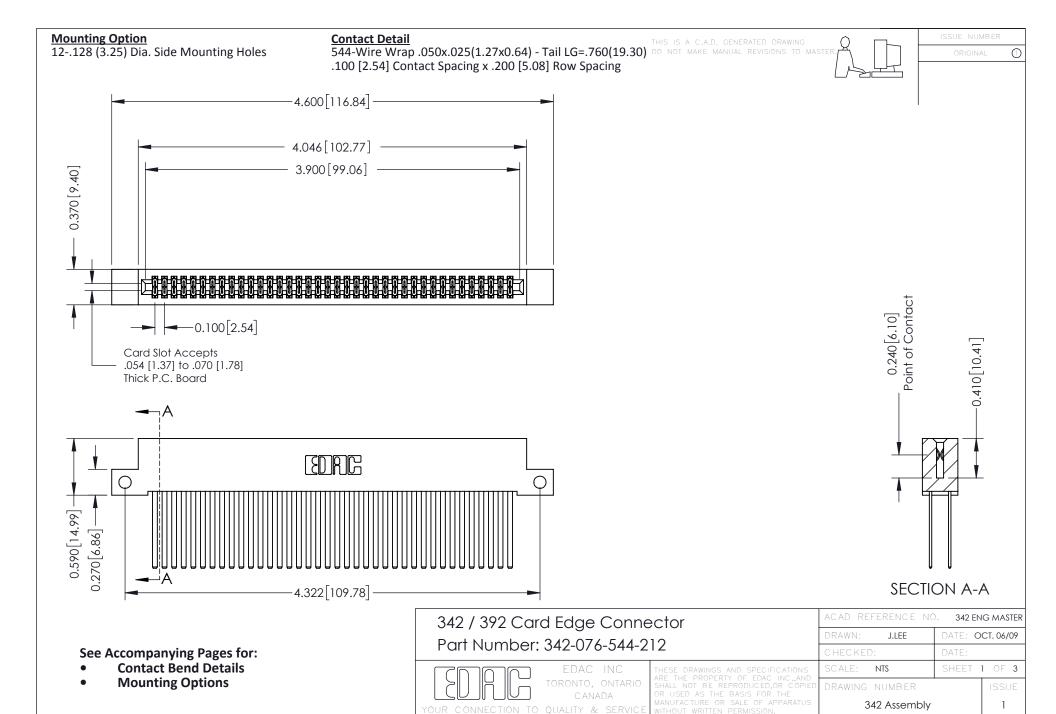

THIS IS A C.A.D. GENERATED DRAWING DO NOT MAKE MANUAL REVISIONS TO MASTER. ISSUE NUMBER

ORIGINAL

1



| 342 / 392 Series Card Edge Connector<br>Contact Bend Detail |                                                                                                                                                                                                  | ACAD REFERENCE NO. 342 ENG MASTER |             |                  |        |
|-------------------------------------------------------------|--------------------------------------------------------------------------------------------------------------------------------------------------------------------------------------------------|-----------------------------------|-------------|------------------|--------|
|