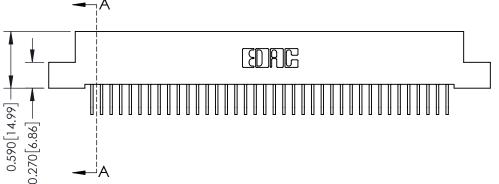

342 Assembly

THIS IS A C.A.D. GENERATED DRAWING DO NOT MAKE MANUAL REVISIONS TO MASTER. ISSUE NUMBER

ORIGINAL

1

| 342 / 392 Series Card Edge Connector<br>Contact Bend Detail |                                                                                                                                                                                                  | ACAD REFERENCE NO. 342 ENG MASTER |             |                  |        |
|-------------------------------------------------------------|--------------------------------------------------------------------------------------------------------------------------------------------------------------------------------------------------|-----------------------------------|-------------|------------------|--------|
|                                                             |                                                                                                                                                                                                  | DRAWN:                            | J.LEE       | DATE: OCT. 06/09 |        |
|                                                             |                                                                                                                                                                                                  | CHECKED:                          |             | DATE:            |        |
| TORONTO, ONTARIO                                            | THESE DRAWINGS AND SPECIFICATIONS ARE THE PROPERTY OF EDAC INC. AND SHALL NOT BE REPRODUCED, OR COPIED OR USED AS THE BASIS FOR THE MANUFACTURE OR SALE OF APPARATUS WITHOUT WRITTEN PERMISSION. | SCALE:                            | NTS         | SHEET :          | 2 OF 3 |
|                                                             |                                                                                                                                                                                                  | DRAWING                           | NUMBER      |                  | ISSUE  |
| YOUR CONNECTION TO QUALITY & SERVICE                        |                                                                                                                                                                                                  | 3                                 | 42 Assembly |                  | 1      |