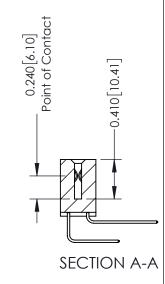

**Mounting Option** 07-M3-0.5 Metric Threaded Inserts **Contact Detail** 

558-90 Degree Bend (Code 541 Contacts) .100 [2.54] Contact Spacing x .200 [5.08] Row Spacing

342 Assembly

THIS IS A C.A.D. GENERATED DRAWING DO NOT MAKE MANUAL REVISIONS TO MASTER. ISSUE NUMBER

ORIGINAL

1

| 342 / 392 Series Card Edge Connector<br>Contact Bend Detail |                                                                                                                                                                                                  | ACAD REFERENCE NO. 342 ENG MASTER |             |                  |        |
|-------------------------------------------------------------|--------------------------------------------------------------------------------------------------------------------------------------------------------------------------------------------------|-----------------------------------|-------------|------------------|--------|
|                                                             |                                                                                                                                                                                                  | DRAWN:                            | J.LEE       | DATE: OCT. 06/09 |        |
|                                                             |                                                                                                                                                                                                  | CHECKED:                          |             | DATE:            |        |
| TORONTO, ONTARIO                                            | THESE DRAWINGS AND SPECIFICATIONS ARE THE PROPERTY OF EDAC INC. AND SHALL NOT BE REPRODUCED, OR COPIED OR USED AS THE BASIS FOR THE MANUFACTURE OR SALE OF APPARATUS WITHOUT WRITTEN PERMISSION. | SCALE:                            | NTS         | SHEET :          | 2 OF 3 |
|                                                             |                                                                                                                                                                                                  | DRAWING                           | NUMBER      |                  | ISSUE  |
| YOUR CONNECTION TO QUALITY & SERVICE                        |                                                                                                                                                                                                  | 3                                 | 42 Assembly |                  | 1      |