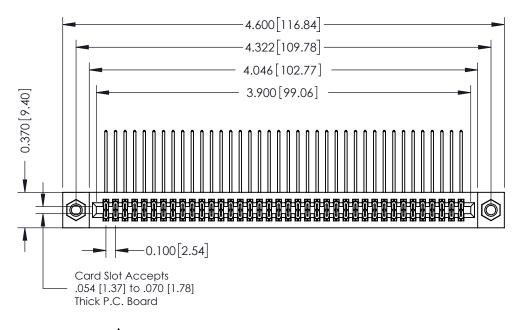

## **See Accompanying Pages for:**

- **Contact Bend Details**
- **Mounting Options**

342 / 392 Card Edge Connector Part Number: 342-076-558-207

YOUR CONNECTION TO QUALITY & SERVICE

CANADA

342 ENG MASTER J.LEE DATE: OCT. 06/09 SHEET 1 OF 3

342 Assembly

THIS IS A C.A.D. GENERATED DRAWING DO NOT MAKE MANUAL REVISIONS TO MASTER. ISSUE NUMBER

ORIGINAL

1

| 342 / 392 Series Card Edge Connector<br>Contact Bend Detail |                                                                                                                                                                                                  | ACAD REFERENCE NO. 342 ENG MASTER |             |                  |        |
|-------------------------------------------------------------|--------------------------------------------------------------------------------------------------------------------------------------------------------------------------------------------------|-----------------------------------|-------------|------------------|--------|
|                                                             |                                                                                                                                                                                                  | DRAWN:                            | J.LEE       | DATE: OCT. 06/09 |        |
|                                                             |                                                                                                                                                                                                  | CHECKED:                          |             | DATE:            |        |
| TORONTO, ONTARIO                                            | THESE DRAWINGS AND SPECIFICATIONS ARE THE PROPERTY OF EDAC INC. AND SHALL NOT BE REPRODUCED, OR COPIED OR USED AS THE BASIS FOR THE MANUFACTURE OR SALE OF APPARATUS WITHOUT WRITTEN PERMISSION. | SCALE:                            | NTS         | SHEET :          | 2 OF 3 |
|                                                             |                                                                                                                                                                                                  | DRAWING                           | NUMBER      |                  | ISSUE  |
| YOUR CONNECTION TO QUALITY & SERVICE                        |                                                                                                                                                                                                  | 3                                 | 42 Assembly |                  | 1      |