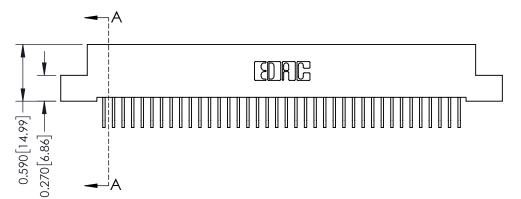

342 Assembly

THIS IS A C.A.D. GENERATED DRAWING DO NOT MAKE MANUAL REVISIONS TO MASTER. ISSUE NUMBER

ORIGINAL

1

| 342 / 392 Series Card Edge Connector<br>Contact Bend Detail |                                                                                                                                                                                                  | ACAD REFERENCE NO. 342 ENG MASTER |             |                  |        |
|-------------------------------------------------------------|--------------------------------------------------------------------------------------------------------------------------------------------------------------------------------------------------|-----------------------------------|-------------|------------------|--------|
|                                                             |                                                                                                                                                                                                  | DRAWN:                            | J.LEE       | DATE: OCT. 06/09 |        |
|                                                             |                                                                                                                                                                                                  | CHECKED:                          |             | DATE:            |        |
| TORONTO, ONTARIO                                            | THESE DRAWINGS AND SPECIFICATIONS ARE THE PROPERTY OF EDAC INC. AND SHALL NOT BE REPRODUCED, OR COPIED OR USED AS THE BASIS FOR THE MANUFACTURE OR SALE OF APPARATUS WITHOUT WRITTEN PERMISSION. | SCALE:                            | NTS         | SHEET :          | 2 OF 3 |
|                                                             |                                                                                                                                                                                                  | DRAWING                           | NUMBER      |                  | ISSUE  |
| YOUR CONNECTION TO QUALITY & SERVICE                        |                                                                                                                                                                                                  | 3                                 | 42 Assembly |                  | 1      |