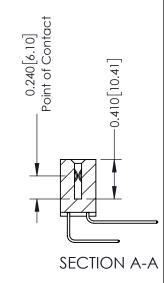

**Mounting Option** 08-#4-40 Unified Threaded Inserts **Contact Detail** 

558-90 Degree Bend (Code 541 Contacts) .100 [2.54] Contact Spacing x .200 [5.08] Row Spacing