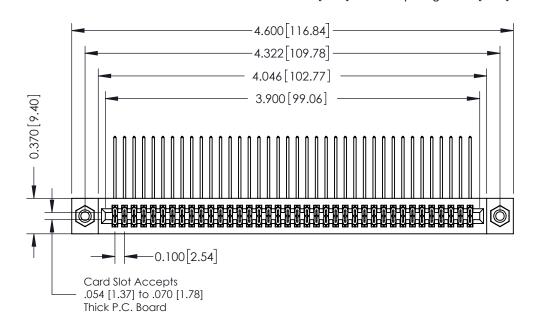

## **See Accompanying Pages for:**

- **Contact Bend Details**
- **Mounting Options**

342 / 392 Card Edge Connector Part Number: 342-076-558-208

YOUR CONNECTION TO QUALITY & SERVICE

CANADA

342 ENG MASTER J.LEE DATE: OCT. 06/09 SHEET 1 OF 3

342 Assembly

THIS IS A C.A.D. GENERATED DRAWING DO NOT MAKE MANUAL REVISIONS TO MASTER. ISSUE NUMBER

ORIGINAL

1

| 342 / 392 Series Card Edge Connector<br>Contact Bend Detail |                                                                                                                                                                                                  | ACAD REFERENCE NO. 342 ENG MASTER |             |                  |        |
|-------------------------------------------------------------|--------------------------------------------------------------------------------------------------------------------------------------------------------------------------------------------------|-----------------------------------|-------------|------------------|--------|
|                                                             |                                                                                                                                                                                                  | DRAWN:                            | J.LEE       | DATE: OCT. 06/09 |        |
|                                                             |                                                                                                                                                                                                  | CHECKED:                          |             | DATE:            |        |
| TORONTO, ONTARIO                                            | THESE DRAWINGS AND SPECIFICATIONS ARE THE PROPERTY OF EDAC INC. AND SHALL NOT BE REPRODUCED, OR COPIED OR USED AS THE BASIS FOR THE MANUFACTURE OR SALE OF APPARATUS WITHOUT WRITTEN PERMISSION. | SCALE:                            | NTS         | SHEET :          | 2 OF 3 |
|                                                             |                                                                                                                                                                                                  | DRAWING                           | NUMBER      |                  | ISSUE  |
| YOUR CONNECTION TO QUALITY & SERVICE                        |                                                                                                                                                                                                  | 3                                 | 42 Assembly |                  | 1      |