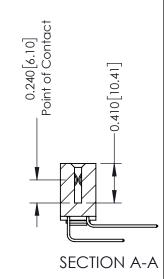

**Mounting Option** 03-.116 (2.95) I.D. Floating Eyelets **Contact Detail** 

559-90 Degree Bend (Code 541 Contacts) .100 [2.54] Contact Spacing x .200 [5.08] Row Spacing

342 Assembly

THIS IS A C.A.D. GENERATED DRAWING DO NOT MAKE MANUAL REVISIONS TO MASTER. ISSUE NUMBER

ORIGINAL

1

| 342 / 392 Series Card Edge Connector<br>Contact Bend Detail |                                                                                                                                                                                                  | ACAD REFERENCE NO. 342 ENG MASTER |             |                  |        |
|-------------------------------------------------------------|--------------------------------------------------------------------------------------------------------------------------------------------------------------------------------------------------|-----------------------------------|-------------|------------------|--------|
|                                                             |                                                                                                                                                                                                  | DRAWN:                            | J.LEE       | DATE: OCT. 06/09 |        |
|                                                             |                                                                                                                                                                                                  | CHECKED:                          |             | DATE:            |        |
| TORONTO, ONTARIO                                            | THESE DRAWINGS AND SPECIFICATIONS ARE THE PROPERTY OF EDAC INC. AND SHALL NOT BE REPRODUCED, OR COPIED OR USED AS THE BASIS FOR THE MANUFACTURE OR SALE OF APPARATUS WITHOUT WRITTEN PERMISSION. | SCALE:                            | NTS         | SHEET :          | 2 OF 3 |
|                                                             |                                                                                                                                                                                                  | DRAWING                           | NUMBER      |                  | ISSUE  |
| YOUR CONNECTION TO QUALITY & SERVICE                        |                                                                                                                                                                                                  | 3                                 | 42 Assembly |                  | 1      |