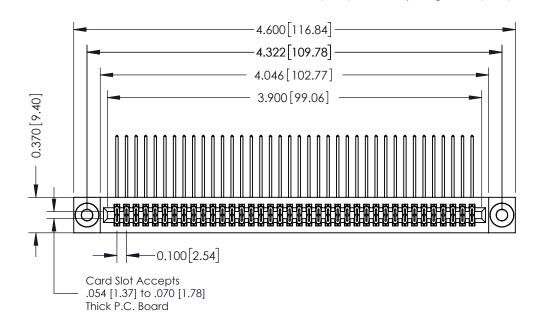

## **See Accompanying Pages for:**

- **Contact Bend Details**
- **Mounting Options**

342 / 392 Card Edge Connector Part Number: 342-076-559-203

YOUR CONNECTION TO QUALITY & SERVICE

342 ENG MASTER J.LEE DATE: OCT. 06/09 SHEET 1 OF 3

342 Assembly

THIS IS A C.A.D. GENERATED DRAWING DO NOT MAKE MANUAL REVISIONS TO MASTER. ISSUE NUMBER

ORIGINAL

1

| 342 / 392 Series Card Edge Connector<br>Contact Bend Detail |                                                                                                                                                                                                  | ACAD REFERENCE NO. 342 ENG MASTER |             |                  |        |
|-------------------------------------------------------------|--------------------------------------------------------------------------------------------------------------------------------------------------------------------------------------------------|-----------------------------------|-------------|------------------|--------|
|                                                             |                                                                                                                                                                                                  | DRAWN:                            | J.LEE       | DATE: OCT. 06/09 |        |
|                                                             |                                                                                                                                                                                                  | CHECKED:                          |             | DATE:            |        |
| TORONTO, ONTARIO                                            | THESE DRAWINGS AND SPECIFICATIONS ARE THE PROPERTY OF EDAC INC. AND SHALL NOT BE REPRODUCED, OR COPIED OR USED AS THE BASIS FOR THE MANUFACTURE OR SALE OF APPARATUS WITHOUT WRITTEN PERMISSION. | SCALE:                            | NTS         | SHEET :          | 2 OF 3 |
|                                                             |                                                                                                                                                                                                  | DRAWING                           | NUMBER      |                  | ISSUE  |
| YOUR CONNECTION TO QUALITY & SERVICE                        |                                                                                                                                                                                                  | 3                                 | 42 Assembly |                  | 1      |