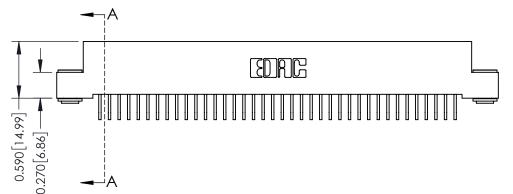

## **See Accompanying Pages for:**

- **Contact Bend Details**
- **Mounting Options**

342 / 392 Card Edge Connector Part Number: 342-076-559-203

YOUR CONNECTION TO QUALITY & SERVICE

342 ENG MASTER J.LEE DATE: OCT. 06/09 SHEET 1 OF 3

342 Assembly

THIS IS A C.A.D. GENERATED DRAWING DO NOT MAKE MANUAL REVISIONS TO MASTER. ISSUE NUMBER

ORIGINAL

1

| 342 / 392 Series Card Edge Connector<br>Contact Bend Detail |                                                                                                                                                                                                  | ACAD REFERENCE NO. 342 ENG MASTER |             |                  |        |
|-------------------------------------------------------------|--------------------------------------------------------------------------------------------------------------------------------------------------------------------------------------------------|-----------------------------------|-------------|------------------|--------|
|                                                             |                                                                                                                                                                                                  | DRAWN:                            | J.LEE       | DATE: OCT. 06/09 |        |
|                                                             |                                                                                                                                                                                                  | CHECKED:                          |             | DATE:            |        |
| TORONTO, ONTARIO                                            | THESE DRAWINGS AND SPECIFICATIONS ARE THE PROPERTY OF EDAC INC. AND SHALL NOT BE REPRODUCED, OR COPIED OR USED AS THE BASIS FOR THE MANUFACTURE OR SALE OF APPARATUS WITHOUT WRITTEN PERMISSION. | SCALE:                            | NTS         | SHEET :          | 2 OF 3 |
|                                                             |                                                                                                                                                                                                  | DRAWING                           | NUMBER      |                  | ISSUE  |
| YOUR CONNECTION TO QUALITY & SERVICE                        |                                                                                                                                                                                                  | 3                                 | 42 Assembly |                  | 1      |