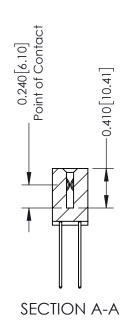

## **Contact Detail**

542-Wire Wrap .025 Sq.(0.64 Sq.) - Tail LG=.655(16.64) .100 [2.54] Contact Spacing x .200 [5.08] Row Spacing

342 Assembly

THIS IS A C.A.D. GENERATED DRAWING DO NOT MAKE MANUAL REVISIONS TO MASTER. ISSUE NUMBER

ORIGINAL

1

| 342 / 392 Series Card Edge Connector<br>Contact Bend Detail |                                                                                                                                                                                                  | ACAD REFERENCE NO. 342 ENG MASTER |             |                  |        |
|-------------------------------------------------------------|--------------------------------------------------------------------------------------------------------------------------------------------------------------------------------------------------|-----------------------------------|-------------|------------------|--------|
|                                                             |                                                                                                                                                                                                  | DRAWN:                            | J.LEE       | DATE: OCT. 06/09 |        |
|                                                             |                                                                                                                                                                                                  | CHECKED:                          |             | DATE:            |        |
| TORONTO, ONTARIO                                            | THESE DRAWINGS AND SPECIFICATIONS ARE THE PROPERTY OF EDAC INC. AND SHALL NOT BE REPRODUCED, OR COPIED OR USED AS THE BASIS FOR THE MANUFACTURE OR SALE OF APPARATUS WITHOUT WRITTEN PERMISSION. | SCALE:                            | NTS         | SHEET :          | 2 OF 3 |
|                                                             |                                                                                                                                                                                                  | DRAWING                           | NUMBER      |                  | ISSUE  |
| YOUR CONNECTION TO QUALITY & SERVICE                        |                                                                                                                                                                                                  | 3                                 | 42 Assembly |                  | 1      |