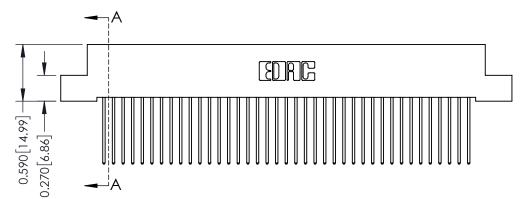

## **Mounting Option** 04-.156 (3.96) Dia. Mounting Holes 0.370 [9.40]

THIS IS A C.A.D. GENERATED DRAWING DO NOT MAKE MANUAL REVISIONS TO MASTER

ISSUE NUMBER

ORIGINAL

1

| 342 / 392 Card Edge Connector<br>Mounting Options |                                                                                                                                                                                               | ACAD REFERENCE NO. 342 ENG MASTER |                         |        |  |  |
|---------------------------------------------------|-----------------------------------------------------------------------------------------------------------------------------------------------------------------------------------------------|-----------------------------------|-------------------------|--------|--|--|
|                                                   |                                                                                                                                                                                               | DRAWN: J.LEE                      | DATE: <b>OCT. 06/09</b> |        |  |  |
|                                                   |                                                                                                                                                                                               | CHECKED:                          | DATE:                   |        |  |  |
| TORONTO, ONTARIO                                  | THESE DRAWINGS AND SPECIFICATIONS ARE THE PROPERTY OF EDAC INCAND SHALL NOT BE REPRODUCED,OR COPIED OR USED AS THE BASIS FOR THE MANUFACTURE OR SALE OF APPARATUS WITHOUT WRITTEN PERMISSION. | SCALE: NTS                        | SHEET :                 | 3 OF 3 |  |  |
|                                                   |                                                                                                                                                                                               | DRAWING NUMBER                    | •                       | ISSUE  |  |  |
| YOUR CONNECTION TO QUALITY & SERVICE              |                                                                                                                                                                                               | 342 Assembly                      |                         | 1      |  |  |