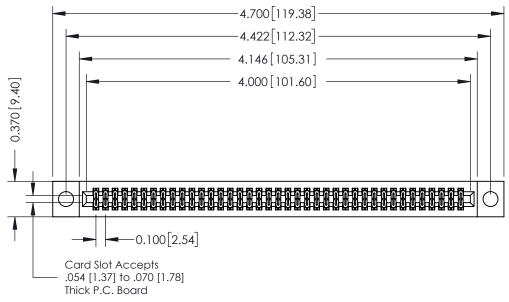

## **See Accompanying Pages for:**

- **Contact Bend Details**
- **Mounting Options**

342 / 392 Card Edge Connector Part Number: 342-078-542-204

YOUR CONNECTION TO QUALITY & SERVICE

342 ENG MASTER J.LEE DATE: OCT. 06/09 SHEET 1 OF 3

342 Assembly

THIS IS A C.A.D. GENERATED DRAWING DO NOT MAKE MANUAL REVISIONS TO MASTER. ISSUE NUMBER

ORIGINAL

1

| 342 / 392 Series Card Edge Connector<br>Contact Bend Detail |                                                                                                                                                                                                  | ACAD REFERENCE NO. 342 ENG MASTER |             |                  |        |
|-------------------------------------------------------------|--------------------------------------------------------------------------------------------------------------------------------------------------------------------------------------------------|-----------------------------------|-------------|------------------|--------|
|                                                             |                                                                                                                                                                                                  | DRAWN:                            | J.LEE       | DATE: OCT. 06/09 |        |
|                                                             |                                                                                                                                                                                                  | CHECKED:                          |             | DATE:            |        |
| TORONTO, ONTARIO                                            | THESE DRAWINGS AND SPECIFICATIONS ARE THE PROPERTY OF EDAC INC. AND SHALL NOT BE REPRODUCED, OR COPIED OR USED AS THE BASIS FOR THE MANUFACTURE OR SALE OF APPARATUS WITHOUT WRITTEN PERMISSION. | SCALE:                            | NTS         | SHEET :          | 2 OF 3 |
|                                                             |                                                                                                                                                                                                  | DRAWING                           | NUMBER      |                  | ISSUE  |
| YOUR CONNECTION TO QUALITY & SERVICE                        |                                                                                                                                                                                                  | 3                                 | 42 Assembly |                  | 1      |