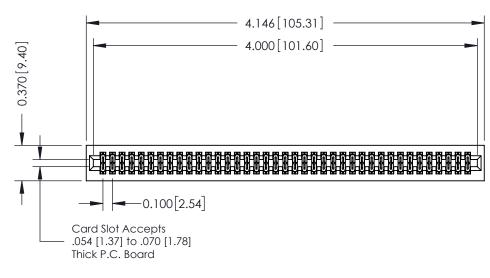

## **See Accompanying Pages for:**

- **Contact Bend Details**
- **Mounting Options**

342 / 392 Card Edge Connector Part Number: 342-078-556-201

|   | ACAD REFERENCE NO | . 342 ENG MASTER |  |  |  |
|---|-------------------|------------------|--|--|--|
|   | DRAWN: J.LEE      | DATE: OCT. 06/09 |  |  |  |
|   | CHECKED:          | DATE:            |  |  |  |
|   | SCALE: NTS        | SHEET 1 OF 3     |  |  |  |
| ) | DRAWING NUMBER    | ISSUE            |  |  |  |