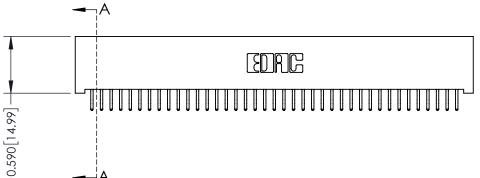

## **See Accompanying Pages for:**

- **Contact Bend Details**
- **Mounting Options**

342 / 392 Card Edge Connector Part Number: 342-078-556-201

|   | ACAD REFERENCE NO | . 342 ENG MASTER |  |  |  |
|---|-------------------|------------------|--|--|--|
|   | DRAWN: J.LEE      | DATE: OCT. 06/09 |  |  |  |
|   | CHECKED:          | DATE:            |  |  |  |
|   | SCALE: NTS        | SHEET 1 OF 3     |  |  |  |
| ) | DRAWING NUMBER    | ISSUE            |  |  |  |