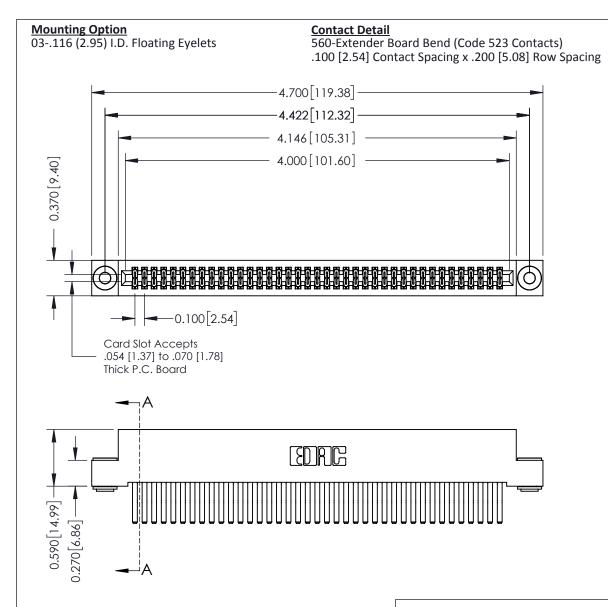

THIS IS A C.A.D. GENERATED DRAWING DO NOT MAKE MANUAL REVISIONS TO MASTER

ISSUE NUMBER

ORIGINAL

1

| 342 / 392 Card Edge Connector<br>Mounting Options |                                                                                                                                                                                               | ACAD REFERENCE NO. 342 ENG MASTER |                         |        |  |  |
|---------------------------------------------------|-----------------------------------------------------------------------------------------------------------------------------------------------------------------------------------------------|-----------------------------------|-------------------------|--------|--|--|
|                                                   |                                                                                                                                                                                               | DRAWN: J.LEE                      | DATE: <b>OCT. 06/09</b> |        |  |  |
|                                                   |                                                                                                                                                                                               | CHECKED:                          | DATE:                   |        |  |  |
| TORONTO, ONTARIO                                  | THESE DRAWINGS AND SPECIFICATIONS ARE THE PROPERTY OF EDAC INCAND SHALL NOT BE REPRODUCED,OR COPIED OR USED AS THE BASIS FOR THE MANUFACTURE OR SALE OF APPARATUS WITHOUT WRITTEN PERMISSION. | SCALE: NTS                        | SHEET :                 | 3 OF 3 |  |  |
|                                                   |                                                                                                                                                                                               | DRAWING NUMBER                    | •                       | ISSUE  |  |  |
| YOUR CONNECTION TO QUALITY & SERVICE              |                                                                                                                                                                                               | 342 Assembly                      |                         | 1      |  |  |