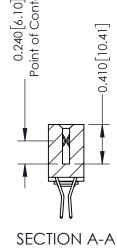

- **Contact Bend Details**
- **Mounting Options**

THIS IS A C.A.D. GENERATED DRAWING DO NOT MAKE MANUAL REVISIONS TO MASTER. ISSUE NUMBER

ORIGINAL

1

| 342 / 392 Series Card Edge Connector<br>Contact Bend Detail |                                                                                                                                                                                                  | ACAD REFERENCE NO. 342 ENG MASTER |             |                  |        |
|-------------------------------------------------------------|--------------------------------------------------------------------------------------------------------------------------------------------------------------------------------------------------|-----------------------------------|-------------|------------------|--------|
|                                                             |                                                                                                                                                                                                  | DRAWN:                            | J.LEE       | DATE: OCT. 06/09 |        |
|                                                             |                                                                                                                                                                                                  | CHECKED:                          |             | DATE:            |        |
| TORONTO, ONTARIO                                            | THESE DRAWINGS AND SPECIFICATIONS ARE THE PROPERTY OF EDAC INC. AND SHALL NOT BE REPRODUCED, OR COPIED OR USED AS THE BASIS FOR THE MANUFACTURE OR SALE OF APPARATUS WITHOUT WRITTEN PERMISSION. | SCALE:                            | NTS         | SHEET :          | 2 OF 3 |
|                                                             |                                                                                                                                                                                                  | DRAWING                           | NUMBER      |                  | ISSUE  |
| YOUR CONNECTION TO QUALITY & SERVICE                        |                                                                                                                                                                                                  | 3                                 | 42 Assembly |                  | 1      |