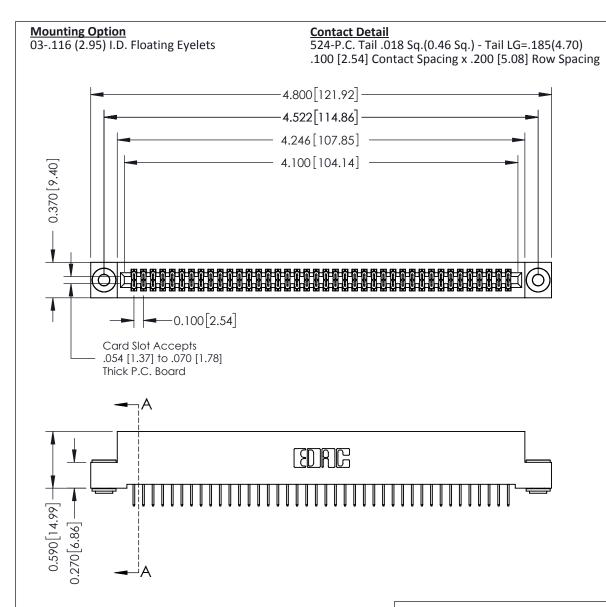

0.410[10.41] SECTION A-A

**See Accompanying Pages for:** 

- **Contact Bend Details**
- **Mounting Options**

342 / 392 Card Edge Connector Part Number: 342-080-524-203

YOUR CONNECTION TO QUALITY & SERVICE

CANADA