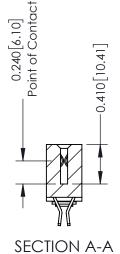

342 Assembly

THIS IS A C.A.D. GENERATED DRAWING DO NOT MAKE MANUAL REVISIONS TO MASTER. ISSUE NUMBER

ORIGINAL

1

| 342 / 392 Series Card Edge Connector<br>Contact Bend Detail |                                                                                                                                                                                                  | ACAD REFERENCE NO. 342 ENG MASTER |             |                  |        |
|-------------------------------------------------------------|--------------------------------------------------------------------------------------------------------------------------------------------------------------------------------------------------|-----------------------------------|-------------|------------------|--------|
|                                                             |                                                                                                                                                                                                  | DRAWN:                            | J.LEE       | DATE: OCT. 06/09 |        |
|                                                             |                                                                                                                                                                                                  | CHECKED:                          |             | DATE:            |        |
| TORONTO, ONTARIO                                            | THESE DRAWINGS AND SPECIFICATIONS ARE THE PROPERTY OF EDAC INC. AND SHALL NOT BE REPRODUCED, OR COPIED OR USED AS THE BASIS FOR THE MANUFACTURE OR SALE OF APPARATUS WITHOUT WRITTEN PERMISSION. | SCALE:                            | NTS         | SHEET :          | 2 OF 3 |
|                                                             |                                                                                                                                                                                                  | DRAWING                           | NUMBER      |                  | ISSUE  |
| YOUR CONNECTION TO QUALITY & SERVICE                        |                                                                                                                                                                                                  | 3                                 | 42 Assembly |                  | 1      |