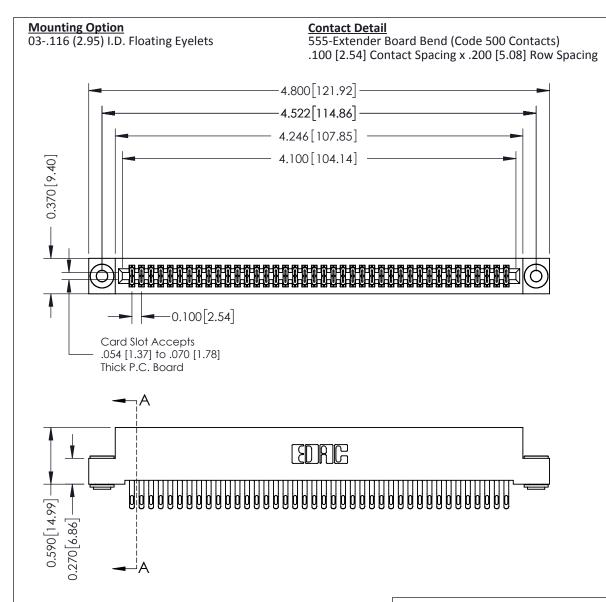

**See Accompanying Pages for:** 

- **Contact Bend Details**
- **Mounting Options**

342 / 392 Card Edge Connector Part Number: 342-080-555-203

YOUR CONNECTION TO QUALITY & SERVICE

CANADA

342 ENG MASTER J.LEE DATE: OCT. 06/09 SHEET 1 OF 3

342 Assembly

THIS IS A C.A.D. GENERATED DRAWING DO NOT MAKE MANUAL REVISIONS TO MASTER. ISSUE NUMBER

ORIGINAL

1

| 342 / 392 Series Card Edge Connector<br>Contact Bend Detail |                                                                                                                                                                                                  | ACAD REFERENCE NO. 342 ENG MASTER |             |                  |        |
|-------------------------------------------------------------|--------------------------------------------------------------------------------------------------------------------------------------------------------------------------------------------------|-----------------------------------|-------------|------------------|--------|
|                                                             |                                                                                                                                                                                                  | DRAWN:                            | J.LEE       | DATE: OCT. 06/09 |        |
|                                                             |                                                                                                                                                                                                  | CHECKED:                          |             | DATE:            |        |
| TORONTO, ONTARIO                                            | THESE DRAWINGS AND SPECIFICATIONS ARE THE PROPERTY OF EDAC INC. AND SHALL NOT BE REPRODUCED, OR COPIED OR USED AS THE BASIS FOR THE MANUFACTURE OR SALE OF APPARATUS WITHOUT WRITTEN PERMISSION. | SCALE:                            | NTS         | SHEET :          | 2 OF 3 |
|                                                             |                                                                                                                                                                                                  | DRAWING                           | NUMBER      |                  | ISSUE  |
| YOUR CONNECTION TO QUALITY & SERVICE                        |                                                                                                                                                                                                  | 3                                 | 42 Assembly |                  | 1      |