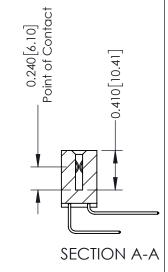

1

| 342 / 392 Series Card Edge Connector<br>Contact Bend Detail |                                                                                                                                                                                                  | ACAD REFERENCE NO. 342 ENG MASTER |             |                  |        |
|-------------------------------------------------------------|--------------------------------------------------------------------------------------------------------------------------------------------------------------------------------------------------|-----------------------------------|-------------|------------------|--------|
|                                                             |                                                                                                                                                                                                  | DRAWN:                            | J.LEE       | DATE: OCT. 06/09 |        |
|                                                             |                                                                                                                                                                                                  | CHECKED:                          |             | DATE:            |        |
| TORONTO, ONTARIO                                            | THESE DRAWINGS AND SPECIFICATIONS ARE THE PROPERTY OF EDAC INC. AND SHALL NOT BE REPRODUCED, OR COPIED OR USED AS THE BASIS FOR THE MANUFACTURE OR SALE OF APPARATUS WITHOUT WRITTEN PERMISSION. | SCALE:                            | NTS         | SHEET :          | 2 OF 3 |
|                                                             |                                                                                                                                                                                                  | DRAWING                           | NUMBER      |                  | ISSUE  |
| YOUR CONNECTION TO QUALITY & SERVICE                        |                                                                                                                                                                                                  | 3                                 | 42 Assembly |                  | 1      |