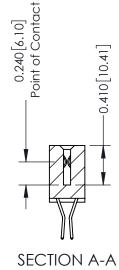

342 ENG MASTER J.LEE DATE: OCT. 06/09 SHEET 1 OF 3

342 Assembly

THIS IS A C.A.D. GENERATED DRAWING DO NOT MAKE MANUAL REVISIONS TO MASTER. ISSUE NUMBER

ORIGINAL

1

| 342 / 392 Series Card Edge Connector<br>Contact Bend Detail |                                                                                                                                     | ACAD REFERENCE NO. 342 ENG MASTER |             |          |          |
|-------------------------------------------------------------|-------------------------------------------------------------------------------------------------------------------------------------|-----------------------------------|-------------|----------|----------|
|                                                             |                                                                                                                                     | DRAWN:                            | J.LEE       | DATE: OC | T. 06/09 |
|                                                             |                                                                                                                                     | CHECKED:                          |             | DATE:    |          |
| EDAC INC                                                    | ARE THE PROPERTY OF EDAC INC.,AND — SHALL NOT BE REPRODUCED,OR COPIED OR USED AS THE BASIS FOR THE MANUFACTURE OR SALE OF APPARATUS | SCALE:                            | NTS         | SHEET :  | 2 OF 3   |
| TORONTO, ONTARIO                                            |                                                                                                                                     | DRAWING                           | NUMBER      |          | ISSUE    |
| YOUR CONNECTION TO QUALITY & SERVICE                        |                                                                                                                                     | 3                                 | 42 Assembly |          | 1        |