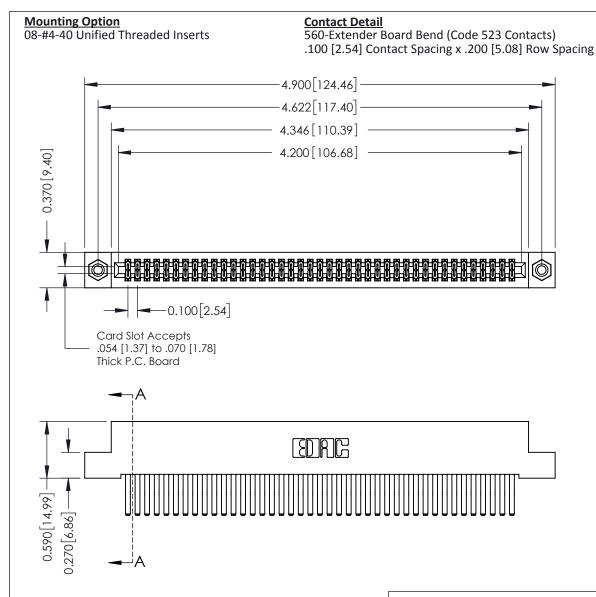

## **See Accompanying Pages for:**

- **Contact Bend Details**
- **Mounting Options**

| 342 / 392 Card Edge Connector |
|-------------------------------|
| Part Number: 342-082-560-208  |

YOUR CONNECTION TO QUALITY & SERVICE

THIS IS A C.A.D. GENERATED DRAWING DO NOT MAKE MANUAL REVISIONS TO MASTER

ISSUE NUMBER

ORIGINAL

1

| 342 / 392 Card Edge Connector<br>Mounting Options |                                                                                                                                     | ACAD REFERENCE NO. 342 ENG MASTER |                         |        |  |  |
|---------------------------------------------------|-------------------------------------------------------------------------------------------------------------------------------------|-----------------------------------|-------------------------|--------|--|--|
|                                                   |                                                                                                                                     | DRAWN: J.LEE                      | DATE: <b>OCT. 06/09</b> |        |  |  |
|                                                   |                                                                                                                                     | CHECKED:                          | DATE:                   |        |  |  |
| EDAC INC                                          | ARE THE PROPERTY OF EDAC INC., AND SHALL NOT BE REPRODUCED, OR COPIED OR USED AS THE BASIS FOR THE MANUFACTURE OR SALE OF APPARATUS | SCALE: NTS                        | SHEET :                 | 3 OF 3 |  |  |
| TORONTO, ONTARIO                                  |                                                                                                                                     | DRAWING NUMBER                    | •                       | ISSUE  |  |  |
| YOUR CONNECTION TO QUALITY & SERVICE              |                                                                                                                                     | 342 Assembly                      |                         | 1      |  |  |