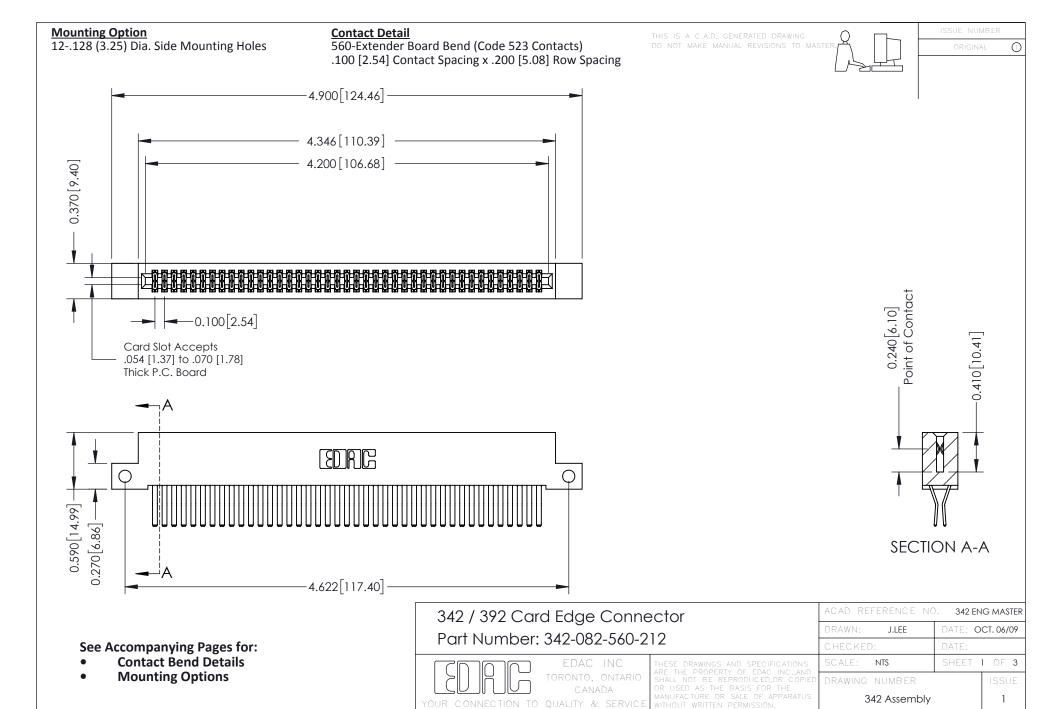

THIS IS A C.A.D. GENERATED DRAWING DO NOT MAKE MANUAL REVISIONS TO MASTER. ISSUE NUMBER

ORIGINAL

1



| 342 / 392 Series Card Edge Connector<br>Contact Bend Detail |                                                                                                                                                                                                  | ACAD REFERENCE NO. 342 ENG MASTER |             |                  |        |
|-------------------------------------------------------------|--------------------------------------------------------------------------------------------------------------------------------------------------------------------------------------------------|-----------------------------------|-------------|------------------|--------|
|